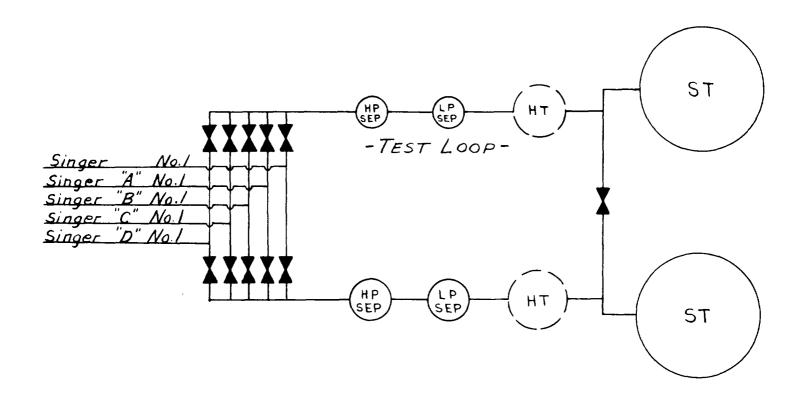

Attached is a schematic diagram of the proposed installation and a plat showing the five Singer leases and the locations of the first five wells. We propose to commingle Wolfcamp oil production from these five leases without separately metering. The battery will have a test loop to enable us to test each well periodically.

Proposed Commingling Facilities For

Hondo Oil & Gas Company Singer Battery

Eddy County, New Mexico

ALLA OF HONDO OIL & CAS CONTRANY SINCLE LEASES

SCALE: 1" = 1,000

- wolfcamp Producer
- (a) Irmantad Walfarma Fraducer