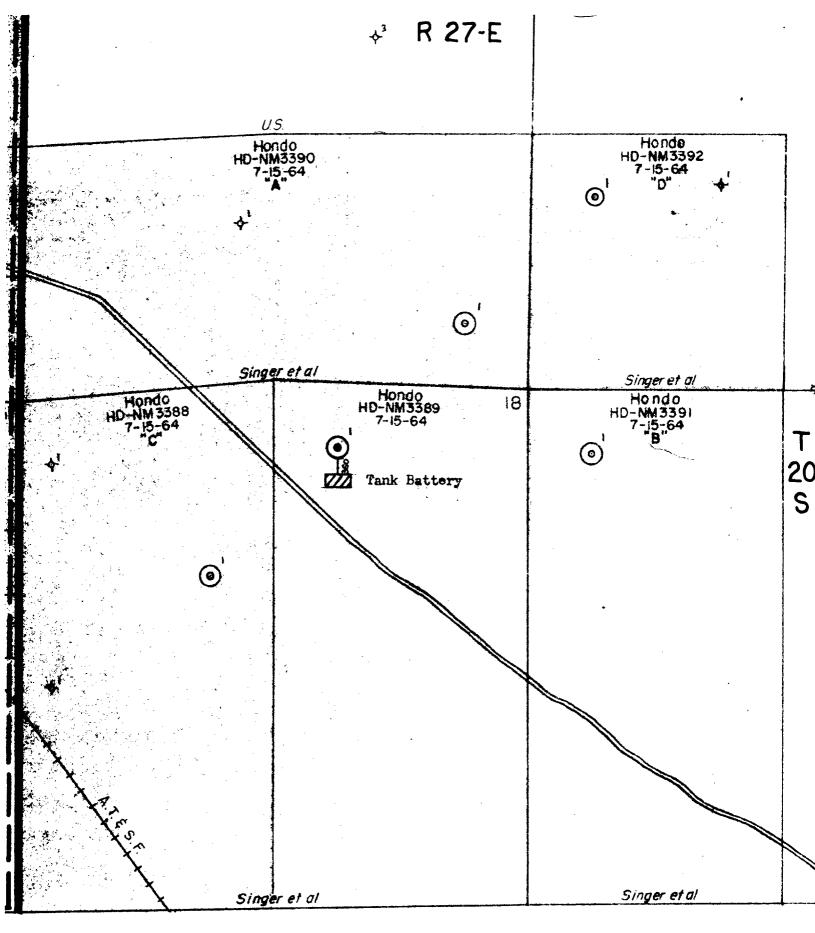

Dear Mr. Forter:

The Hondo Oil & Gas Company hereby submits application for commingling without first separately metering oil production from five different leases of common working interest, royalty interest, and overriding interest. Based on our discovery well, the Singer No. 1 located in Unit B of Section 18, Township 20 South, Range 27 East, Eddy County, we expect to find Wolfcamp production underlying these five leases.

Our Singer No. 1 well will be completed within a week. We expect to start the Singer "A" No. 1 and the Singer "C" No. 1 within a week. The Singer "B" No. 1 and Singer "D" No. 1 will be started before July 15, 1964.

Attached is a schematic diagram of the proposed installation and a plat showing the five Singer leases and the locations of the first five wells. We propose to commingle Wolfcamp oil production from these five leases without separately metering. The battery will have a test loop to enable us to test each well periodically.

Proposed Commingling Facilities For

Hondo Oil & Gas Company Singer Battery

Eddy County, New Mexico

ALLA OF HONDO OIL & CAS CONTRANY SINCLE LEASES

SCALE: 1" = 1,000

- wolfcamp Producer
- (a) Irmantad Walfarma Fraducer