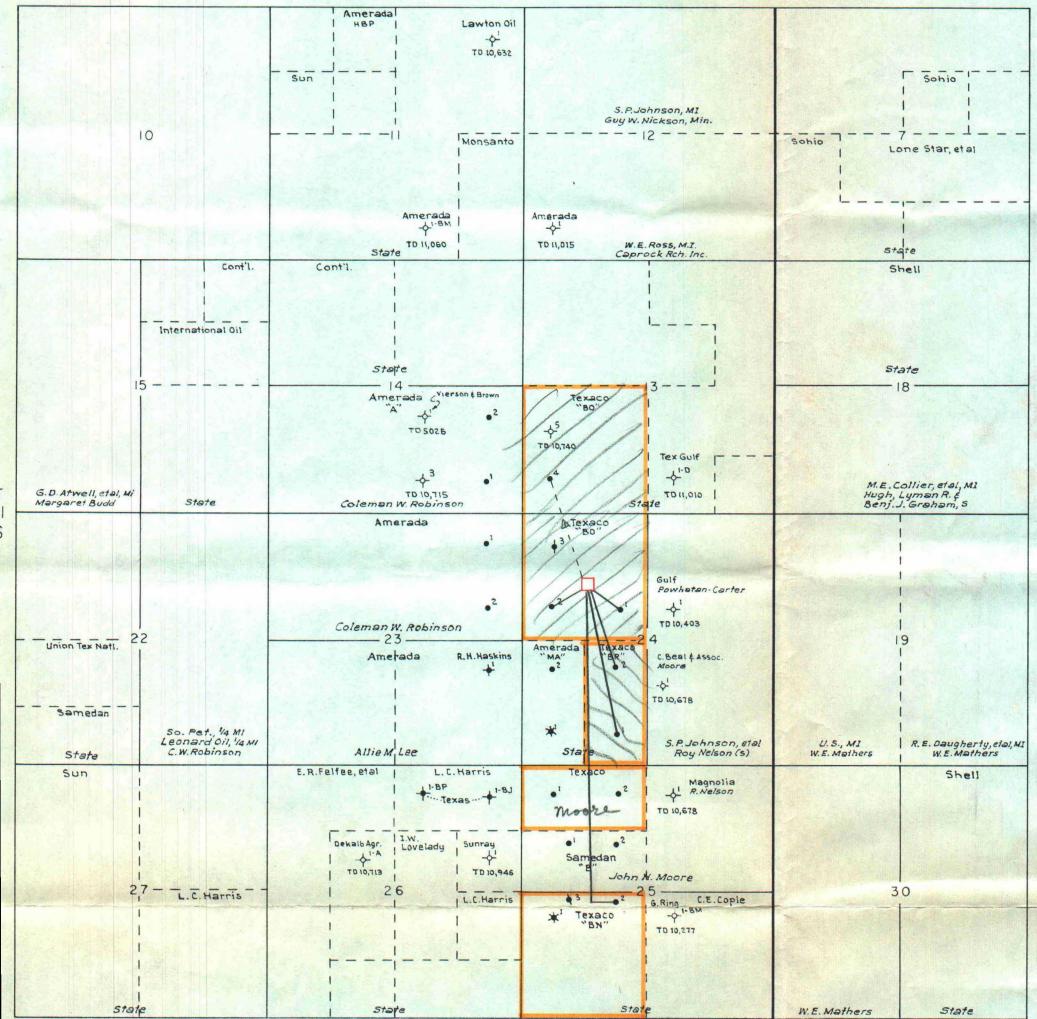

The working interest and royalty interest are all common between leases. Therefore, it is proposed that the production of the New Mexico 'BN' State Lease be routed to the existing central battery located on the New Mexico 'BO' State Lease and production be commingled. Production will be allocated to each lease on a periodic well test basis for which adequate testing facilities will be provided. A schematic diagram of the proposed commingling installation and plat of the subject leases are attached.

The New Mexico 'BN' State Lease is not contiguous to the 'BO' Lease and Texaco will contact your office shortly to obtain necessary right-of-way permits.

If the proposal meets with your approval, TEXACO Inc. would appreciate your notifying Mr. A. L. Porter of the New Mexico Oil Conservation Commission to that effect. Also, please send a copy of your approval to TEXACO Inc..