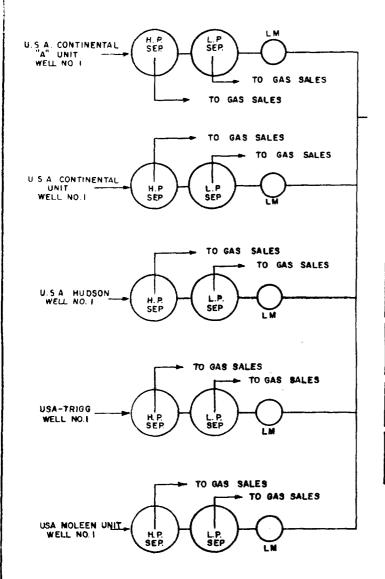

Attached in triplicate are location plats and schematic diagrams of the commingling facilities designed in accordance with the Commission's Manual for the Installation and Operation of Commingling Facilities. The tank battery is located on the USA-Continental Unit. Present facilities will be expanded to conform with the attached schematic.

# CENTRAL BATTERY & ACT FACILITY EQUIPEMENT

LM - P.D. METER OIL

## LEASE EQUIPEMENT

TENNECO OIL COMPANY SUBSIDIARY OF TENNECO CORPORATION

LUSK AREA

LEA COUNTY , NEW MEXICO

SCHEMATIC DIAGRAM

LUSK LACT FACILITY

NO SCALE

The method of commingling described by the diagram attached to your letter is hereby approved, subject to like approval by the New Mexico Oil Conservation Commission.

You are requested to notify the District Engineer, U. S. Geological Survey, P. O. Box 1157, Hobbs, New Mexico, when the additional wells are added to the installation so that a field inspection of the facilities can be made.