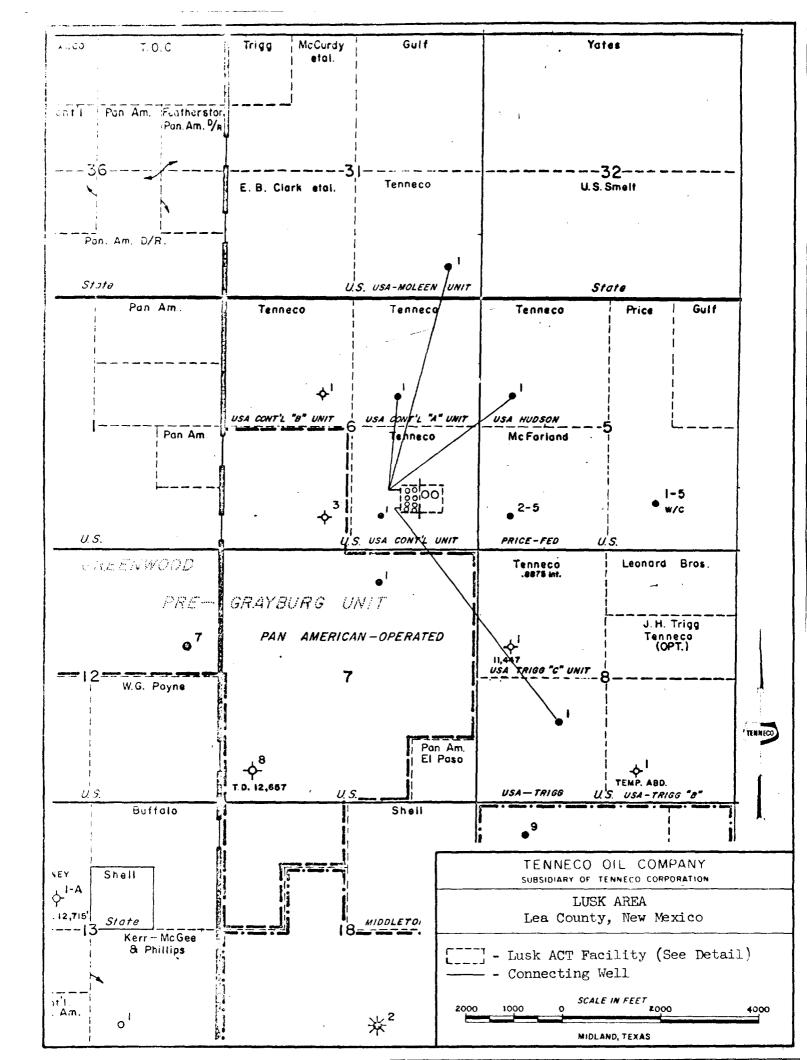

#### Gentlemen:

Tenneco Oil Company requests permission to commingle production from our USA-Trigg Lease, SW/4 of Section 8, T-19-S, R-32-E, and our USA-Moleen Lease, SE/4 of Section 31, T-18-S, R-32-E, both in Lea County, New Mexico, into the presently commingled tank battery of the USA-Continental Unit, USA-Continental "A" Unit and the USA-Hudson Lease (approved by administrative order CTB-129, as amended) being the E/2 of Section 6 and the NW/4 of Section 5 of T-19-S, R-32-E, Lea County, New Mexico, all in the Lusk Strawn Pool.

Attached in triplicate are location plats and schematic diagrams of the commingling facilities designed in accordance with the Commission's Manual for the Installation and Operation of Commingling Facilities. The tank battery is located on the USA-Continental Unit. Present facilities will be expanded to conform with the attached schematic.

Attached are copies of a Second Amendment to the Agreement to Commingle production dated August 7, 1964. The original agreement covered production from the east half of Section 6, T-19-S, R-32-E. The first amendment included the NW/4 of Section 5, T-19-S, R-32-E, into the commingled battery. This amendment is to provide for the inclusion of tracts consisting of the SW/4 of Section 8, T-19-S, R-32-E, and the SE/4 of Section 31, T-18-S, R-32-E. The well in Section 8 is completed and the well in Section 31 is now drilling. In order to begin production from the drilling well upon completion with no delay, you are respectfully requested to expedite signing two copies of the amendment and returning same promptly to Tenneco Oil Company. A fully executed copy will be returned for your files.