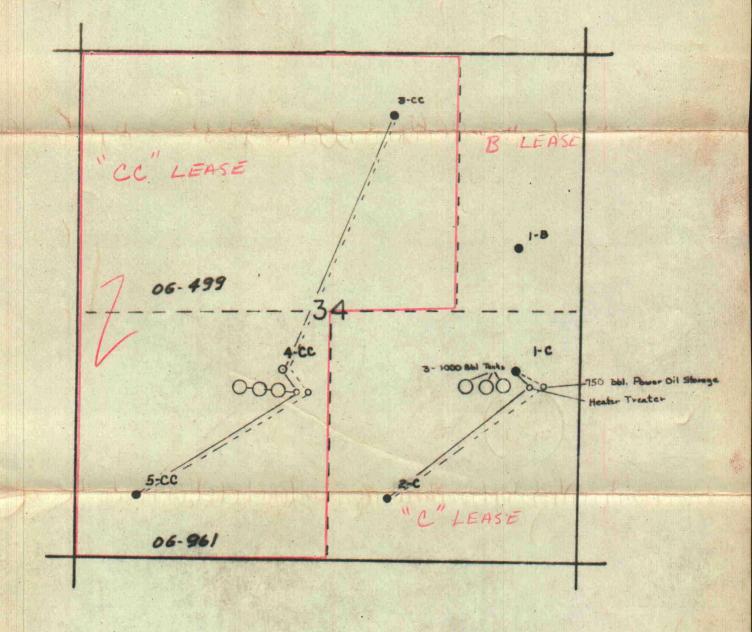

Dear Mr. Nutter:

I am enclosing a copy of letter that I received from Mr. Ted Bilberry today, in which he points out that we need the approval of the New Mexico Oil Conservation Commission to comingle oil produced from State Lease OG 499 with oil produced from State Lease OG 961. We enclose a schematic diagram showing the lease that we wish to designate the Sam Boren and Major & Giebel Oils -Humble State CC lease. It would consist of the SW/4 of Section 34 (OG 961) and the W 3/4 of the N/2 Section 34 (OG 499). We have completed the Sam Boren and Major & Giebel Humble State 3-CC well and the 5-CC well and wish your approval to produce these in a common battery to be located near the 4-CC well as shown on the enclosed plat.