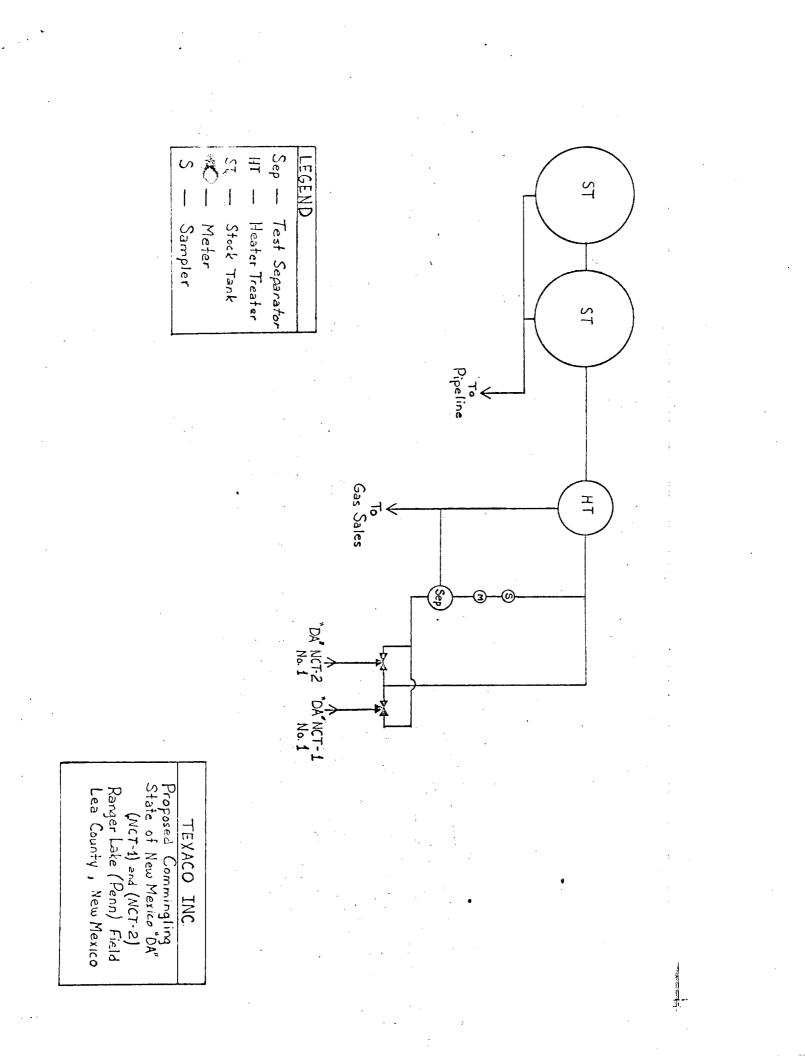

The above leases are a common State Lease, being State Lease No. 3-9247. The Working Interest, Royalty Interest, and Overriding Boyalty Interest are all common between leases. Therefore, it is proposed that the production of the State of New Mexico "DA" HCT-2 lease be routed to the central battery to be located on the State of New Mexico "DA" HCT-1 lease and production be commingled. Production will be allocated to each lease on a periodic well test basis for which adequate well testing facilities will be provided. A schematic diagram of the proposed commingling installation and plat of the leases showing all wells and the formation in which they are completed are attached. It is noted that both leases are one well leases and are drilled to their maximum density in the Fennsylvanian zone.