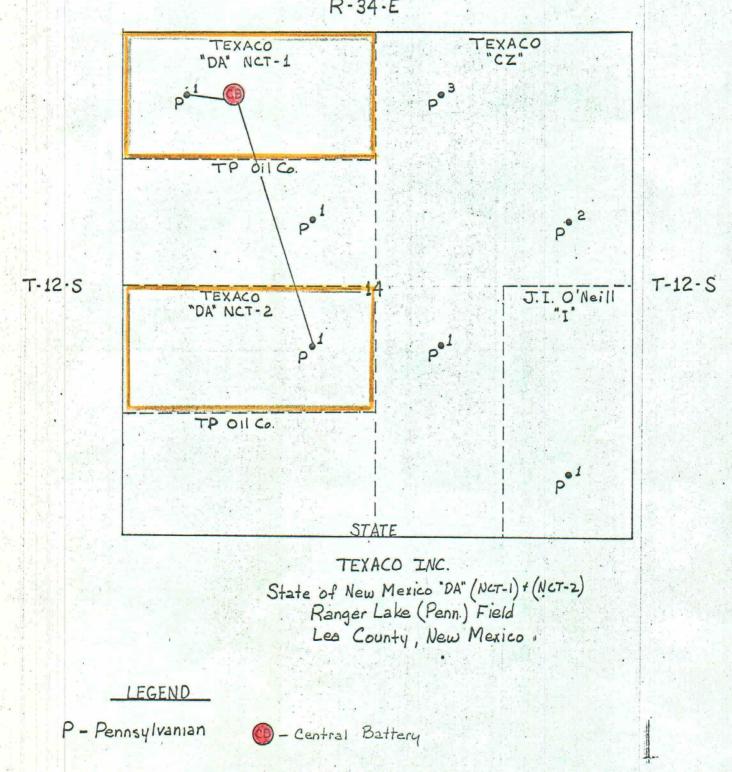

> > Lea County, New Verico

ATTENTION: Mr. A. L. Porter, Jr.

Gentlemen:

In accordance with New Mexico 011 Conservation Correlation Bulo 309-8, MEXACO Inc. respectfully requests administrative approval of an exception to Bule 309-A to permit conveniging of hydrocarbon production from the Ranger Lake (Penn) Poel between State of New Mexico "DA" MCE-1 and NCE-2 Leases consisting of the N/2 WH/4 and the N/2 CM/4 of Section 14, Township 12 South, Fange 34 East, Lea County, New Mexico.

The above leases are a common State Lease, being State Lease No. 3-9247. The Working Interest, Royalty Interest, and Overriding Boyalty Interest are all common between leases. Therefore, it is proposed that the production of the State of New Mexico "DA" HCT-2 lease be routed to the central battery to be located on the State of New Mexico "DA" HCT-1 lease and production be commingled. Production will be allocated to each lease on a periodic well test basis for which adequate well testing facilities will be provided. A schematic diagram of the proposed commingling installation and plat of the leases showing all wells and the formation in which they are completed are attached. It is noted that both leases are one well leases and are drilled to their maximum density in the Fennsylvanian zone.