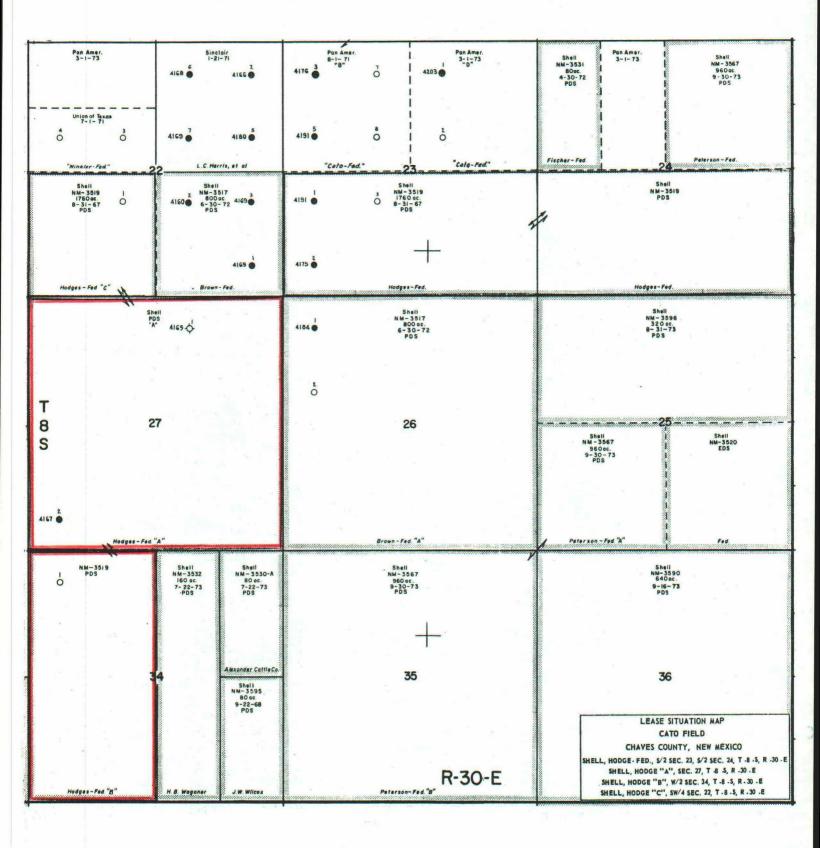

Gentlemen:

Shell Oil Company hereby makes application for administrative approval to commingle before marketing production from the Hodges-Federal "A" (Section 27, T-8-S, R-30-E) and Hodges-Federal "B" (W/2, Section 34, T-8-S, R-30-E) Leases, Cato Field, Chaves County, New Mexico.

We propose to commingle the two leases without separately metering production from each lease as both leases are filed under State No. NM-3519 and royalty interests are common throughout. Allocation of production from each well and each lease will be based on monthly well tests.

BILLY J, SHOGER Acting Oil and Gas Supervisor

WESTERN DIVISION P. O. BOX 1509 MIDLAND, TEXAS 79704 August 30, 1967

Re: Hodge-Federal Lease, S 1/2 Section 23 and S 1/2 Section 24 Hodge-Federal "A" Lease, Section 27 Hodge-Federal "B" Lease W 1/2 Section 24 Hodge-Federal "C" Lease SW 1/4 Section 22 T-8-S, R-30-E Chaves County, New Mexico

Mr. Emmett D. White (Blanche White) P. O. Box 146 Roswell, New Mexico 88201

Dear Mr. White:

Shell Oil Company proposes to commingle production from the subject leases into a common tank battery. All of the leases are filed under State No. N.M. 3519 and U.S.G.S. Serial No. N.M. 022636 with common royalty interests throughout. The leases have been given separate designations within Shell Oil Company for convenience in well nomenclature.