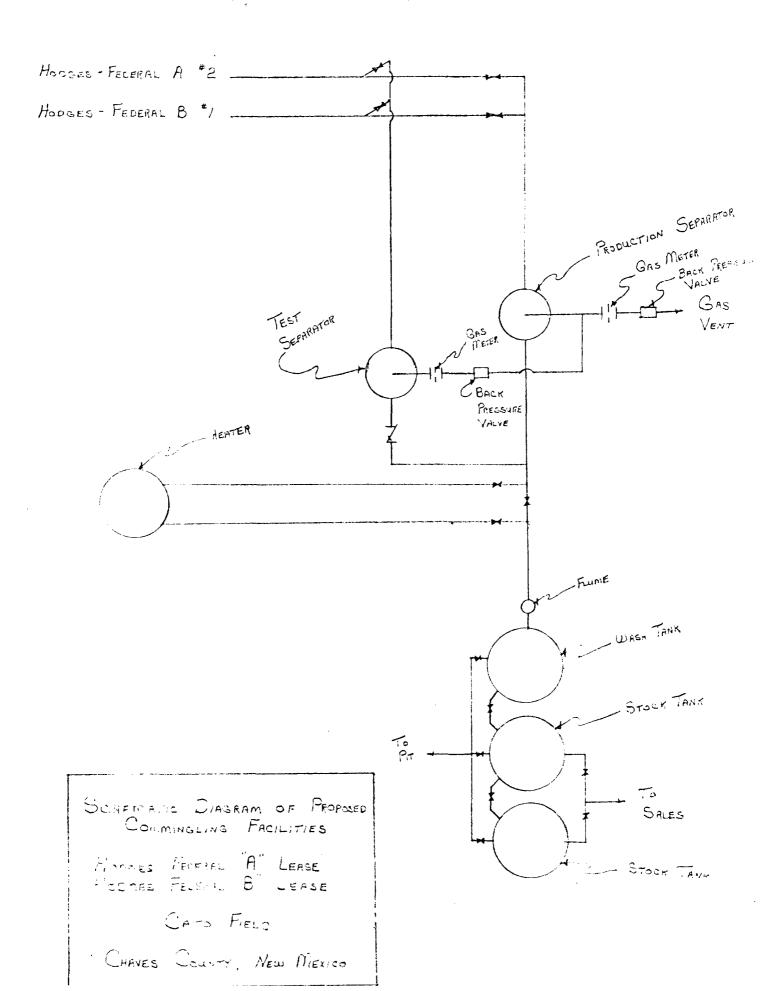

All wells produce from the same formation with similar gravity; therefore, no change in the commercial value of the production is anticipated.

Attached for your consideration are a lease plat, schematic diagram of the proposed installation, and letters from all parties owning an interest in the leases and the purchaser of the production consenting to the proposed commingling. If additional information is required, please contact this office.

Mr. Emmett D. White (Blanche White) P. O. Box 146 Roswell, New Mexico 88201

Dear Mr. White:

Shell Oil Company proposes to commingle production from the subject leases into a common tank battery. All of the leases are filed under State No. N.M. 3519 and U.S.G.S. Serial No. N.M. 022636 with common royalty interests throughout. The leases have been given separate designations within Shell Oil Company for convenience in well nomenclature.

All wells produce from the same pool with similar gravities; therefore, no change in the commercial value of the production is anticipated.

In order to support Shell's application to the New Mexico Oil Conservation Commission for approval to commingle this production, we would appreciate your indicating your approval in the space provided below and returning two copies to this office.