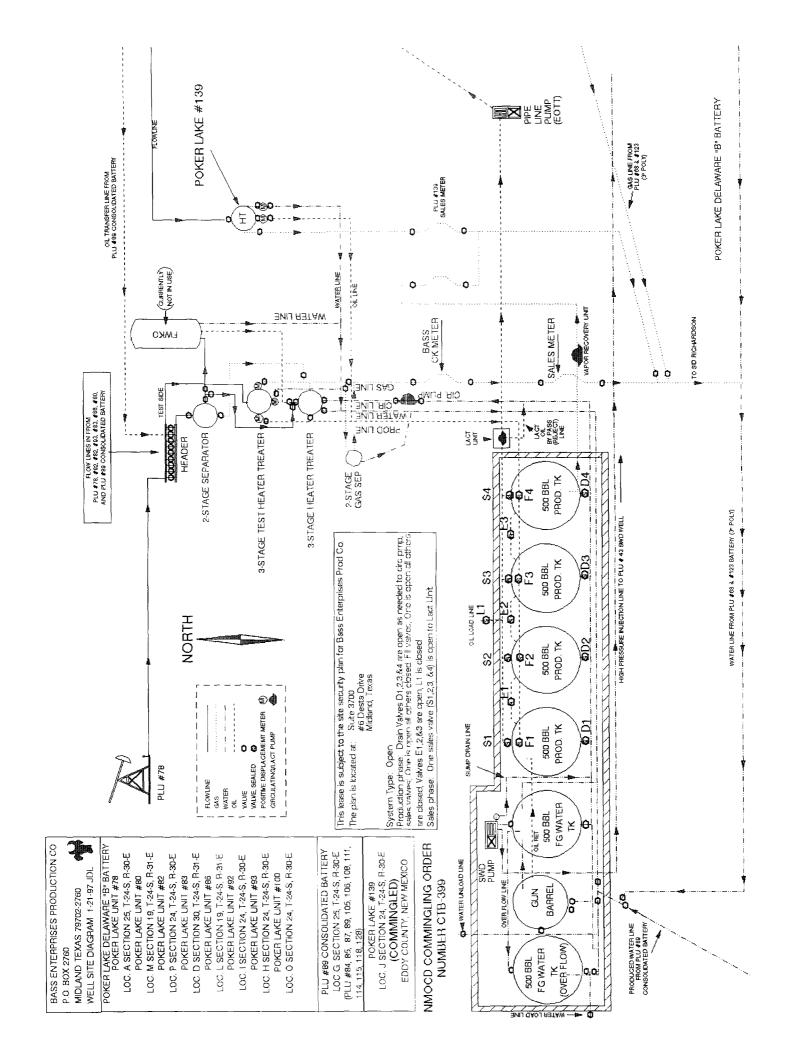

The proposed operation is described in detail on the attached diagrams.

A map is enclosed showing the lease numbers and location of all leases and wells that will contribute production to the proposed commingling/common storage facility. All unitized/communitized areas, producing zones/pools are also clearly illustrated.

A schematic diagram is also attached which clearly identifies all equipment that will be utilized.

The storage and measuring facility is located at Unit G, Section 25, T24S-R30E on Lease No. LC-061705-B, Eddy County, New Mexico. BLM will be notified if there is any future change in the facility location.

Details of the proposed method for allocating production to contributing sources is as follows:

Total wellstream production will be transported via flowline to a three phase heater treater. The gas will be separated and sold through a lease sales meter. The oil will be separated and metered through a positive displacement meter prior to commingling.

## OFF LEASE STORAGE AND/OR MEASUREMENT SURFACE COMMINGLING

| Poker Lake Unit #128     | B 10685 (State)    | Unit Letter K | Section 36, T24S R30E |
|--------------------------|--------------------|---------------|-----------------------|
| Poker Lake Unit #139     | NM 030453          | Unit Letter J | Section 24, T24S-R30E |
| Poker Lake Unit Delaware |                    |               |                       |
|                          | Agreement #891000  | 1303E         |                       |
| Poker Lake Unit #78      | LC-061705-B        | A             | Section 25, T24S-R30E |
| Poker Lake Unit #80      | LC-061705-B        | M             | Section 19, T24S-R31E |
| Poker Lake Unit #82      | NM-030453          | P             | Section 24, T24S-R30E |
| Poker Lake Unit #83      | NM-0506-A          | D             | Section 30, T24S-R30E |
| Poker Lake Unit #84      | B-10685 (State)    | G             | Section 36, T24S-R30E |
| Poker Lake Unit #85      | LC-061705-B        | <u>H</u>      | Section 25, T24S-R30E |
| Poker Lake Unit #86      | LC-061705-B        | L             | Section 19, T24S-R31E |
| Poker Lake Unit #87      | LC-061705-B        | B             | Section 25, T24S-R30E |
| Poker Lake Unit #89      | LC-061705-B        | G             | Section 25, T24S-R30E |
| Poker Lake Unit #92      | NM-030453          | I             | Section 24, T24S-R30E |
| Poker Lake Unit #93      | NM-030453          | Н             | Section 24, T24S-R30E |
| Poker Lake Unit #100     | NM-030456          | Р             | Section 24, T24S-R30E |
| Poker Lake Unit #103     | <u>LC-061705-B</u> | F             | Section 25, T24S-R30E |
| Poker Lake Unit #105     | E2206 State        | В             | Section 26, T24S-R30E |
| Poker Lake Unit #106     | NM-030456          | K             | Section 25, T24S-R30E |
| Poker Lake Unit #108     | NMNM 157779        | J             | Section 25, T24S-R30E |
| Poker Lake Unit #111     | NMNM 157779        | 0             | Section 25, T24S-R30E |
| Poker Lake Unit #114     | B-10685 State      | F             | Section 36, T24S-R30E |
| Poker Lake Unit #115     | B-10685 State      | C             | Section 26, T24S-R30E |
| Poker Lake Unit #118     | LC-061705-A        | N             | Section 25, T24S-R30E |