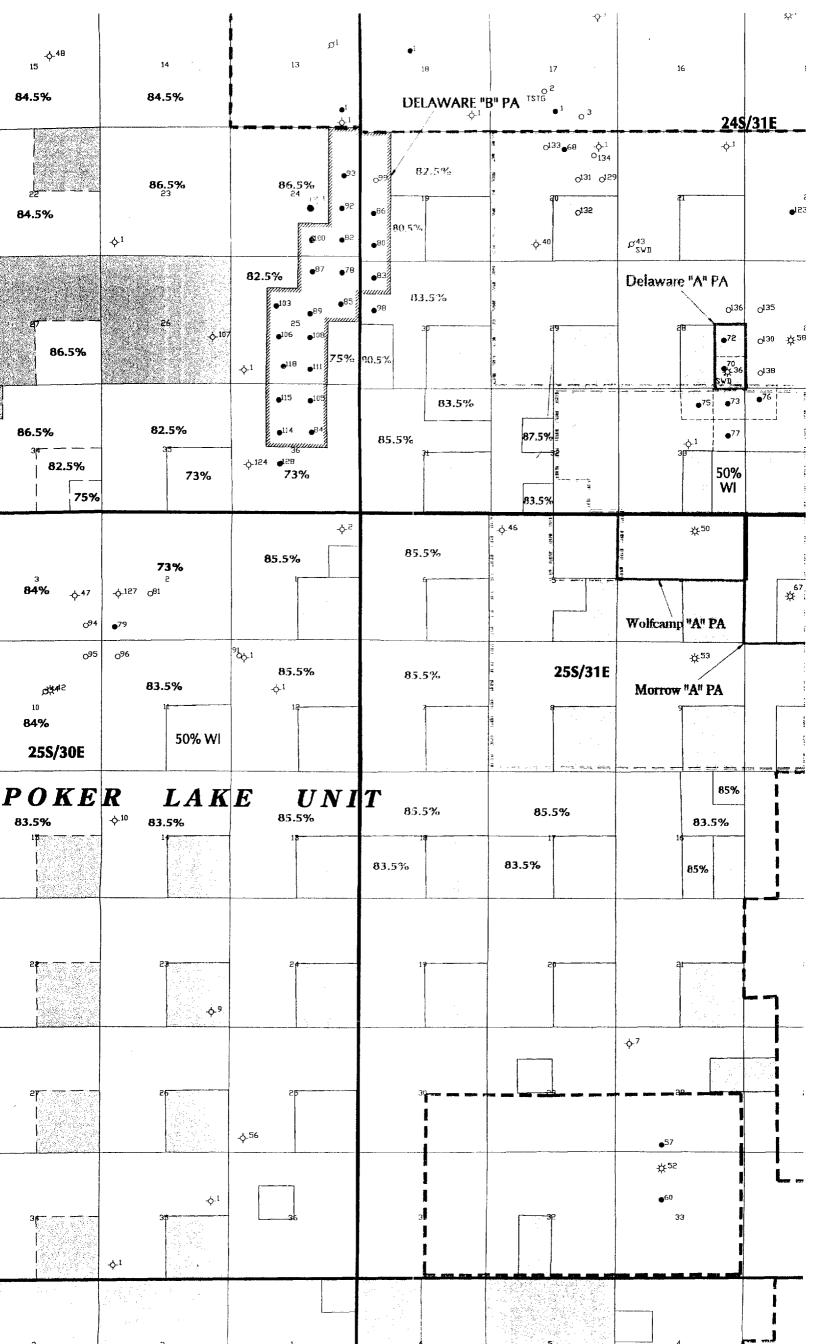

The proposed operation is described in detail on the attached diagrams.

A map is enclosed showing the lease numbers and location of all leases and wells that will contribute production to the proposed commingling/common storage facility. All unitized/communitized areas, producing zones/pools are also clearly illustrated.