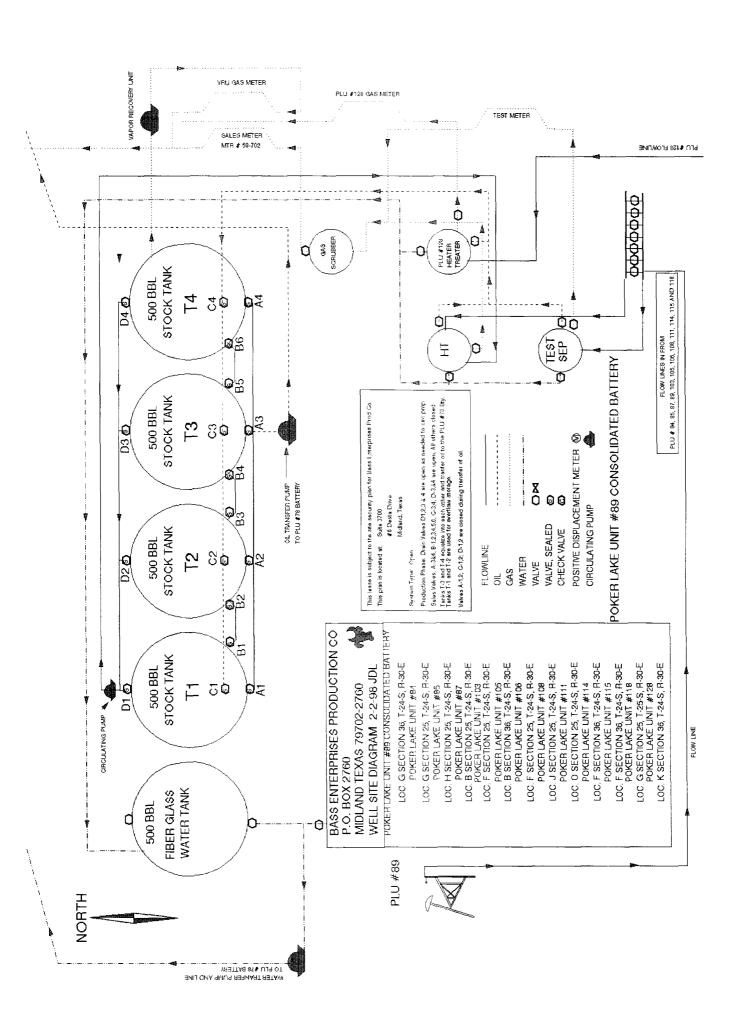

The proposed operation is described in detail on the attached diagrams.

A map is enclosed showing the lease numbers and location of all leases and wells that will contribute production to the proposed commingling/common storage facility. All unitized/communitized areas, producing zones/pools are also clearly illustrated.

A schematic diagram is also attached which clearly identifies all equipment that will be utilized.

The storage and measuring facility is located at Unit G, Section 25, T24S-R30E on Lease No. LC-061705-B, Eddy County, New Mexico. BLM will be notified if there is any future change in the facility location.

Details of the proposed method for allocating production to contributing sources is as follows:

Total wellstream production will be transported via flowline to a three phase heater treater. The gas will be separated and sold through a lease sales meter. The oil will be separated and metered through a positive displacement meter prior to commingling.

## OFF LEASE STORAGE AND/OR MEASUREMENT SURFACE COMMINGLING

| Poker Lake Unit #128     | B 10685 (State)    | Unit Letter K | Section 36, T24S R30E |
|--------------------------|--------------------|---------------|-----------------------|
| Poker Lake Unit #139     | NM 030453          | Unit Letter J | Section 24, T24S-R30E |
| Poker Lake Unit Delaware |                    |               |                       |
|                          | Agreement #891000  | 1303E         |                       |
| Poker Lake Unit #78      | LC-061705-B        | A             | Section 25, T24S-R30E |
| Poker Lake Unit #80      | LC-061705-B        | M             | Section 19, T24S-R31E |
| Poker Lake Unit #82      | NM-030453          | P             | Section 24, T24S-R30E |
| Poker Lake Unit #83      | NM-0506-A          | D             | Section 30, T24S-R30E |
| Poker Lake Unit #84      | B-10685 (State)    | G             | Section 36, T24S-R30E |
| Poker Lake Unit #85      | LC-061705-B        | <u>H</u>      | Section 25, T24S-R30E |
| Poker Lake Unit #86      | LC-061705-B        | L             | Section 19, T24S-R31E |
| Poker Lake Unit #87      | LC-061705-B        | B             | Section 25, T24S-R30E |
| Poker Lake Unit #89      | LC-061705-B        | G             | Section 25, T24S-R30E |
| Poker Lake Unit #92      | NM-030453          | I             | Section 24, T24S-R30E |
| Poker Lake Unit #93      | NM-030453          | Н             | Section 24, T24S-R30E |
| Poker Lake Unit #100     | NM-030456          | Р             | Section 24, T24S-R30E |
| Poker Lake Unit #103     | <u>LC-061705-B</u> | F             | Section 25, T24S-R30E |
| Poker Lake Unit #105     | E2206 State        | В             | Section 26, T24S-R30E |
| Poker Lake Unit #106     | NM-030456          | K             | Section 25, T24S-R30E |
| Poker Lake Unit #108     | NMNM 157779        | J             | Section 25, T24S-R30E |
| Poker Lake Unit #111     | NMNM 157779        | 0             | Section 25, T24S-R30E |
| Poker Lake Unit #114     | B-10685 State      | F             | Section 36, T24S-R30E |
| Poker Lake Unit #115     | B-10685 State      | C             | Section 26, T24S-R30E |
| Poker Lake Unit #118     | LC-061705-A        | N             | Section 25, T24S-R30E |