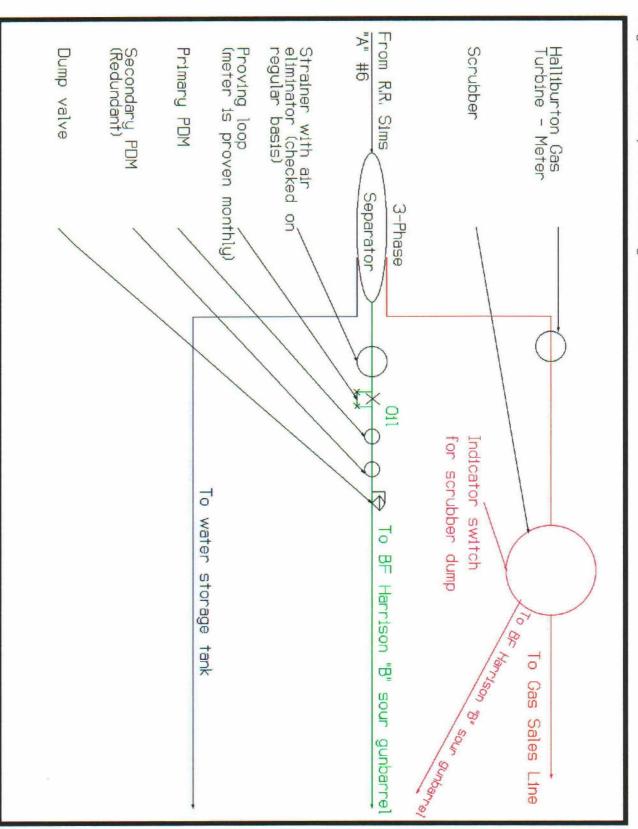

Figure 2

Township 23S, Range

**Facilities to Lease Commingle**: Please see figures 3 and 4 for schematics of the installation and layout of lease commingling facilities.

Texaco believes that the following proposed facility installation will provide a fail-safe means to accurately measure produced hydrocarbons from the R. R. Sims "A" #6 well. This installation is designed for increased accuracy above and beyond the minimum requirements outlined in the "Manual for the Installation and Operation of Commingling Facilities" published by the NMOCD.

### **Description of facilities:**

3-Phase Separator: The 3-phase separator is a facility used to separate produced fluids into oil, gas, and water. This separator will be equipped with a high pressure alarm that will alert Texaco personnel of meter malfunctions.

Halliburton Gas Meter: This "turbine" meter determines flow rate by measuring the rotational movement of an impeller that is suspended in the flow area. This meter will measure the flow of natural gas with an accuracy of +/- .5% and is commonly used in the oil and gas industry.

Strainer and air eliminator: This device captures miscellaneous debris in the flow line that might cause malfunctions in the metering system and also eliminates gas from the flow line that could cause errors in the measurement of fluids. The strainer will be maintained on a regular basis.

Proving Loop: The proving loop provides a means for Texaco to install a calibrated meter in the flow line to check or "prove" the accuracy of the metering system in operation. Texaco will prove the accuracy of the metering system on a monthly basis.

Primary Positive Displacement Meter (PDM): A positive displacement meter measures the flow of oil by isolating flow into volumetric segments and then counting the individual segments. This meter is advantageous to typical turbine meters because of its ability to accurately measure flow over a wider range of flow rates (especially low flow rates). The PDM can also maintain accurate metering of fluids in the presence of paraffin or other extremely viscous fluids. In the event that the "displacing" mechanism within the meter freezes or sticks, the PDM by design will almost completely shut-off fluid flow. This meter will be

equipped with a non-reset counter and will be read at all times except in the case of a malfunction.

Secondary Positive Displacement Meter (redundant): The same meter as described above. The secondary PDM will be placed down-line (in series) from the primary PDM. The secondary PDM's measurement will **only** be read in the event that the primary PDM has malfunctioned and supplied inaccurate measurements.

Dump Valve: The dump valve is a device used to maintain constant separator pressure.

Scrubber: The scrubber is the last vessel through which gas flows before it enters the sales line. The scrubber is designed for emergency situations when it becomes necessary to remove excess fluid from the gas stream before it enters the sales line. The scrubber will be equipped with a dump indicator switch which will alert Texaco employees of fluid being "dumped" to the battery from the scrubber.

Figure 4. Overhead view of lease commingling facilities

Figure 3. Proposed facility installation