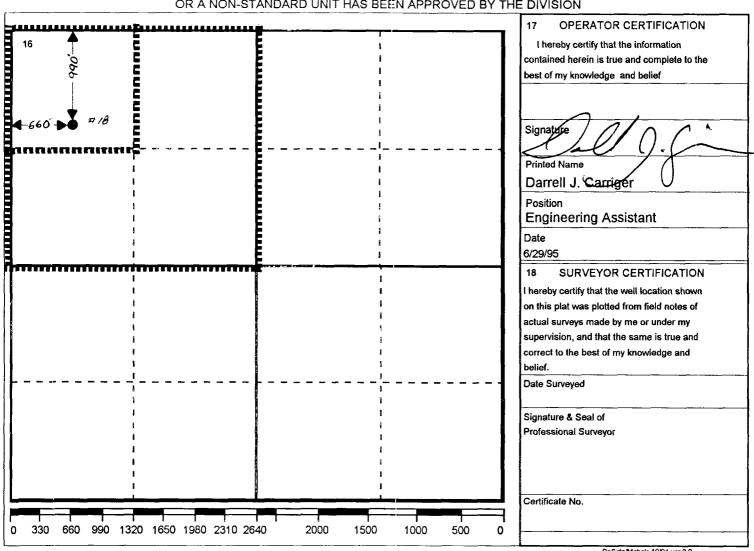

#### WELL LOCATION AND ACREAGE DEDICATION PLAT

| <sup>1</sup> API Number             | Pool Code | <sup>3</sup> Pool Name<br>NORTH TEAGUE SAN ANDRES |                                              |  |
|-------------------------------------|-----------|---------------------------------------------------|----------------------------------------------|--|
| 30 025 32159                        | 96197     |                                                   |                                              |  |
| Property Code                       | ,         | perty Name                                        | <sup>6</sup> Well No.<br>18                  |  |
| 10960                               | HARRIS    | ON, B. F B -                                      |                                              |  |
| <sup>7</sup> OGRID Number<br>022351 | •         | erator Name<br>TON & PRODUCTION INC.              | <sup>8</sup> Elevation<br>GR-3319', KB-3331' |  |

**Surface Location** 

| Ul or lot no. | Section | Township | Range | Lot.ldn | Feet From The | North/South Line | Feet From The | East/West Line | County |
|---------------|---------|----------|-------|---------|---------------|------------------|---------------|----------------|--------|
| ם             | 9       | 23-80    | 37-EA |         | 990           | NORTH            | 660           | WEST           | LEA    |