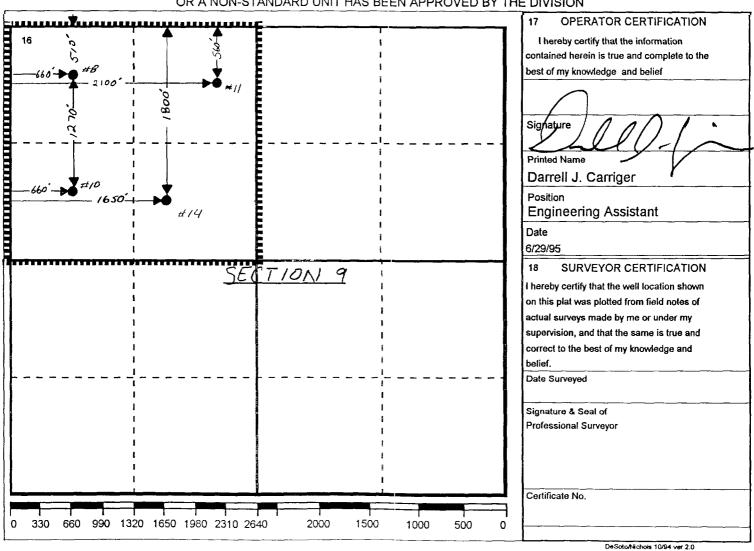

#### WELL LOCATION AND ACREAGE DEDICATION PLAT

| <sup>1</sup> API Number | <sup>2</sup> Pool Code | <sup>3</sup> Pool Name                                                                                                                                                                                                                                                                                                                                                                                                                                                                                                                                                                                                                                                                                                                                                                                                                                                                                                                                                                                                                                                                                                                                                                                                                                                                                                                                                                                                                                                                                                                                                                                                                                                                                                                                                                                                                                                                                                                                                                                                                                                                                                         |    |  |
|-------------------------|------------------------|--------------------------------------------------------------------------------------------------------------------------------------------------------------------------------------------------------------------------------------------------------------------------------------------------------------------------------------------------------------------------------------------------------------------------------------------------------------------------------------------------------------------------------------------------------------------------------------------------------------------------------------------------------------------------------------------------------------------------------------------------------------------------------------------------------------------------------------------------------------------------------------------------------------------------------------------------------------------------------------------------------------------------------------------------------------------------------------------------------------------------------------------------------------------------------------------------------------------------------------------------------------------------------------------------------------------------------------------------------------------------------------------------------------------------------------------------------------------------------------------------------------------------------------------------------------------------------------------------------------------------------------------------------------------------------------------------------------------------------------------------------------------------------------------------------------------------------------------------------------------------------------------------------------------------------------------------------------------------------------------------------------------------------------------------------------------------------------------------------------------------------|----|--|
| 30 025 32944            | 96314                  | North Teague Lower Paddock - Blinebry Associated                                                                                                                                                                                                                                                                                                                                                                                                                                                                                                                                                                                                                                                                                                                                                                                                                                                                                                                                                                                                                                                                                                                                                                                                                                                                                                                                                                                                                                                                                                                                                                                                                                                                                                                                                                                                                                                                                                                                                                                                                                                                               |    |  |
| 4 Property Code         | <sup>5</sup> Prope     | ty Name <sup>6</sup> Well No.                                                                                                                                                                                                                                                                                                                                                                                                                                                                                                                                                                                                                                                                                                                                                                                                                                                                                                                                                                                                                                                                                                                                                                                                                                                                                                                                                                                                                                                                                                                                                                                                                                                                                                                                                                                                                                                                                                                                                                                                                                                                                                  |    |  |
| 11060                   | SIMS                   | R. R. 'A' 6                                                                                                                                                                                                                                                                                                                                                                                                                                                                                                                                                                                                                                                                                                                                                                                                                                                                                                                                                                                                                                                                                                                                                                                                                                                                                                                                                                                                                                                                                                                                                                                                                                                                                                                                                                                                                                                                                                                                                                                                                                                                                                                    |    |  |
| OGRID Number<br>022351  | •                      | olor Name Selevation Name Sele | on |  |

### <sup>10</sup> Surface Location

| Ţ | JI or lot no. | Section | Township | Range | Lot.idn | Feet From The | North/South Line | Feet From The | East/West Line | County |
|---|---------------|---------|----------|-------|---------|---------------|------------------|---------------|----------------|--------|
|   | M             | 4       | 23-S     | 37-E  |         | 500           | SOUTH            | 375           | WEST           | LEA    |

#### WELL LOCATION AND ACREAGE DEDICATION PLAT

| 1 API Number    | <sup>2</sup> Pool Code | <sup>3</sup> Pool                                | Name |  |
|-----------------|------------------------|--------------------------------------------------|------|--|
| 3002532106      | 96314                  | North Teague Lower Paddock - Blinebry Associated |      |  |
| 4 Property Code | <sup>5</sup> Prop      | <sup>6</sup> Well No.                            |      |  |
| 10960           | HARRIS                 | 10                                               |      |  |
| 7 OGRID Number  | <sup>8</sup> Ope       | 8 Operator Name                                  |      |  |
| 022351          | TEXACO EXPLORAT        | TEXACO EXPLORATION & PRODUCTION INC.             |      |  |

Surface Location

| UI or lot no. | Section | Township | Range | Lot.idn | Feet From The | North/South Line | Feet From The | East/West Line | County |
|---------------|---------|----------|-------|---------|---------------|------------------|---------------|----------------|--------|
| E             | 9       | 23-S     | 37-E  |         | 1780          | N                | 660           | WEST           | LEA    |

#### WELL LOCATION AND ACREAGE DEDICATION PLAT

| <sup>1</sup> API Number | Pool Code         | 3 Pool                                           | Name                  |  |  |
|-------------------------|-------------------|--------------------------------------------------|-----------------------|--|--|
| 30 025 32107            | 96314             | North Teague Lower Paddock - Blinebry Associated |                       |  |  |
| 4 Property Code         | <sup>5</sup> Prop | erty Name                                        | <sup>6</sup> Well No. |  |  |
| 10960                   | HARRIS            | ON, B. F B -                                     | 11                    |  |  |
| 7 OGRID Number          | <sup>8</sup> Ope  | rator Name                                       | e Elevation           |  |  |
| 022351                  | TEXACO EXPLORAT   | ION & PRODUCTION INC.                            | GR-3312', KB-3326'    |  |  |

Ourface Location

| UI or lot no. | Section | Township | Range | Lot.ldn | Feet From The | North/South Line | Feet From The | East/West Line | County |
|---------------|---------|----------|-------|---------|---------------|------------------|---------------|----------------|--------|
| С             | 9       | 23-S     | 37-E  |         | 560           | N                | 2100          | W              | LEA    |

#### WELL LOCATION AND ACREAGE DEDICATION PLAT

| <sup>1</sup> API Number<br>30 025 32173 |         |          |                                                        |         | Pool Code Pool Name  96314 North Teague Lower Paddock - B |                  |               |                                              | Blinebry Associated |  |
|-----------------------------------------|---------|----------|--------------------------------------------------------|---------|-----------------------------------------------------------|------------------|---------------|----------------------------------------------|---------------------|--|
| 4                                       | de      |          |                                                        |         | II No.<br>14                                              |                  |               |                                              |                     |  |
| <sup>7</sup> OGRID Number<br>022351     |         |          | Operator Name     TEXACO EXPLORATION & PRODUCTION INC. |         |                                                           |                  |               | <sup>9</sup> Elevation<br>GR-3314', KB-3328' |                     |  |
|                                         | -       |          |                                                        |         | 10 Surface Loc                                            | cation           |               |                                              |                     |  |
| UI or lot no.                           | Section | Township | Range                                                  | Lot.ldn | Feet From The                                             | North/South Line | Feet From The | East/West Line                               | County              |  |
| F                                       | 9       | 238      | 37E                                                    |         | 1800                                                      | N                | 1650          | W                                            | LEA                 |  |