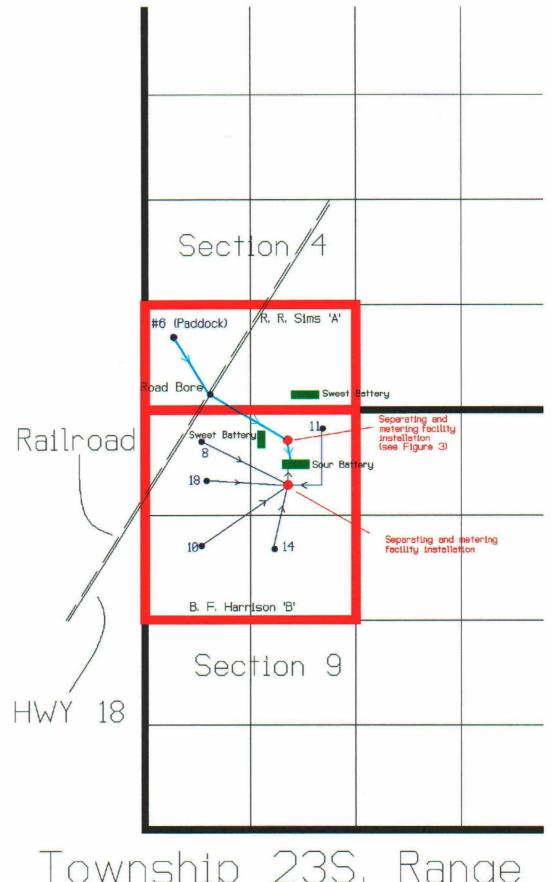

At this time, Texaco does not have the appropriate facility to store the "sour" production on the R. R. Sims "A" lease. However, due South of the R. R. Sims "A" lease, is the B. F. Harrison "B" lease, which is currently occupied by a "sour" tank battery which Texaco operates (please see figure 1 and 2 for a map of the area).

Figure 1. Area map of R. R. Sims "A" & B. F. Harrison "B" leases Section 4 R. R. Sims 'A' #6 (Paddock) oad Bore Separating and metering facility installation (see Figure 3) Sweet Battery Railroad Separating and metering facility installation B. F. Harrison 'B' Section 9 HWY 18 Township 23S, Range 37E

Figure 2

Township 23S, Range

**Facilities to Lease Commingle**: Please see figures 3 and 4 for schematics of the installation and layout of lease commingling facilities.

Texaco believes that the following proposed facility installation will provide a fail-safe means to accurately measure produced hydrocarbons from the R. R. Sims "A" #6 well. This installation is designed for increased accuracy above and beyond the minimum requirements outlined in the "Manual for the Installation and Operation of Commingling Facilities" published by the NMOCD.