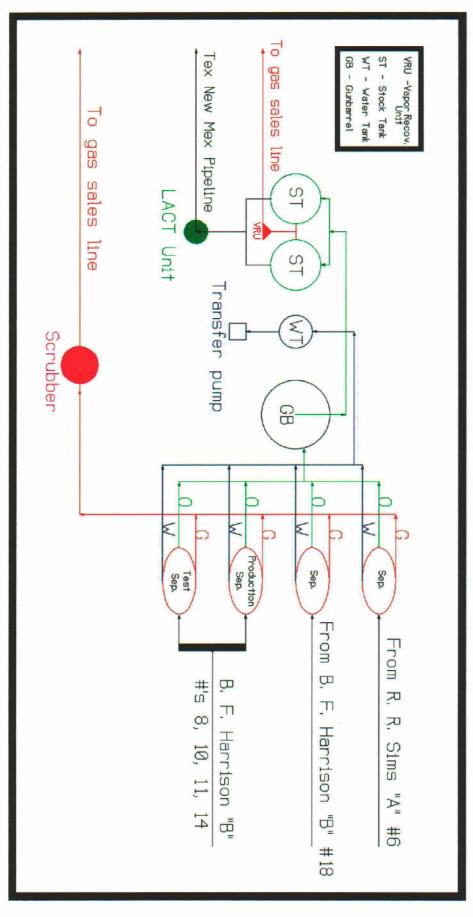

Figure 2

Township 23S, Range

**Facilities to Lease Commingle**: Please see figures 3 and 4 for schematics of the installation and layout of lease commingling facilities.

Texaco believes that the following proposed facility installation will provide a fail-safe means to accurately measure produced hydrocarbons from the R. R. Sims "A" #6 well. This installation is designed for increased accuracy above and beyond the minimum requirements outlined in the "Manual for the Installation and Operation of Commingling Facilities" published by the NMOCD.

### **Description of facilities:**

3-Phase Separator: The 3-phase separator is a facility used to separate produced fluids into oil, gas, and water. This separator will be equipped with a high pressure alarm that will alert Texaco personnel of meter malfunctions.

Halliburton Gas Meter: This "turbine" meter determines flow rate by measuring the rotational movement of an impeller that is suspended in the flow area. This meter will measure the flow of natural gas with an accuracy of +/- .5% and is commonly used in the oil and gas industry.

Strainer and air eliminator: This device captures miscellaneous debris in the flow line that might cause malfunctions in the metering system and also eliminates gas from the flow line that could cause errors in the measurement of fluids. The strainer will be maintained on a regular basis.

Proving Loop: The proving loop provides a means for Texaco to install a calibrated meter in the flow line to check or "prove" the accuracy of the metering system in operation. Texaco will prove the accuracy of the metering system on a monthly basis.

Primary Positive Displacement Meter (PDM): A positive displacement meter measures the flow of oil by isolating flow into volumetric segments and then counting the individual segments. This meter is advantageous to typical turbine meters because of its ability to accurately measure flow over a wider range of flow rates (especially low flow rates). The PDM can also maintain accurate metering of fluids in the presence of paraffin or other extremely viscous fluids. In the event that the "displacing" mechanism within the meter freezes or sticks, the PDM by design will almost completely shut-off fluid flow. This meter will be

equipped with a non-reset counter and will be read at all times except in the case of a malfunction.

Secondary Positive Displacement Meter (redundant): The same meter as described above. The secondary PDM will be placed down-line (in series) from the primary PDM. The secondary PDM's measurement will **only** be read in the event that the primary PDM has malfunctioned and supplied inaccurate measurements.

Dump Valve: The dump valve is a device used to maintain constant separator pressure.

Scrubber: The scrubber is the last vessel through which gas flows before it enters the sales line. The scrubber is designed for emergency situations when it becomes necessary to remove excess fluid from the gas stream before it enters the sales line. The scrubber will be equipped with a dump indicator switch which will alert Texaco employees of fluid being "dumped" to the battery from the scrubber.

Figure 4. Overhead view of lease commingling facilities

Figure 3. Proposed facility installation