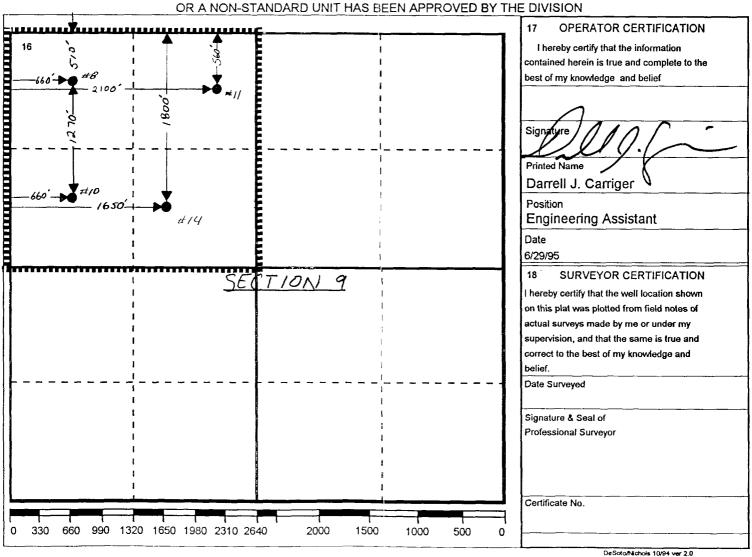

#### WELL LOCATION AND ACREAGE DEDICATION PLAT

| 1 API Number    | <sup>2</sup> Pool Code | <sup>3</sup> Pool                                | Name |  |
|-----------------|------------------------|--------------------------------------------------|------|--|
| 3002532106      | 96314                  | North Teague Lower Paddock - Blinebry Associated |      |  |
| 4 Property Code | <sup>5</sup> Prop      | <sup>6</sup> Well No.                            |      |  |
| 10960           | HARRIS                 | 10                                               |      |  |
| 7 OGRID Number  | <sup>8</sup> Ope       | 8 Operator Name                                  |      |  |
| 022351          | TEXACO EXPLORAT        | TEXACO EXPLORATION & PRODUCTION INC.             |      |  |

Surface Location

| UI or lot no. | Section | Township | Range | Lot.idn | Feet From The | North/South Line | Feet From The | East/West Line | County |
|---------------|---------|----------|-------|---------|---------------|------------------|---------------|----------------|--------|
| E             | 9       | 23-S     | 37-E  |         | 1780          | N                | 660           | WEST           | LEA    |

Bottom Hole Location If Different From Surface

| UI or lot no.   | Section | Township                 | Range | Lot.ldn                   | Feet From | The    | North/South Line | Feet From The | East/West Line | County |
|-----------------|---------|--------------------------|-------|---------------------------|-----------|--------|------------------|---------------|----------------|--------|
| Dedicated<br>40 | Acres   | 13 Joint or Infill<br>No | 1.    | <sup>4</sup> Consolidatio | n Code    | 15 Ore | der No.          | <u> </u>      | L              |        |

#### WELL LOCATION AND ACREAGE DEDICATION PLAT

| <sup>1</sup> API Number | Pool Code         | 3 Pool                                           | Name                  |  |  |
|-------------------------|-------------------|--------------------------------------------------|-----------------------|--|--|
| 30 025 32107            | 96314             | North Teague Lower Paddock - Blinebry Associated |                       |  |  |
| 4 Property Code         | <sup>5</sup> Prop | erty Name                                        | <sup>6</sup> Well No. |  |  |
| 10960                   | HARRIS            | ON, B. F B -                                     | 11                    |  |  |
| 7 OGRID Number          | <sup>8</sup> Ope  | rator Name                                       | e Elevation           |  |  |
| 022351                  | TEXACO EXPLORAT   | ION & PRODUCTION INC.                            | GR-3312', KB-3326'    |  |  |

Ourface Location

| UI or lot no. | Section | Township | Range | Lot.ldn | Feet From The | North/South Line | Feet From The | East/West Line | County |
|---------------|---------|----------|-------|---------|---------------|------------------|---------------|----------------|--------|
| С             | 9       | 23-S     | 37-E  |         | 560           | N                | 2100          | W              | LEA    |

Bottom Hole Location If Different From Surface

| UI or lot no.   | Section | Township                            | Range | Lot.ldn      | Feet From | The    | North/South Line | Feet From The | East/West Line | County |
|-----------------|---------|-------------------------------------|-------|--------------|-----------|--------|------------------|---------------|----------------|--------|
| Dedicated<br>40 | Acres   | <sup>13</sup> Joint or Infill<br>No | 14    | Consolidatio | n Code    | 15 Ore | der No.          |               |                |        |

#### WELL LOCATION AND ACREAGE DEDICATION PLAT

| <sup>1</sup> API Number<br>30 025 32173 |         |          |                                                        |         | Pool Code Pool Name  96314 North Teague Lower Paddock - B |                  |               |                                              | Blinebry Associated |  |
|-----------------------------------------|---------|----------|--------------------------------------------------------|---------|-----------------------------------------------------------|------------------|---------------|----------------------------------------------|---------------------|--|
| 4                                       | de      |          |                                                        |         | II No.<br>14                                              |                  |               |                                              |                     |  |
| <sup>7</sup> OGRID Number<br>022351     |         |          | Operator Name     TEXACO EXPLORATION & PRODUCTION INC. |         |                                                           |                  |               | <sup>9</sup> Elevation<br>GR-3314', KB-3328' |                     |  |
|                                         | -       |          |                                                        |         | 10 Surface Loc                                            | cation           |               |                                              |                     |  |
| UI or lot no.                           | Section | Township | Range                                                  | Lot.ldn | Feet From The                                             | North/South Line | Feet From The | East/West Line                               | County              |  |
| F                                       | 9       | 238      | 37E                                                    |         | 1800                                                      | N                | 1650          | W                                            | LEA                 |  |

Bottom Hole Location If Different From Surface

|   | Bottom Flore Book of the British California |         |                    |       |                           |           |       |                  |               |                |        |
|---|---------------------------------------------|---------|--------------------|-------|---------------------------|-----------|-------|------------------|---------------|----------------|--------|
| ı | UI or lot no.                               | Section | Township           | Range | Lot.ldn                   | Feet From | The   | North/South Line | Feet From The | East/West Line | County |
|   |                                             |         |                    |       | <u> </u>                  |           |       |                  |               |                |        |
|   | <sup>12</sup> Dedicated Acres               |         | 13 Joint or Infill | 14    | <sup>1</sup> Consolidatio | n Code    | 15 Or | der No.          |               |                |        |
|   | 40                                          |         | No                 |       |                           |           |       |                  |               |                |        |