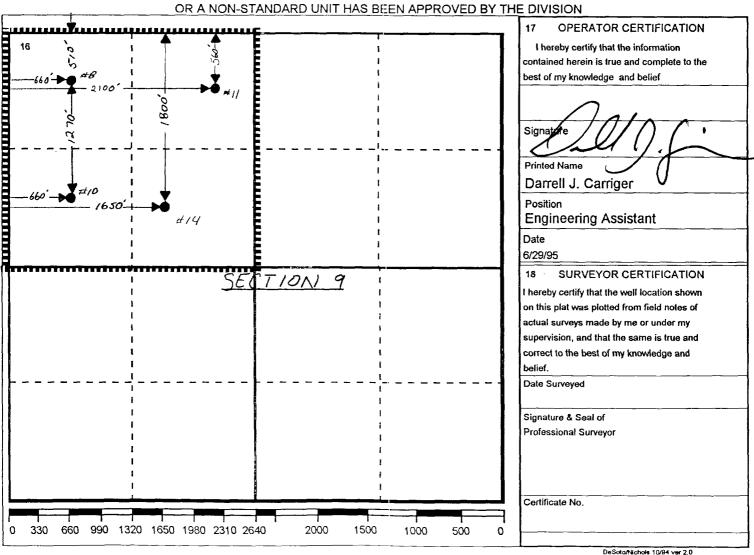

#### WELL LOCATION AND ACREAGE DEDICATION PLAT

| 1 API Number    | <sup>2</sup> Pool Code | <sup>3</sup> Pool                                | Name |  |
|-----------------|------------------------|--------------------------------------------------|------|--|
| 3002532106      | 96314                  | North Teague Lower Paddock - Blinebry Associated |      |  |
| 4 Property Code | <sup>5</sup> Prop      | <sup>6</sup> Well No.                            |      |  |
| 10960           | HARRIS                 | 10                                               |      |  |
| 7 OGRID Number  | <sup>8</sup> Ope       | 8 Operator Name                                  |      |  |
| 022351          | TEXACO EXPLORAT        | TEXACO EXPLORATION & PRODUCTION INC.             |      |  |

Surface Location

| UI or lot no. | Section | Township | Range | Lot.idn | Feet From The | North/South Line | Feet From The | East/West Line | County |
|---------------|---------|----------|-------|---------|---------------|------------------|---------------|----------------|--------|
| E             | 9       | 23-S     | 37-E  |         | 1780          | N                | 660           | WEST           | LEA    |

Bottom Hole Location If Different From Surface

| UI or lot no.   | Section | Township                 | Range | Lot.ldn                   | Feet From | The    | North/South Line | Feet From The | East/West Line | County |
|-----------------|---------|--------------------------|-------|---------------------------|-----------|--------|------------------|---------------|----------------|--------|
| Dedicated<br>40 | Acres   | 13 Joint or Infill<br>No | 1.    | <sup>4</sup> Consolidatio | n Code    | 15 Ore | der No.          | <u> </u>      | L              |        |

#### WELL LOCATION AND ACREAGE DEDICATION PLAT

| <sup>1</sup> API Number | Pool Code         | 3 Pool                                           | Name                  |  |  |
|-------------------------|-------------------|--------------------------------------------------|-----------------------|--|--|
| 30 025 32107            | 96314             | North Teague Lower Paddock - Blinebry Associated |                       |  |  |
| 4 Property Code         | <sup>5</sup> Prop | erty Name                                        | <sup>6</sup> Well No. |  |  |
| 10960                   | HARRIS            | ON, B. F B -                                     | 11                    |  |  |
| 7 OGRID Number          | <sup>8</sup> Ope  | rator Name                                       | e Elevation           |  |  |
| 022351                  | TEXACO EXPLORAT   | ION & PRODUCTION INC.                            | GR-3312', KB-3326'    |  |  |

Ourface Location

| UI or lot no. | Section | Township | Range | Lot.ldn | Feet From The | North/South Line | Feet From The | East/West Line | County |
|---------------|---------|----------|-------|---------|---------------|------------------|---------------|----------------|--------|
| С             | 9       | 23-S     | 37-E  |         | 560           | N                | 2100          | W              | LEA    |

Bottom Hole Location If Different From Surface

| UI or lot no.   | Section | Township                            | Range | Lot.ldn      | Feet From | The    | North/South Line | Feet From The | East/West Line | County |
|-----------------|---------|-------------------------------------|-------|--------------|-----------|--------|------------------|---------------|----------------|--------|
| Dedicated<br>40 | Acres   | <sup>13</sup> Joint or Infill<br>No | 14    | Consolidatio | n Code    | 15 Ore | der No.          |               |                |        |

#### WELL LOCATION AND ACREAGE DEDICATION PLAT

| <sup>1</sup> API Number<br>30 025 32173 |         |          |                                                        |         | Pool Code Pool Name  96314 North Teague Lower Paddock - B |                  |               |                                              | Blinebry Associated |  |
|-----------------------------------------|---------|----------|--------------------------------------------------------|---------|-----------------------------------------------------------|------------------|---------------|----------------------------------------------|---------------------|--|
| 4                                       | de      |          |                                                        |         | II No.<br>14                                              |                  |               |                                              |                     |  |
| <sup>7</sup> OGRID Number<br>022351     |         |          | Operator Name     TEXACO EXPLORATION & PRODUCTION INC. |         |                                                           |                  |               | <sup>9</sup> Elevation<br>GR-3314', KB-3328' |                     |  |
|                                         | -       |          |                                                        |         | 10 Surface Loc                                            | cation           |               |                                              |                     |  |
| UI or lot no.                           | Section | Township | Range                                                  | Lot.ldn | Feet From The                                             | North/South Line | Feet From The | East/West Line                               | County              |  |
| F                                       | 9       | 238      | 37E                                                    |         | 1800                                                      | N                | 1650          | W                                            | LEA                 |  |

Bottom Hole Location If Different From Surface

|   | Bottom Flore Book of the British California |         |                    |       |                           |           |       |                  |               |                |        |
|---|---------------------------------------------|---------|--------------------|-------|---------------------------|-----------|-------|------------------|---------------|----------------|--------|
| ı | UI or lot no.                               | Section | Township           | Range | Lot.ldn                   | Feet From | The   | North/South Line | Feet From The | East/West Line | County |
|   |                                             |         |                    |       | <u> </u>                  |           |       |                  |               |                |        |
|   | <sup>12</sup> Dedicated Acres               |         | 13 Joint or Infill | 14    | <sup>1</sup> Consolidatio | n Code    | 15 Or | der No.          |               |                |        |
|   | 40                                          |         | No                 |       |                           |           |       |                  |               |                |        |