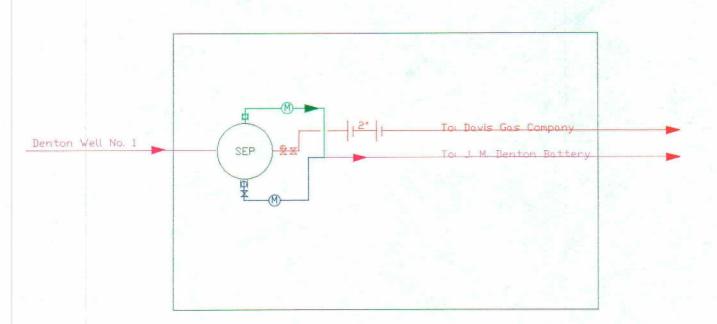

Please find attached a lease plat and a production facility schematic. Please note that the pool and the value of the oil is consistent between the two leases.

If you have any questions or comments, please advise.

Sincerely,

Bryan L. Williams — Production Engineer

(505) 393-7106 ext. 212

Production Facility Drawing Denton Well No. 1 Battery J. M. Denton Field, NM January 10, 1996

- GAS
- WATER
- DIL
- EMULSION
X PLUG VALVE
\$ CONTROL VALVE
ID DUMP VALVE
\$ CHECK VALVE
• SEALED
• LOCKED
{ HATCH
} FLOW METER