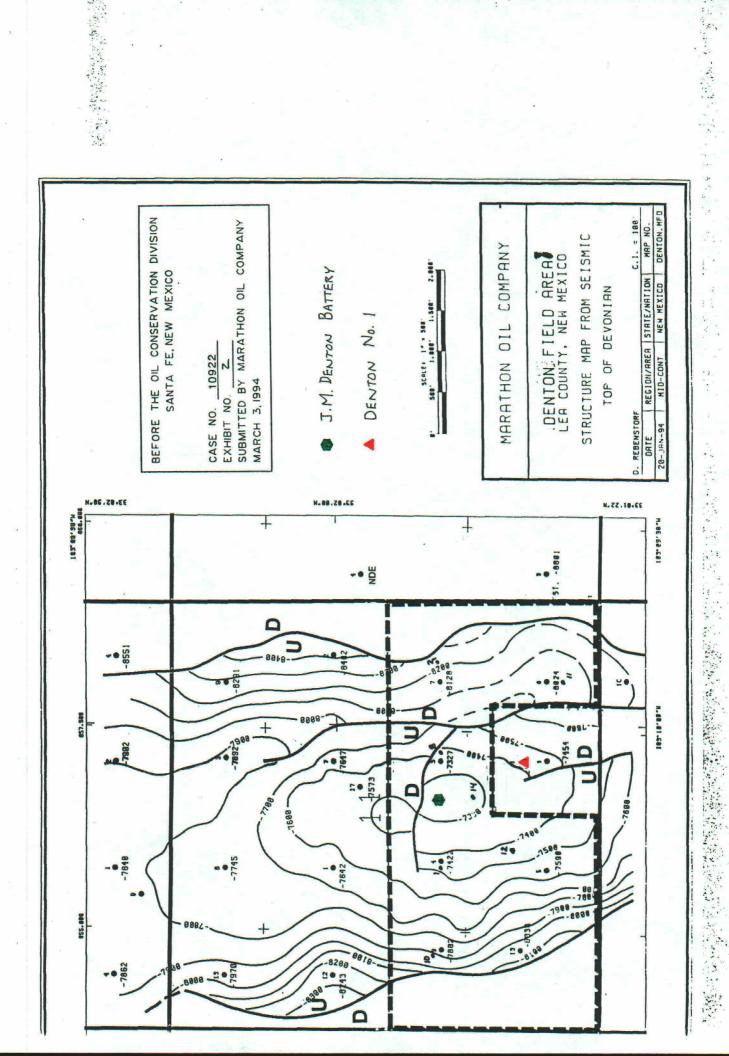

## Mr. Lemay:

Marathon Oil Company respectfully requests the State of New Mexico Oil Conservation Division to grant administrative approval for surface commingling for the above mentioned leases.

Marathon Oil Company gained operatorship of the Denton No. 1 from Dinero Operating Company effective January 1, 1996. Marathon Oil Company proposes to utilize separating facilities currently on the Denton No. 1 location. Upon separation, the liquids production will be metered then sent via a 4" flowline to the J.M. Denton's current facility. The gas will be sold through the current metering system on the Denton No. 1 location. The proposed production operation is in accordance with the applicable provisions.

Please find attached a lease plat and a production facility schematic. Please note that the pool and the value of the oil is consistent between the two leases.

If you have any questions or comments, please advise.