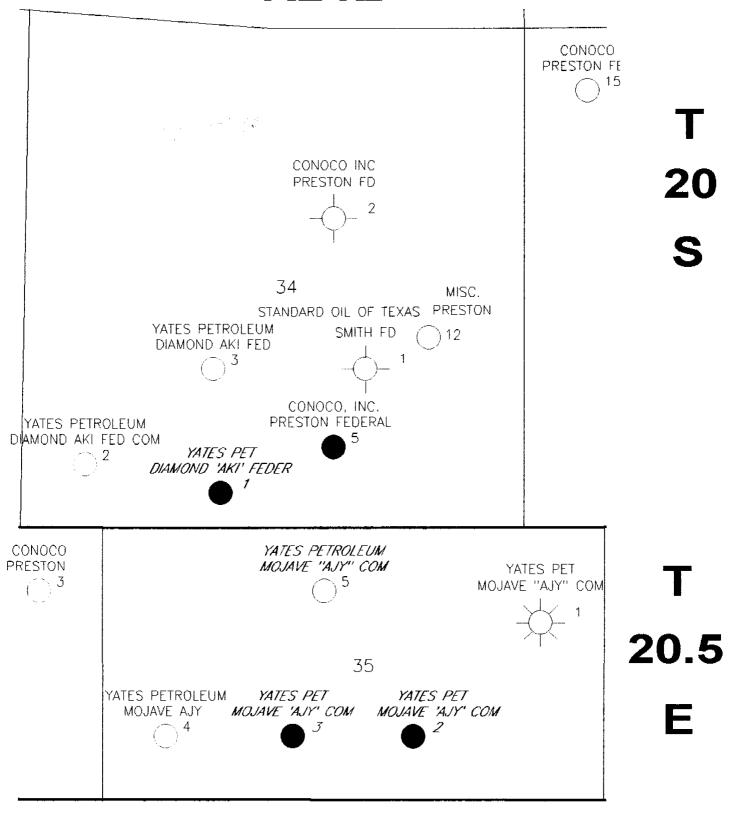

Yates Petroleum Corporation respectfully requests administrative approval to amend Commingling Order CTB-423 (a copy of which is attached), to add the following wells.

Mojave AJY Com #5 660' FNL & 2310' FWL Unit K, NESW Section 35-T20 1/2S-R23E Eddy County, NM Fee Lease

The production from this well is transported prior to measurement to a common tank battery, located at the Mojave AJY Com #2 (Unit O, Section35-T20 1/2S-R23E).

The purpose of the surface commingling, lease commingling, off lease storage and measurement is to reduce operating costs for storage and treating, thereby extending the economic life of each well. Without approval for utilizing existing batteries on adjacent leases, it will become necessary to build separate facilities for each well. This will greatly increase costs and shorten the economic life of the wells.

In accordance with the Oil Conservation Division Rules 303-B, 309-B and 309-C, the following diagrams and maps are attached for your information:

Attachment III

A map showing the location of the wells.

A diagram of the proposed measurement equipment, separators and storage tanks in accordance with the "Manual of Installation and Operation of Commingling Facilities".