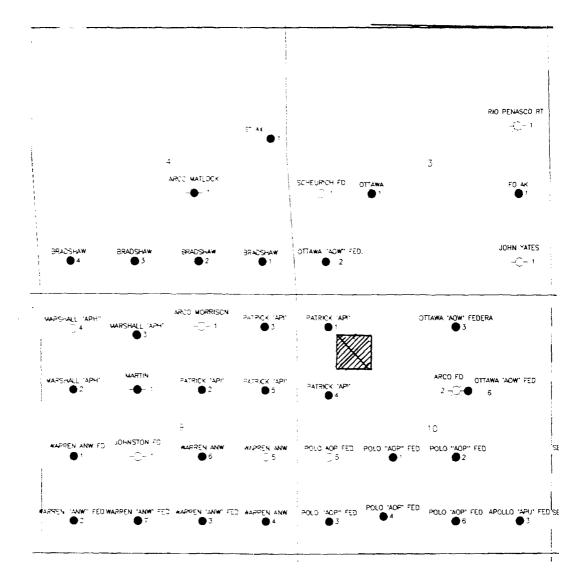

In accordance with the Oil Conservation Division Rules 303-B, 309-B and 309-C, the following diagrams and maps are attached for your information:

A map showing the location of the wells.

A diagram of the proposed measurement equipment, separators and storage tanks in accordance with the "Manual of Installation and Operation of Commingling Facilities".

The proposed operation is described in detail on the attached diagrams.

A map is enclosed showing the location of all the wells that will contribute production to the proposed commingling/common storage facility.

A schematic diagram is also attached which clearly identifies all equipment that will be utilized.

The storage and measuring facility is located at <u>NWNW-1/4</u>, <u>Sec. 10</u>, <u>T19S</u>, <u>R25E</u>, Federal lease <u>Patrick API #1 Eddy Co. NM</u>. BLM will be notified if there is any future change in the facility location.