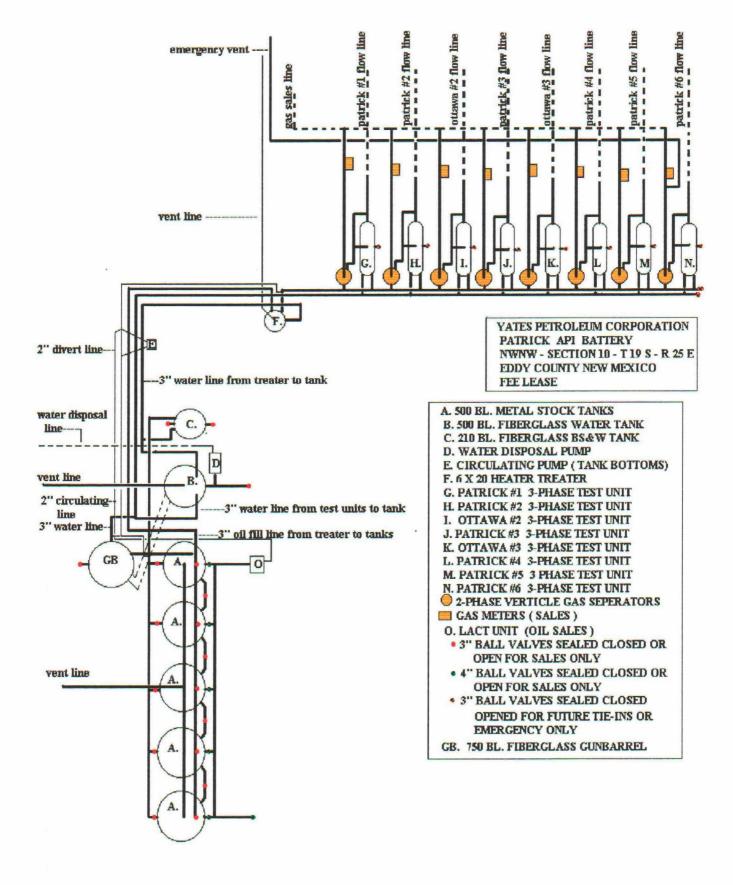

In accordance with the Oil Conservation Division Rules 303-B, 309-B and 309-C, the following diagrams and maps are attached for your information:

A map showing the location of the wells.

A diagram of the proposed measurement equipment, separators and storage tanks in accordance with the "Manual of Installation and Operation of Commingling Facilities".

The proposed operation is described in detail on the attached diagrams.

A map is enclosed showing the location of all the wells that will contribute production to the proposed commingling/common storage facility.

A schematic diagram is also attached which clearly identifies all equipment that will be utilized.

The storage and measuring facility is located at <u>NWNW-1/4</u>, <u>Sec. 10</u>, <u>T19S</u>, <u>R25E</u>, Federal lease <u>Patrick API #1 Eddy Co. NM</u>. BLM will be notified if there is any future change in the facility location.