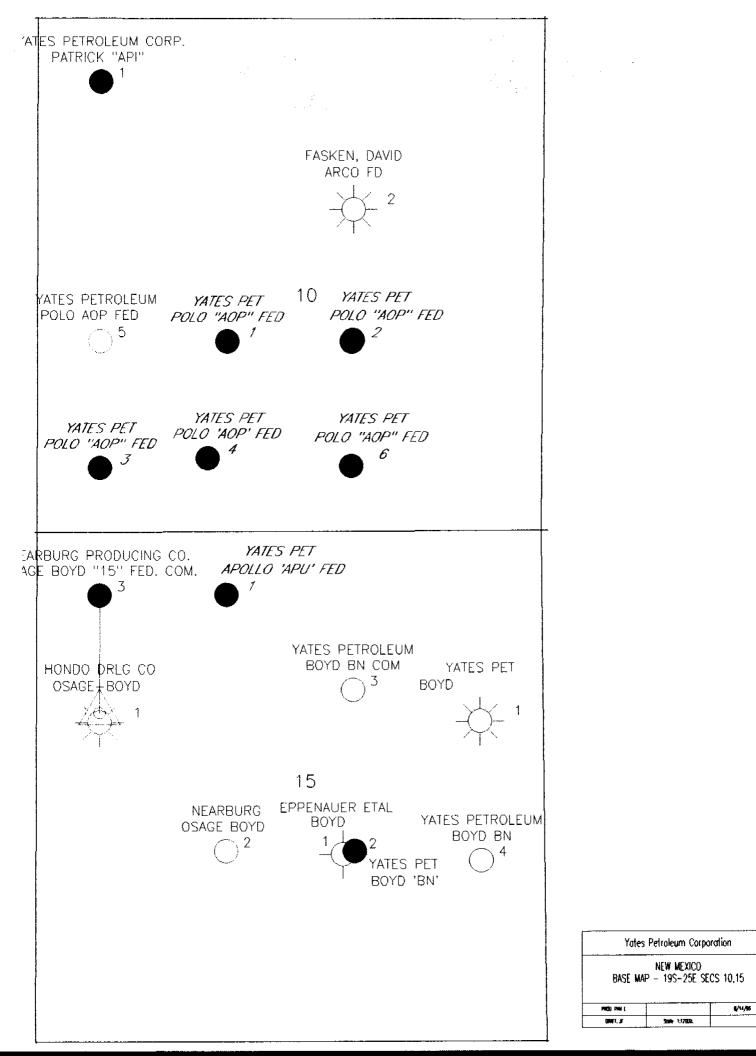

The proposed operation is described in detail on the attached diagrams.

A map is enclosed showing the location of all the wells that will contribute production to the proposed commingling/common storage facility.

A schematic diagram is also attached which clearly identifies all equipment that will be utilized.

The storage and measuring facility is located at <u>NWSE-1/4</u>, Sec. <u>10</u>, T<u>19S</u>, R<u>25</u>E, on Federal lease <u>Polo</u> <u>AOP #2</u>, Eddy County, New Mexico. BLM will be notified if there is any future change in the facility location.