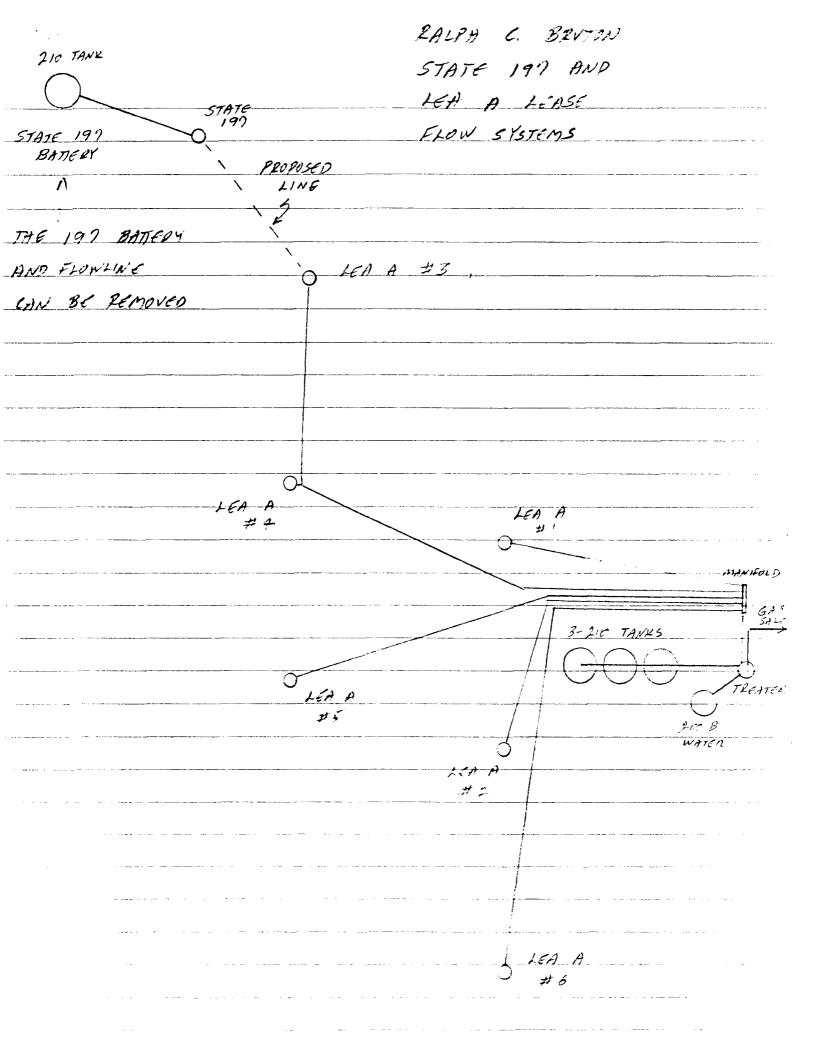

The Lea State Lease has six producing wells going into a central battery. The State 197 Lease is a one well lease connected to its own battery. Simply by running one flowline this production would flow into one battery. The State 197 battery could be dismantled and the surface returned to its original state. The consolidation of this production should extend the economic life of both leases.

Ownership of the leases is common throughout. The State of New Mexico owns a 12.5% royalty, Lynx Petroleum owns a 6.5% ORRI, and Intrepid Operating Ltd. Co. owns 81.0% Both leases share the same beneficiary, the Common Schools and both leases are operated by Ralph C. Bruton with 100% W.I. Both leases produce from the Vacuum Grayburg - San Andres formation. Attached are maps showing the present configuration as well as the proposed configuration. Also, a production flow schematic and a description of all the wells involved is included.

## PROPOSCO CONFIGURATION

#### - ABOVE GROVD FLOWLINES

### WELL DESCRIPTION FOR WELLS INVOLVED - RALPH C. BENTON

|                                       | WELL      | LEGAL<br>DESCRIPTION | LESSEE<br>UT RETURP                   | NM<br>LEASE | Fy2mpm1/e                                                                                                                                                                                                                                                                                                                                                                                                                                                                                                                                                                                                                                                                                                                                                                                                                                                                                                                                                                                                                                                                                                                                                                                                                                                                                                                                                                                                                                                                                                                                                                                                                                                                                                                                                                                                                                                                                                                                                                                                                                                                                                                      |
|---------------------------------------|-----------|----------------------|---------------------------------------|-------------|--------------------------------------------------------------------------------------------------------------------------------------------------------------------------------------------------------------------------------------------------------------------------------------------------------------------------------------------------------------------------------------------------------------------------------------------------------------------------------------------------------------------------------------------------------------------------------------------------------------------------------------------------------------------------------------------------------------------------------------------------------------------------------------------------------------------------------------------------------------------------------------------------------------------------------------------------------------------------------------------------------------------------------------------------------------------------------------------------------------------------------------------------------------------------------------------------------------------------------------------------------------------------------------------------------------------------------------------------------------------------------------------------------------------------------------------------------------------------------------------------------------------------------------------------------------------------------------------------------------------------------------------------------------------------------------------------------------------------------------------------------------------------------------------------------------------------------------------------------------------------------------------------------------------------------------------------------------------------------------------------------------------------------------------------------------------------------------------------------------------------------|
|                                       | STATE 197 | 330 FSL, 330 FCL     | C.A. MEZAY                            | B-5659      | VACUUM                                                                                                                                                                                                                                                                                                                                                                                                                                                                                                                                                                                                                                                                                                                                                                                                                                                                                                                                                                                                                                                                                                                                                                                                                                                                                                                                                                                                                                                                                                                                                                                                                                                                                                                                                                                                                                                                                                                                                                                                                                                                                                                         |
|                                       |           | 6-195-34E            |                                       |             | 6,3-5A                                                                                                                                                                                                                                                                                                                                                                                                                                                                                                                                                                                                                                                                                                                                                                                                                                                                                                                                                                                                                                                                                                                                                                                                                                                                                                                                                                                                                                                                                                                                                                                                                                                                                                                                                                                                                                                                                                                                                                                                                                                                                                                         |
|                                       | HA AI     | 1980 FNL, 1960 FWL   | MERIT<br>ENERGY                       | E -1085     | ***                                                                                                                                                                                                                                                                                                                                                                                                                                                                                                                                                                                                                                                                                                                                                                                                                                                                                                                                                                                                                                                                                                                                                                                                                                                                                                                                                                                                                                                                                                                                                                                                                                                                                                                                                                                                                                                                                                                                                                                                                                                                                                                            |
|                                       |           | €5-175-34E           |                                       |             |                                                                                                                                                                                                                                                                                                                                                                                                                                                                                                                                                                                                                                                                                                                                                                                                                                                                                                                                                                                                                                                                                                                                                                                                                                                                                                                                                                                                                                                                                                                                                                                                                                                                                                                                                                                                                                                                                                                                                                                                                                                                                                                                |
|                                       | HA DZ     | 1980 FSL, 1980FWL    | n                                     | E-1085      | h                                                                                                                                                                                                                                                                                                                                                                                                                                                                                                                                                                                                                                                                                                                                                                                                                                                                                                                                                                                                                                                                                                                                                                                                                                                                                                                                                                                                                                                                                                                                                                                                                                                                                                                                                                                                                                                                                                                                                                                                                                                                                                                              |
|                                       |           | 8-175-34€            |                                       |             |                                                                                                                                                                                                                                                                                                                                                                                                                                                                                                                                                                                                                                                                                                                                                                                                                                                                                                                                                                                                                                                                                                                                                                                                                                                                                                                                                                                                                                                                                                                                                                                                                                                                                                                                                                                                                                                                                                                                                                                                                                                                                                                                |
|                                       | LEA A3    | 660 FNL, 660 FWL     | ,                                     | E-1085      | <i>n</i>                                                                                                                                                                                                                                                                                                                                                                                                                                                                                                                                                                                                                                                                                                                                                                                                                                                                                                                                                                                                                                                                                                                                                                                                                                                                                                                                                                                                                                                                                                                                                                                                                                                                                                                                                                                                                                                                                                                                                                                                                                                                                                                       |
|                                       |           | B-175-39€            |                                       |             |                                                                                                                                                                                                                                                                                                                                                                                                                                                                                                                                                                                                                                                                                                                                                                                                                                                                                                                                                                                                                                                                                                                                                                                                                                                                                                                                                                                                                                                                                                                                                                                                                                                                                                                                                                                                                                                                                                                                                                                                                                                                                                                                |
|                                       | LEAA 4    | 1.50 FNL, 330 FWL    | 7)                                    | E-1057      |                                                                                                                                                                                                                                                                                                                                                                                                                                                                                                                                                                                                                                                                                                                                                                                                                                                                                                                                                                                                                                                                                                                                                                                                                                                                                                                                                                                                                                                                                                                                                                                                                                                                                                                                                                                                                                                                                                                                                                                                                                                                                                                                |
|                                       | <u> </u>  | 8-175-245            |                                       |             |                                                                                                                                                                                                                                                                                                                                                                                                                                                                                                                                                                                                                                                                                                                                                                                                                                                                                                                                                                                                                                                                                                                                                                                                                                                                                                                                                                                                                                                                                                                                                                                                                                                                                                                                                                                                                                                                                                                                                                                                                                                                                                                                |
|                                       | 162 A5    | 1310 FSL, 330 FWL    | · · · · · · · · · · · · · · · · · · · | E-1083      | · · · · · · · · · · · · · · · · · · ·                                                                                                                                                                                                                                                                                                                                                                                                                                                                                                                                                                                                                                                                                                                                                                                                                                                                                                                                                                                                                                                                                                                                                                                                                                                                                                                                                                                                                                                                                                                                                                                                                                                                                                                                                                                                                                                                                                                                                                                                                                                                                          |
|                                       |           | €-175-34€            |                                       |             |                                                                                                                                                                                                                                                                                                                                                                                                                                                                                                                                                                                                                                                                                                                                                                                                                                                                                                                                                                                                                                                                                                                                                                                                                                                                                                                                                                                                                                                                                                                                                                                                                                                                                                                                                                                                                                                                                                                                                                                                                                                                                                                                |
|                                       | LEA A 6   | 660 FSL, 1950 FWL    | ,)                                    | E-1253      |                                                                                                                                                                                                                                                                                                                                                                                                                                                                                                                                                                                                                                                                                                                                                                                                                                                                                                                                                                                                                                                                                                                                                                                                                                                                                                                                                                                                                                                                                                                                                                                                                                                                                                                                                                                                                                                                                                                                                                                                                                                                                                                                |
|                                       |           | 8-195-34€            |                                       |             | <del></del>                                                                                                                                                                                                                                                                                                                                                                                                                                                                                                                                                                                                                                                                                                                                                                                                                                                                                                                                                                                                                                                                                                                                                                                                                                                                                                                                                                                                                                                                                                                                                                                                                                                                                                                                                                                                                                                                                                                                                                                                                                                                                                                    |
|                                       |           |                      |                                       |             |                                                                                                                                                                                                                                                                                                                                                                                                                                                                                                                                                                                                                                                                                                                                                                                                                                                                                                                                                                                                                                                                                                                                                                                                                                                                                                                                                                                                                                                                                                                                                                                                                                                                                                                                                                                                                                                                                                                                                                                                                                                                                                                                |
|                                       |           |                      |                                       |             | The state of the state of the state of the state of the state of the state of the state of the state of the state of the state of the state of the state of the state of the state of the state of the state of the state of the state of the state of the state of the state of the state of the state of the state of the state of the state of the state of the state of the state of the state of the state of the state of the state of the state of the state of the state of the state of the state of the state of the state of the state of the state of the state of the state of the state of the state of the state of the state of the state of the state of the state of the state of the state of the state of the state of the state of the state of the state of the state of the state of the state of the state of the state of the state of the state of the state of the state of the state of the state of the state of the state of the state of the state of the state of the state of the state of the state of the state of the state of the state of the state of the state of the state of the state of the state of the state of the state of the state of the state of the state of the state of the state of the state of the state of the state of the state of the state of the state of the state of the state of the state of the state of the state of the state of the state of the state of the state of the state of the state of the state of the state of the state of the state of the state of the state of the state of the state of the state of the state of the state of the state of the state of the state of the state of the state of the state of the state of the state of the state of the state of the state of the state of the state of the state of the state of the state of the state of the state of the state of the state of the state of the state of the state of the state of the state of the state of the state of the state of the state of the state of the state of the state of the state of the state of the state of the state of the state of the s |
|                                       |           |                      |                                       |             |                                                                                                                                                                                                                                                                                                                                                                                                                                                                                                                                                                                                                                                                                                                                                                                                                                                                                                                                                                                                                                                                                                                                                                                                                                                                                                                                                                                                                                                                                                                                                                                                                                                                                                                                                                                                                                                                                                                                                                                                                                                                                                                                |
| · · · · · · · · · · · · · · · · · · · |           |                      |                                       |             | · · · ·                                                                                                                                                                                                                                                                                                                                                                                                                                                                                                                                                                                                                                                                                                                                                                                                                                                                                                                                                                                                                                                                                                                                                                                                                                                                                                                                                                                                                                                                                                                                                                                                                                                                                                                                                                                                                                                                                                                                                                                                                                                                                                                        |
|                                       |           |                      |                                       |             | <del></del>                                                                                                                                                                                                                                                                                                                                                                                                                                                                                                                                                                                                                                                                                                                                                                                                                                                                                                                                                                                                                                                                                                                                                                                                                                                                                                                                                                                                                                                                                                                                                                                                                                                                                                                                                                                                                                                                                                                                                                                                                                                                                                                    |
|                                       |           |                      |                                       |             |                                                                                                                                                                                                                                                                                                                                                                                                                                                                                                                                                                                                                                                                                                                                                                                                                                                                                                                                                                                                                                                                                                                                                                                                                                                                                                                                                                                                                                                                                                                                                                                                                                                                                                                                                                                                                                                                                                                                                                                                                                                                                                                                |
|                                       |           |                      |                                       |             |                                                                                                                                                                                                                                                                                                                                                                                                                                                                                                                                                                                                                                                                                                                                                                                                                                                                                                                                                                                                                                                                                                                                                                                                                                                                                                                                                                                                                                                                                                                                                                                                                                                                                                                                                                                                                                                                                                                                                                                                                                                                                                                                |
|                                       |           |                      |                                       |             |                                                                                                                                                                                                                                                                                                                                                                                                                                                                                                                                                                                                                                                                                                                                                                                                                                                                                                                                                                                                                                                                                                                                                                                                                                                                                                                                                                                                                                                                                                                                                                                                                                                                                                                                                                                                                                                                                                                                                                                                                                                                                                                                |
|                                       |           |                      |                                       |             |                                                                                                                                                                                                                                                                                                                                                                                                                                                                                                                                                                                                                                                                                                                                                                                                                                                                                                                                                                                                                                                                                                                                                                                                                                                                                                                                                                                                                                                                                                                                                                                                                                                                                                                                                                                                                                                                                                                                                                                                                                                                                                                                |