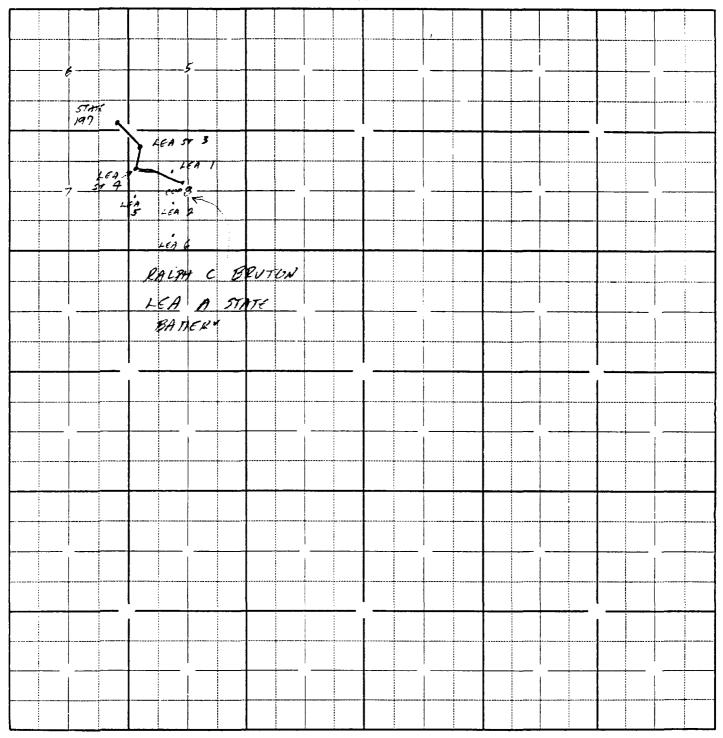

The Lea State Lease has six producing wells going into a central battery. The State 197 Lease is a one well lease connected to its own battery. Simply by running one flowline this production would flow into one battery. The State 197 battery could be dismantled and the surface returned to its original state. The consolidation of this production should extend the economic life of both leases.

# PRESENT CONFIGURATION

- ABOVE GLOUND FLOWLINES

|              |            | Г             |              |       |      | 1        |         |        |                |          |     |     |          |   |          |               |         |            |                                       |   |   |
|--------------|------------|---------------|--------------|-------|------|----------|---------|--------|----------------|----------|-----|-----|----------|---|----------|---------------|---------|------------|---------------------------------------|---|---|
|              | STA        | 76            | ,            |       |      |          |         |        |                |          |     | ,   |          |   |          |               |         |            |                                       |   | : |
|              | -          | 197           | BAT          | E 124 |      | <u>-</u> |         |        |                |          |     |     |          |   |          |               |         |            |                                       |   |   |
|              |            |               |              |       |      |          |         | i      |                |          |     |     |          | _ |          |               |         |            |                                       |   | . |
| 9            | ر ز        |               |              |       |      |          |         |        |                |          |     |     |          |   |          |               |         |            |                                       |   |   |
|              | V          |               | RAL7.<br>571 | y c   | 820  | TEN      |         |        |                |          |     |     |          |   |          |               |         |            |                                       |   |   |
|              | ٦.         | 10            | ,571         | 76    |      |          |         |        |                |          |     |     |          |   |          |               |         |            |                                       |   |   |
| <del> </del> |            | •             | 1            | !     |      | ;        |         | -      | <u> </u>       | '        |     |     |          |   |          |               |         | <b>'</b>   |                                       |   |   |
|              |            | 1, 4          | مدر من       | 1     | CALK | 57       | 9 K U 3 | -      |                |          |     |     |          |   |          |               |         |            |                                       |   |   |
| <b> </b>     |            | L             |              |       |      |          |         |        |                |          |     |     |          |   |          |               |         |            | · · · · · · · · · · · · · · · · · · · |   |   |
| 1            | HA<br>ST 4 | 4             |              |       |      |          |         |        |                |          |     |     |          |   |          |               |         |            |                                       |   |   |
| 7            | 57 4       | <b></b>       | 1            | 8     |      | i        |         |        | <del> </del>   |          |     | . — |          |   |          | . ———<br>!    |         |            |                                       |   |   |
|              |            |               | 7            |       | - 1  |          |         |        |                |          |     |     |          |   |          |               |         |            |                                       |   | İ |
|              |            | 1             | 7            |       |      |          |         | Ī      |                |          | -   |     |          |   |          |               |         |            |                                       |   |   |
|              |            | /             |              |       |      |          |         |        |                |          | · · |     |          |   |          |               |         | L          |                                       |   |   |
|              |            |               | RAL          | PH    | - 4  | RI       | OM      | 1      |                | :        |     |     |          |   |          |               |         |            |                                       |   |   |
|              |            | KEL           | ? A          | 57    | 75   |          |         |        | <u> </u>       |          |     |     |          |   |          |               |         | <u>-</u>   |                                       |   |   |
|              |            | 31            | THE          | 2Y    |      |          |         |        |                |          |     |     |          |   |          |               |         |            |                                       |   |   |
|              |            | ├             | <del>-</del> |       |      |          |         | ,      |                |          |     |     |          |   |          |               |         |            | -                                     | · |   |
|              |            |               |              |       | 1    |          |         |        |                |          |     |     |          |   |          |               |         |            |                                       |   |   |
|              |            | ·             |              |       |      |          |         | f<br>: | <del>:</del>   |          |     |     |          |   |          |               |         |            |                                       |   |   |
|              |            | !             |              |       |      |          |         |        |                |          |     |     |          |   |          |               |         | ١.         |                                       |   |   |
|              |            | ı —           |              |       |      |          |         |        |                |          |     |     |          |   |          |               |         | , —        |                                       |   |   |
|              |            | ļ             |              |       |      |          |         | ,      |                |          |     |     |          |   |          |               |         |            |                                       |   |   |
|              |            |               |              |       |      |          |         |        |                |          |     |     |          |   |          |               |         |            |                                       |   |   |
|              |            | ļ             |              |       |      |          |         |        |                |          |     |     |          |   |          | . <del></del> |         |            |                                       |   |   |
|              |            | Ì             |              |       |      |          |         |        |                |          |     |     |          |   |          |               |         |            |                                       |   |   |
| <u> </u>     |            | <del> </del>  |              |       |      |          |         | *      |                |          |     |     |          |   |          |               |         |            |                                       |   |   |
|              |            |               |              |       |      |          |         |        |                | 1        |     |     |          |   |          |               |         |            |                                       |   |   |
|              |            |               | :            |       |      |          |         | İ      |                |          |     |     |          |   |          |               |         |            |                                       |   |   |
|              |            | <b> </b>      |              |       |      |          |         |        |                |          | :   |     |          |   |          |               | ļ<br>   |            |                                       |   |   |
|              |            |               |              |       |      |          |         |        |                |          |     |     |          |   |          |               |         |            |                                       |   |   |
|              |            | -             |              |       |      |          |         | -      |                | ļ        | : ' |     |          |   |          | ! <del></del> |         | <b> </b> - |                                       |   |   |
|              |            |               |              |       |      |          |         |        |                |          |     |     |          | : |          |               |         |            |                                       |   |   |
|              |            | <del> </del>  |              |       |      |          |         | ļ      |                |          |     |     |          |   |          |               | <u></u> | ļ          |                                       |   |   |
|              |            |               |              |       | Į    | , !      |         |        |                |          |     |     |          |   |          |               |         | l          |                                       |   |   |
|              |            | , <del></del> |              |       |      |          | _       |        |                | <br>I    |     |     |          | _ |          |               |         | . —        |                                       |   |   |
|              |            |               |              |       |      |          |         |        |                |          |     |     |          |   |          |               |         |            |                                       |   |   |
|              |            |               |              |       | ]    |          |         |        |                |          |     |     |          |   | į        |               |         |            |                                       |   |   |
|              |            | ļ             | <u> </u>     |       |      |          |         | ·      | <u> </u>       |          |     |     |          |   |          | ·             |         |            |                                       |   |   |
|              |            |               |              |       |      |          |         |        |                |          |     |     |          |   |          |               |         | 1          |                                       |   | , |
| <b> </b>     |            | <b> </b>      |              |       |      |          |         |        | <del> </del> - |          |     |     |          |   | :<br>:   |               |         | ļ          |                                       |   |   |
|              |            |               |              |       | 1    |          |         |        |                |          |     |     |          |   |          |               |         | 1          |                                       |   |   |
|              |            | 1             | ٠            |       |      |          |         | 1      | :              | <u> </u> |     |     | <u> </u> |   | <u> </u> | <del></del>   |         |            |                                       |   |   |

| Township 195, Range 34E, County LEA, State | NM |
|--------------------------------------------|----|
|--------------------------------------------|----|