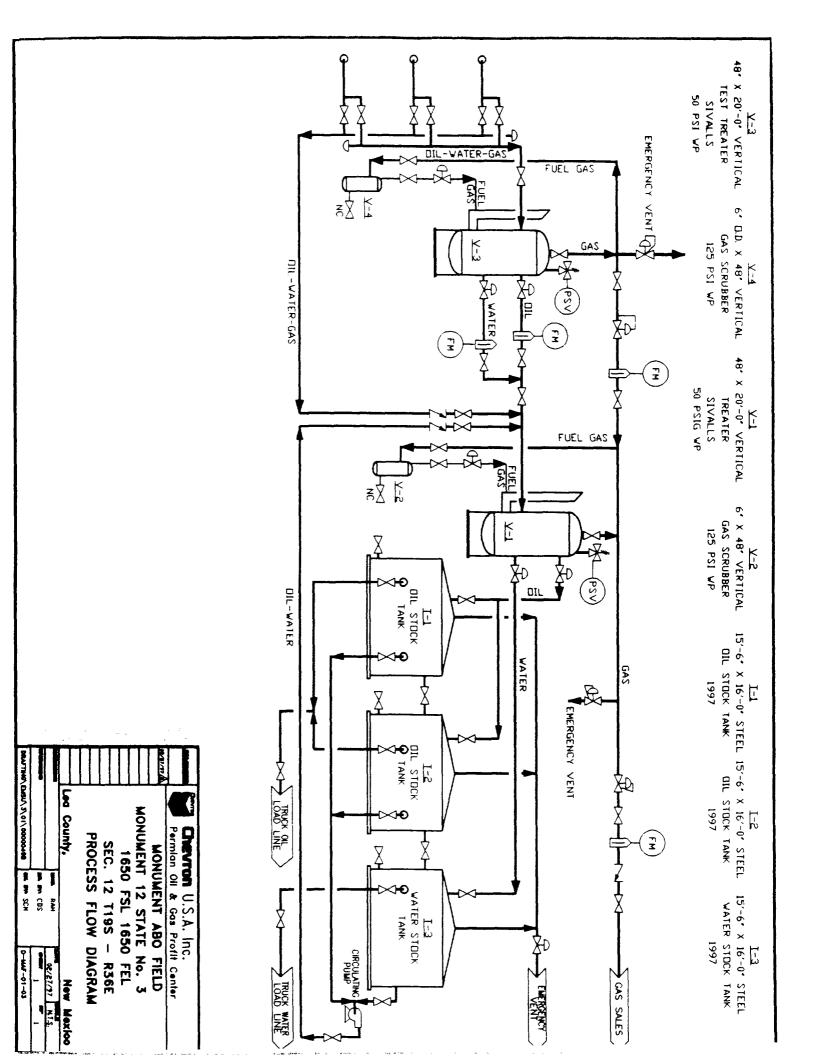

The commingling of these three wells will allow the producing of the wells with one battery at a savings of approximately \$50,000. The oils are from the same zone and will be compatible. The value of the commingled oil will be the same as the individual oils. The working interest owners and royalty owners are the same on the two leases. Attached is a schematic diagram of the production facility.