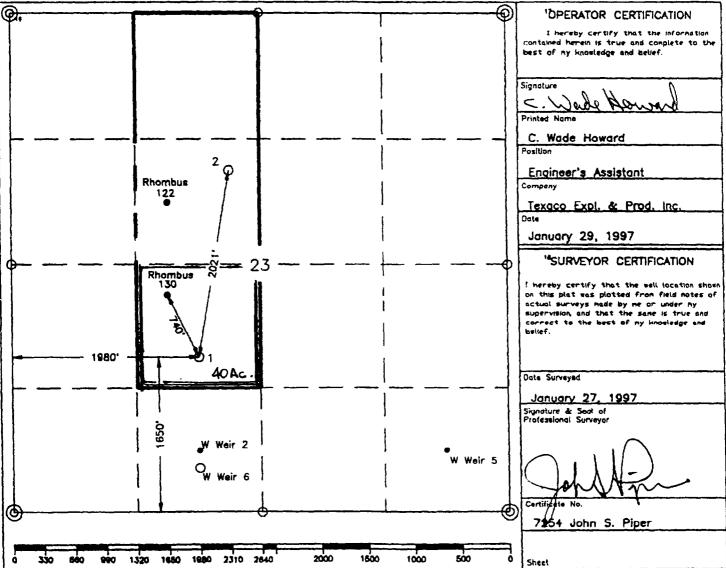

# WELL LOCATION AND ACREAGE DEDICATION PLAT

| 25 27           | PI Number | 29/11          | T ,        | 2Pool Code  | 0 1                     |                  | <u>ه</u> م د | ol Name     |                                           |
|-----------------|-----------|----------------|------------|-------------|-------------------------|------------------|--------------|-------------|-------------------------------------------|
| 30-02           |           | 3014           |            | +697        |                         | ument ABO        |              |             |                                           |
| Property Cod    |           |                |            |             | Property N              |                  |              |             | Well Number                               |
| 2036            |           |                |            | Ne          | w Mexico E              |                  |              |             | 1                                         |
| OGRID No.       | ` }       |                |            |             | Operator                |                  |              |             | Elevation                                 |
| 22351           |           |                |            | TEXACO      |                         | & PRODUCTION,    | INC.         |             | 3729'                                     |
|                 |           |                |            |             | <sup>10</sup> Surface ( | ocation          |              |             |                                           |
| UL or lot no.   | Section   | Township       | Ronge      | Lot Idn     | Feet from the           | North/South line | Feet from ti | e East/Wes  | t line County                             |
| K               | 23        | 19-5           | 36-E       |             | 1650'                   | South            | 1980'        | West        | Lea                                       |
|                 |           |                | ,, B       | ottom Hol   | e Location If           | Different From   | Surface      |             |                                           |
| UL or lot no.   | Section   | Township       | Range      | Lat idn     | Feet from the           | North/South line | Feet from U  | e East/Wes  | t line County                             |
| Dedicated Acres | 15.0      | oint or Infill | 1 Censolio | lation Code | 16Order No.             | <u> </u>         | 1            |             | <u> </u>                                  |
| NO ALL          | OWABLE    | E WILL BE      | ASSIGNE    | D TO THIS   | S COMPLETION            | UNTIL ALL INTE   | RESTS HAV    | E BEEN CONS | DLIDATED                                  |
|                 |           | OR             | A NON-     | STANDARD    | UNIT HAS BE             | EEN APPROVED I   | BY THE DIV   | ISION.      |                                           |
| <del>),</del>   |           |                |            |             |                         |                  | •            | 'DPERATOR   | CERTIFICATION                             |
|                 |           |                |            | 1           |                         | ,<br>            |              |             | tify that the informating and complete to |