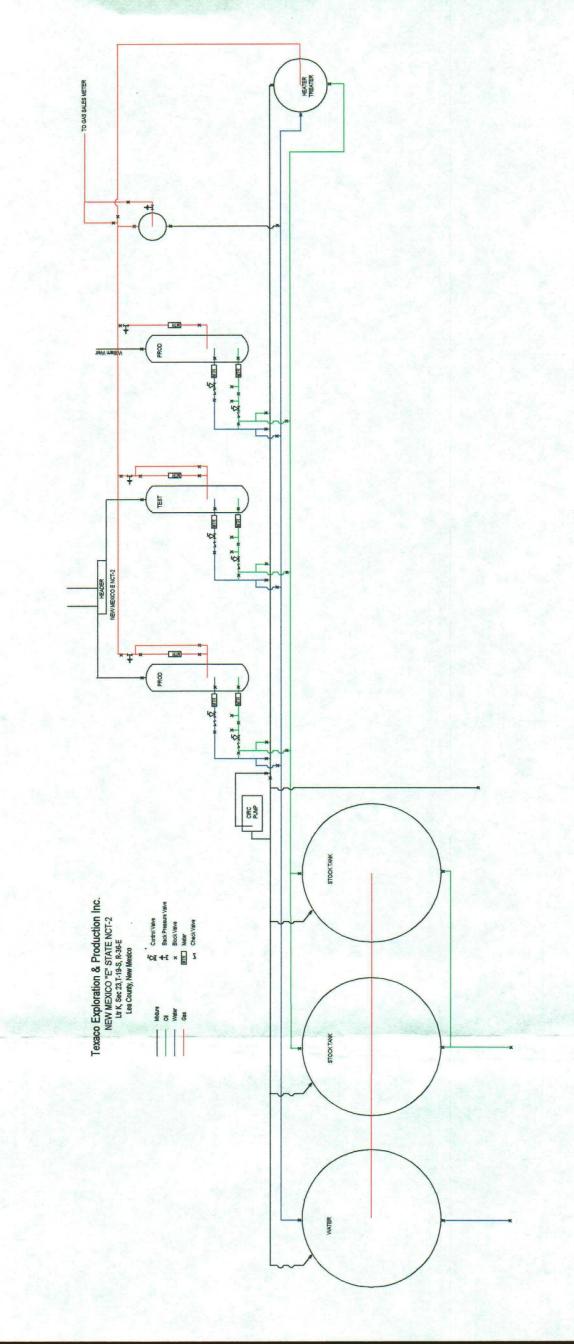

# Facility Process Description New Mexico "E" State NCT-2 Tank Battery

Wells to be commingled in this facility:

New Mexico "E" NCT 2 Well No. 1 New Mexico "E" NCT 2 Well No. 2 William Weir Well No. 6

There will be 2 (two) three phase production separators and each lease will produce into a specific separator. These separators will have oil, gas, and water meters. There will be a proving loop on each oil meter so that periodic meter proving tests can be performed and the meters calibrated. All hydrocarbon streams will be measured before any commingling occurs. Meters will have non resettable counters.

There will also be a three phase test separator for the New Mexico "E" NCT-2 lease. This separator will be set up in the same manner as the production vessels. Total production for the New Mexico "E" NCT-2 lease will be calculated by adding the New Mexico "E" NCT-2 production separator meters and test separator meters.

Fluids streams will be commingled after being metered and go to a heater treater where oil and water separation will occur. Oil will be dumped into stock tanks and held there until be trucked off by the oil transporter. Water will be dumped into a holding tank and will be trucked off for disposal.

Gas streams will be commingled after being metered and will pass through a two phase scrubber separator to ensure that in case of an upset no fluids will be sent down the gas sales line. There will be one common gas sales meter and production will be split according to separator gas meter readings.