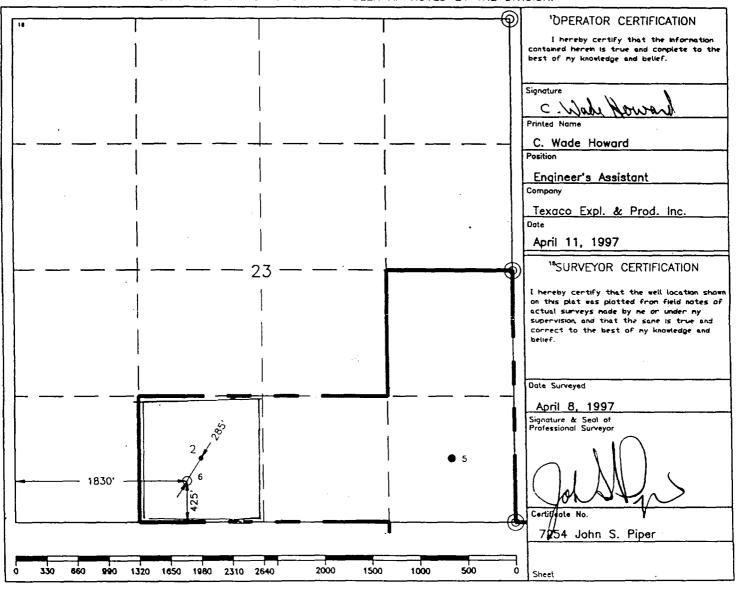

# WELL LOCATION AND ACREAGE DEDICATION PLAT

| API Number       |               |               |                       | <sup>2</sup> Pool Code                |                         |                  | 3 Pool Nam    | ne             |             |
|------------------|---------------|---------------|-----------------------|---------------------------------------|-------------------------|------------------|---------------|----------------|-------------|
|                  |               |               |                       |                                       | Mon                     | ument ABO        |               |                |             |
| Property Con     | Property Code |               |                       | <sup>5</sup> Property Name            |                         |                  |               | 6 Well Number  |             |
| 11135            | 11135         |               |                       | William Weir                          |                         |                  |               | 6              |             |
| OGRID No.        |               |               |                       |                                       | *Operator N             | iame             |               |                | g Elevation |
| 22351            |               |               |                       | TEXACO EXPLORATION & PRODUCTION, INC. |                         |                  | 3701'         |                |             |
|                  |               |               |                       |                                       | <sup>10</sup> Surface L | ocation.         |               |                |             |
| UL or lot no.    | Section       | Township      | Range                 | Lot Idn                               | Feet from the           | North/South line | Feet from the | East/West line | County      |
| N                | 23            | 19 <b>-</b> S | 36-E                  |                                       | 425'                    | South            | 1830'         | West           | Lea         |
|                  |               |               | _'i Bo                | ottom Hol                             | le Location If          | Different From   | Surface       |                |             |
| UL or lot no.    | Section       | Township      | Range                 | Lot Idn                               | Feet from the           | North/South line | Feet from the | East/West line | 7County     |
| *Dedicated Acres | 1270          | int or Infill | <sup>1</sup> Consalid | ation Code                            | <sup>15</sup> Order No. | I                |               |                | .1          |

NO ALLOWABLE WILL BE ASSIGNED TO THIS COMPLETION UNTIL ALL INTERESTS HAVE BEEN CONSOLIDATED OR A NON-STANDARD UNIT HAS BEEN APPROVED BY THE DIVISION.

O = Staked Location • = Producing Well = Injection Well • = Water Supply Well • = Plugged & Abandon Well