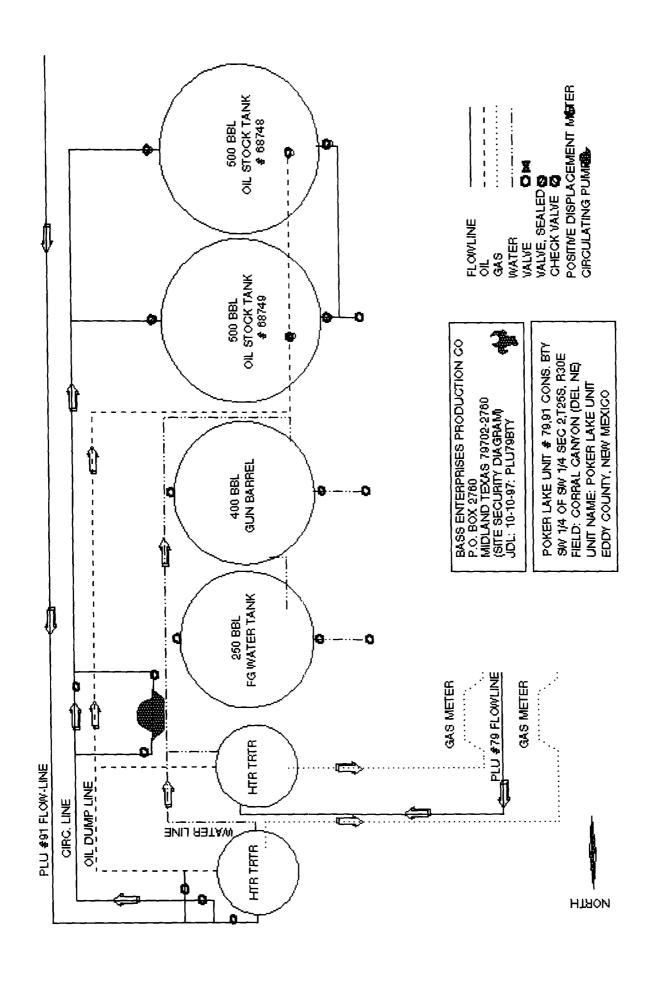

William LeMay **New Mexico Oil Conservation** P. O. Box 2088 Santa Fe. New Mexico 87501

Dear Mr. LeMay:

Bass Enterprises Production Company respectfully requests approval of off-lease storage and/or measurement of production into the existing tank battery. Production from the Poker Lake Unit #91 will be metered separately at the Poker Lake Unit #79 battery prior to being commingled with production from the Poker Lake Unit #79 lease. Approval of this request for off-lease storage and measurement will allow for more efficient operations with a consolidated battery by reducing the number of stock tanks (2) and water tanks (1). Surface disturbance will also be minimized by using the existing facility. Full wellstream production will be transported via flowline to a three phase heater treater. Oil, Water and Gas will be separated at the vessel. The oil and water will be metered prior to being stored in the commingled stock tanks and water tank. The gas will be metered via a separate sales meter. Estimated production from the Poker lake Unit #91 lease will be 52 BOPD, 186 BWPD, 52 MCFPD. Poker Lake Unit #79 lease produces 14 BOPD, 38 BWPD, 10 MCFPD.

The API oil gravity for the subject leases is 39.0 (sweet). Current posted price is \$19.75 per barrel. The total value will improve by commingling as revenue will increase due to gas sales vs. venting. Operating expenses will be reduced as the existing battery is closer to disposal facilities.