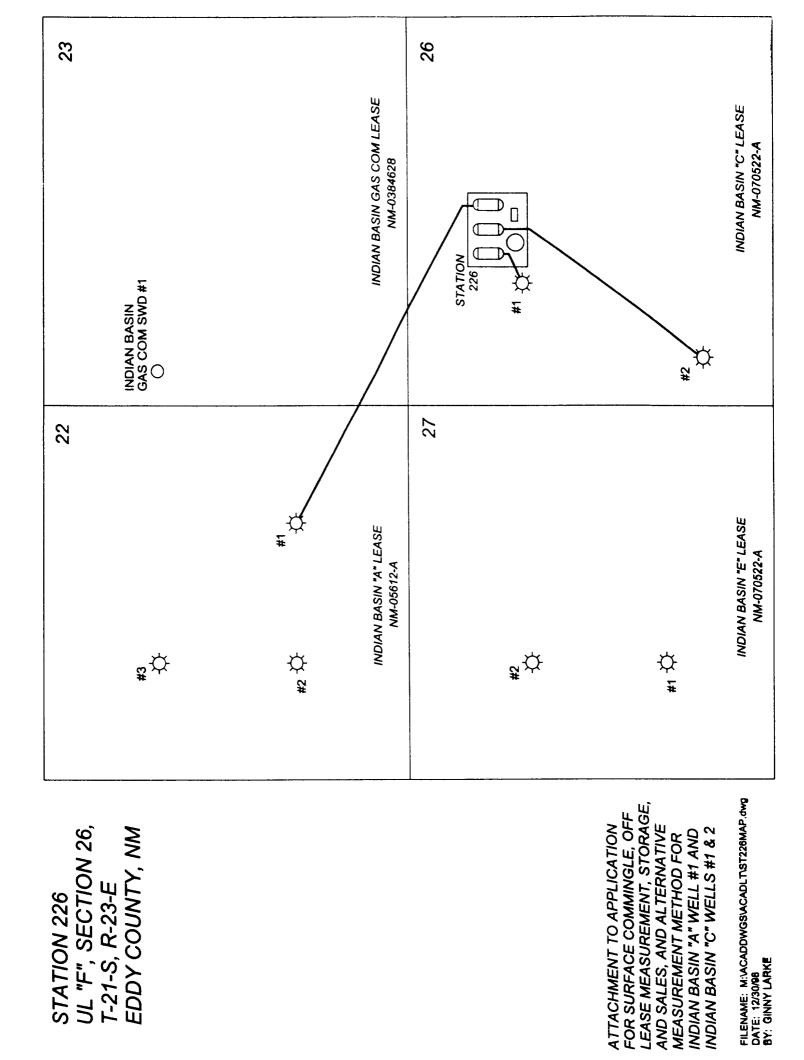

**IAN | 1 1999** SERVATION CONST

RE: Indian Basin "A" Well No. 1

Dear Mr. Stone:

Marathon Oil Company requests authorization to commingle the hydrocarbon production from the Indian Basin "A" No. 1 in Section 22, T-21-S, R-23-E, with the other production that is stored and sold at the Indian Basin Gas Plant. The production from this well, Lease No. NM-05612-A, will be transported to a separator at the satellite separation facility, UL "F" of Section 26, T-21-S, R-23-E as shown on the attached drawings. This well was recently reactivated and produces from the Upper Penn zone. The separator measures the production from this well only. The gas and liquid hydrocarbon production are then transported to the Indian Basin Gas Plant by separate pipelines. After processing, the gas and NGLs are measured and sold at the tailgate of the plant. The liquid hydrocarbon production is sent to a storage tank and then is metered and sold through a LACT Unit.

Both liquid hydrocarbons and gas are measured and then transported to Marathon's Indian Basin Gas Plant by separate pipelines. The general routing of these pipelines is shown on the attached map.

Turbine meters or metering separators will be used for the Alternate Method of Metering for liquid hydrocarbons per prior approvals.

The proposed operation is described in detail on the attached diagrams. A map is enclosed showing the lease numbers and location of all leases and wells that will contribute production to the commingling/common storage facility. All unitized/communitized areas and producing zones/pools are also clearly illustrated. Schematic diagrams are also attached which clearly identify all equipment that will be utilized.

The Storage and Measurement facility is located at the Indian Basin Gas Plant, Unit Letter "G", Section 23, T-21-S, R-23-E, Eddy County, New Mexico. The BLM will be notified of any change in facility location. The production is sent from the wellhead to a 3-phase separator located at a satellite separation facility, Unit Letter "F", Section 26, T-21-S, R-23-E. Gas production is measured using allocation meters. It is then transported to the Indian Basin Gas Plant via pipeline. After processing, the gas and NGLs are metered at the tail-gate of the plant and sold. Liquid hydrocarbon production and water will be measured using turbine meters per prior approvals. These meters are proved on a regular schedule. Liquid hydrocarbon production is then sent to the Indian Basin Gas Plant for further processing. It is sold through a LACT Unit at the plant. The water production is injected into various disposal wells per prior approvals. All production will be allocated to wells based on monthly well tests and the previously approved methods of lease