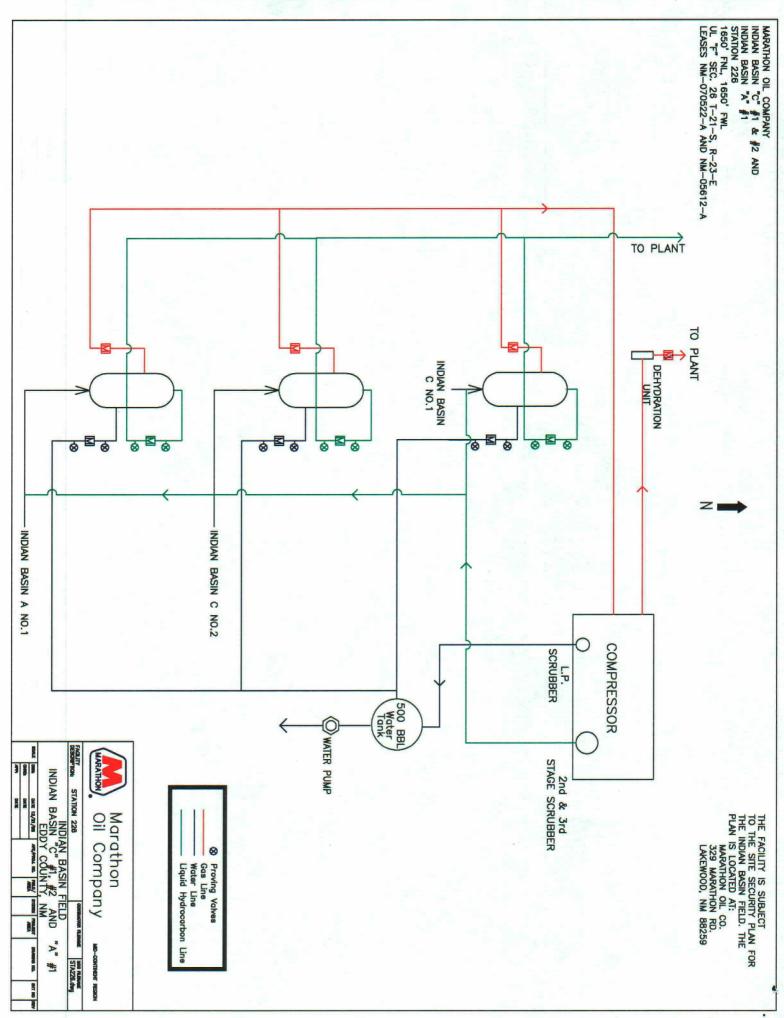

**IAN | 1 1999** SERVATION CONST

RE: Indian Basin "A" Well No. 1

Dear Mr. Stone:

Marathon Oil Company requests authorization to commingle the hydrocarbon production from the Indian Basin "A" No. 1 in Section 22, T-21-S, R-23-E, with the other production that is stored and sold at the Indian Basin Gas Plant. The production from this well, Lease No. NM-05612-A, will be transported to a separator at the satellite separation facility, UL "F" of Section 26, T-21-S, R-23-E as shown on the attached drawings. This well was recently reactivated and produces from the Upper Penn zone. The separator measures the production from this well only. The gas and liquid hydrocarbon production are then transported to the Indian Basin Gas Plant by separate pipelines. After processing, the gas and NGLs are measured and sold at the tailgate of the plant. The liquid hydrocarbon production is sent to a storage tank and then is metered and sold through a LACT Unit.

Both liquid hydrocarbons and gas are measured and then transported to Marathon's Indian Basin Gas Plant by separate pipelines. The general routing of these pipelines is shown on the attached map.

Turbine meters or metering separators will be used for the Alternate Method of Metering for liquid hydrocarbons per prior approvals.

The proposed operation is described in detail on the attached diagrams. A map is enclosed showing the lease numbers and location of all leases and wells that will contribute production to the commingling/common storage facility. All unitized/communitized areas and producing zones/pools are also clearly illustrated. Schematic diagrams are also attached which clearly identify all equipment that will be utilized.

The Storage and Measurement facility is located at the Indian Basin Gas Plant, Unit Letter "G", Section 23, T-21-S, R-23-E, Eddy County, New Mexico. The BLM will be notified of any change in facility location. The production is sent from the wellhead to a 3-phase separator located at a satellite separation facility, Unit Letter "F", Section 26, T-21-S, R-23-E. Gas production is measured using allocation meters. It is then transported to the Indian Basin Gas Plant via pipeline. After processing, the gas and NGLs are metered at the tail-gate of the plant and sold. Liquid hydrocarbon production and water will be measured using turbine meters per prior approvals. These meters are proved on a regular schedule. Liquid hydrocarbon production is then sent to the Indian Basin Gas Plant for further processing. It is sold through a LACT Unit at the plant. The water production is injected into various disposal wells per prior approvals. All production will be allocated to wells based on monthly well tests and the previously approved methods of lease