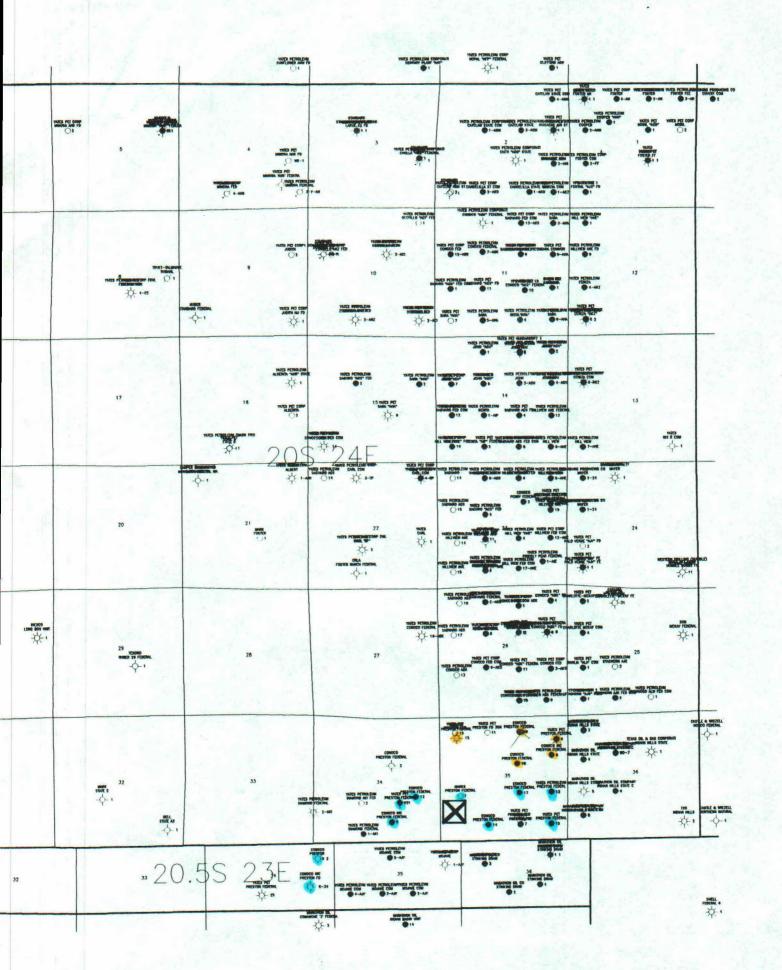

The following is enclosed:

A map showing the location of the wells.

A diagram of the proposed measurement equipment, separators and storage tanks in accordance with the "Manual of Installation and Operation of Commingling Facilities".

The proposed operation is described in detail on the attached diagrams.

A map is enclosed showing the location of all the wells that will contribute production to the proposed commingling/common storage facility.