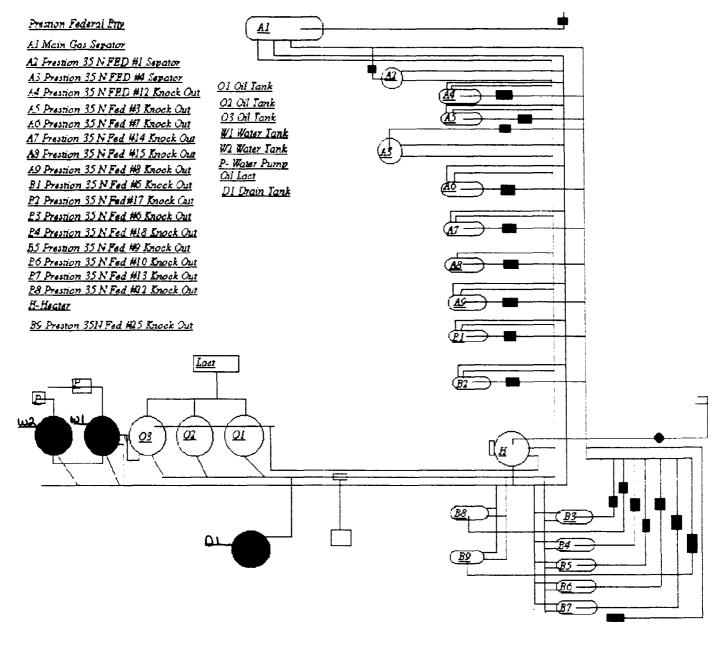

The following is enclosed:

A map showing the location of the wells.

A diagram of the proposed measurement equipment, separators and storage tanks in accordance with the "Manual of Installation and Operation of Commingling Facilities".

The proposed operation is described in detail on the attached diagrams.

A map is enclosed showing the location of all the wells that will contribute production to the proposed commingling/common storage facility.

A schematic diagram is also attached which clearly identifies all equipment that will be utilized.

The storage and measuring facility is located at <u>NWSW-1/4</u>, <u>Sec. 35</u>, <u>T20S</u>, <u>R24E</u>, Federal lease: <u>Preston Federal #1</u>, <u>Eddy Co. NM</u>. BLM will be notified if there is any future change in the facility location.

Preston Federal #1 Site facility diagram on file: Yates Petroleum Corporation 105 South Fourth Street Artesia, NM 88210