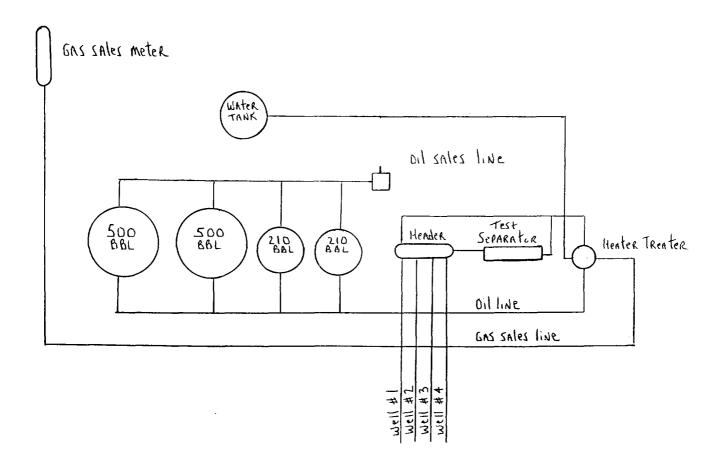

Anadarko Petroleum Corporation is in the process of completing a well capable of producing from the Bone Spring formation on Lease NM-17157 and desires to utilize production facilities located on Lease LC-029389(C). A test header and test separator will be added to the existing production facilities.

Each well on the leases will be tested periodically through the test separator. From these tests, production will be allocated to each well monthly based on its proportionate share of production. A lease facility diagram is attached.

which would entitle the applicant to conduct operations thereon.

Office

Anadarko Petroleum Corporation Facility Diagram LC-029389(C) S/2 SW/4 of Section 9, T-18-S, R-31-E, Eddy County, New Mexico

[ Equipment to be Added