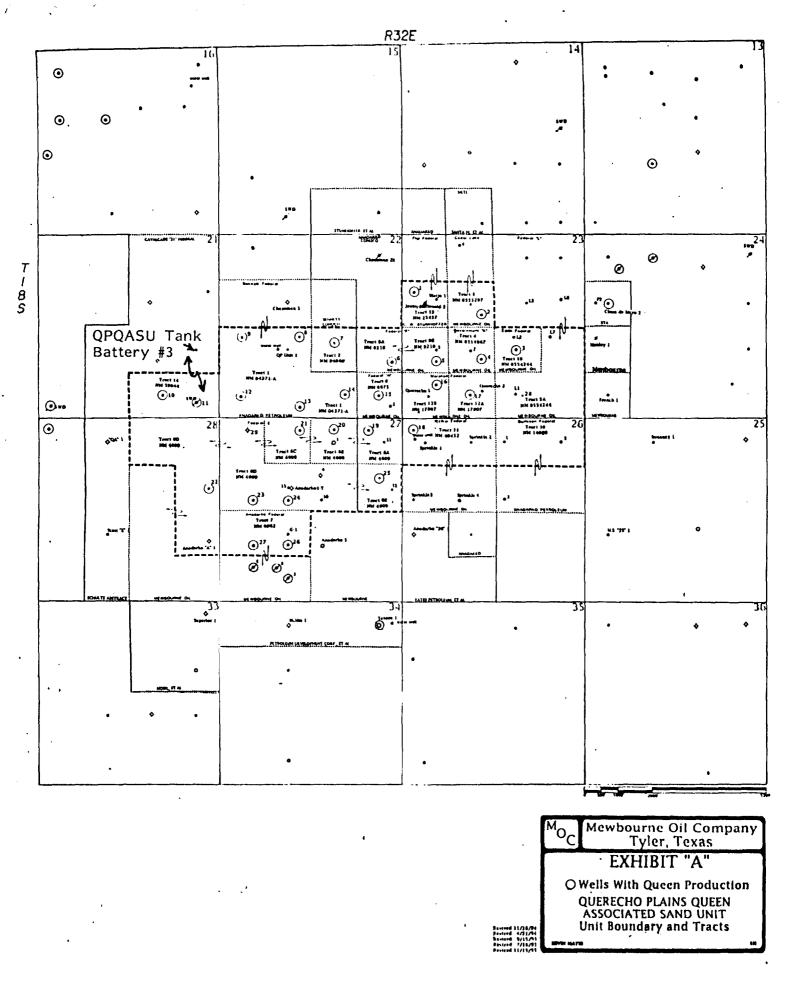

Lease Name: Quercho Plains Queen Associated Sand Unit Well No.10 Description: SW/4 SE/4, Section 21, Township 18 South, Range 32 East

The aforementioned production is to be transported prior to measurement to its own tank battery to be located in Unit H of Section 21, Township 18 South, Range 32 East, on the Cavalcade 21 Federal Lease.

**REMARKS:** Subject tank battery shall be known as the QPQasu Consolidated Battery No.3. The operator shall notify the Hobbs district office upon implementation of subject operations.

DONE at Santa Fe, New Mexico, on this 14th day of February, 1995.

Att: Bill LeMay, Division Director

Re: Application for Off-Lease Storage Querecho Plains Queen Associated Sand Unit Lea County, New Mexico

Dear Mr. LeMay:

Mewbourne Oil Company seeks approval of off-lease storage for the QPQASU Consolidated Battery No. 3 (see attached map for location). This application became necessary upon recent approval of the referenced unit. The only production transported to said battery is from the QPQASU No. 10 well; as a result, no commingling will result. There is no intercommunication between the subject battery and any other facilities. Attached are copies of certified mailings made to all interest owners of the referenced unit. Further, attached is approval by the United States Bureau of Land Management.

MOC Mewbourne Oil Company Tyler, Texas EXHIBIT "A" O Wells With Queen Production QUERECHO PLAINS QUEEN ASSOCIATED SAND UNIT Unit Boundary and Tracts

Revised Revised Revised Revised Revised

| OPER | AT | 'OR' | S | COPY |
|------|----|------|---|------|
|------|----|------|---|------|