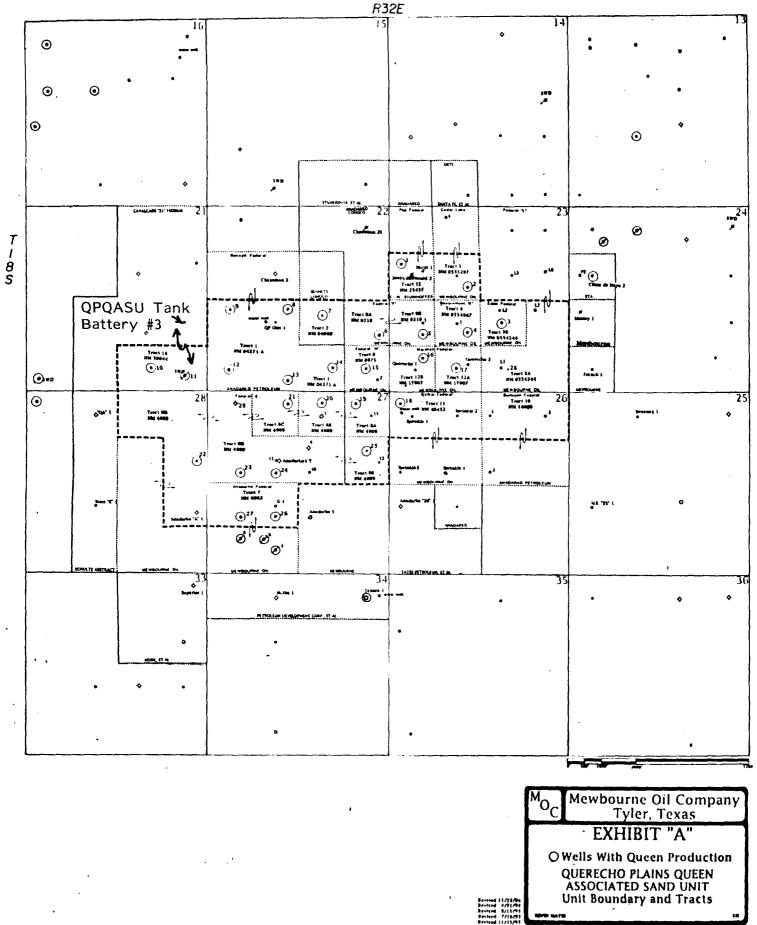

Lease Name: Quercho Plains Queen Associated Sand Unit Well No.10 Description: SW/4 SE/4, Section 21, Township 18 South, Range 32 East

The aforementioned production is to be transported prior to measurement to its own tank battery to be located in Unit H of Section 21, Township 18 South, Range 32 East, on the Cavalcade 21 Federal Lease.

**REMARKS:** Subject tank battery shall be known as the QPQasu Consolidated Battery No.3. The operator shall notify the Hobbs district office upon implementation of subject operations.

DONE at Santa Fe, New Mexico, on this 14th day of February, 1995.

Att: Bill LeMay, Division Director

Re: Application for Off-Lease Storage Querecho Plains Queen Associated Sand Unit Lea County, New Mexico

Dear Mr. LeMay:

Mewbourne Oil Company seeks approval of off-lease storage for the QPQASU Consolidated Battery No. 3 (see attached map for location). This application became necessary upon recent approval of the referenced unit. The only production transported to said battery is from the QPQASU No. 10 well; as a result, no commingling will result. There is no intercommunication between the subject battery and any other facilities. Attached are copies of certified mailings made to all interest owners of the referenced unit. Further, attached is approval by the United States Bureau of Land Management.

MOC Mewbourne Oil Company Tyler, Texas EXHIBIT "A" O Wells With Queen Production QUERECHO PLAINS QUEEN ASSOCIATED SAND UNIT Unit Boundary and Tracts

Revised Revised Revised Revised Revised

| OPER | AT | 'OR' | S | COPY |
|------|----|------|---|------|
|------|----|------|---|------|