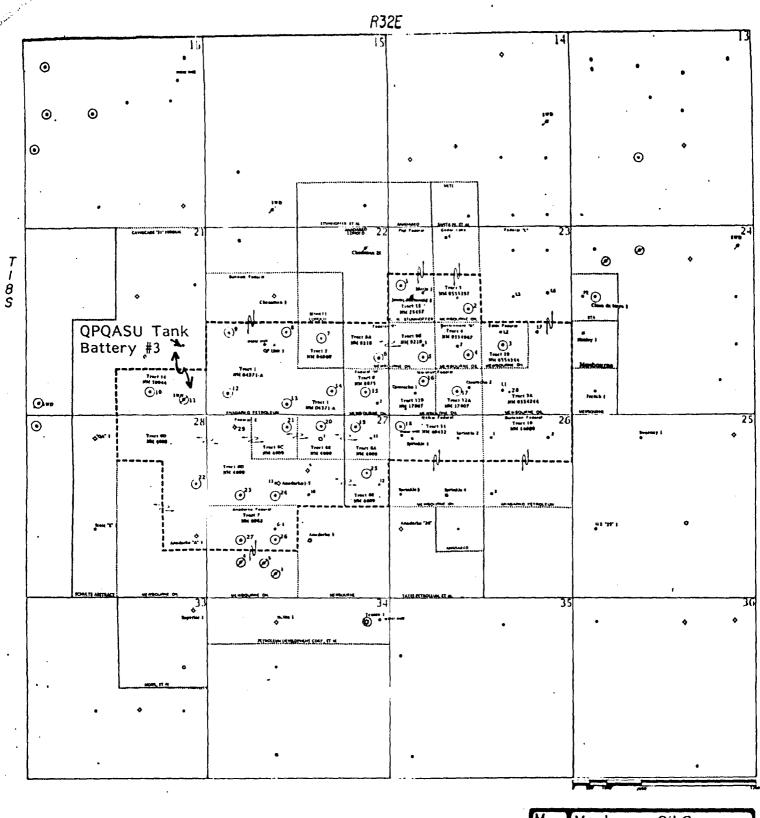

Lease Name: Quercho Plains Queen Associated Sand Unit Well No.10 Description: SW/4 SE/4, Section 21, Township 18 South, Range 32 East

The aforementioned production is to be transported prior to measurement to its own tank battery to be located in Unit H of Section 21, Township 18 South, Range 32 East, on the Cavalcade 21 Federal Lease.

**REMARKS:** Subject tank battery shall be known as the QPQasu Consolidated Battery No.3. The operator shall notify the Hobbs district office upon implementation of subject operations.

DONE at Santa Fe, New Mexico, on this 14th day of February, 1995.

Att: Bill LeMay, Division Director

Re: Application for Off-Lease Storage Querecho Plains Queen Associated Sand Unit Lea County, New Mexico

Dear Mr. LeMay:

Mewbourne Oil Company seeks approval of off-lease storage for the QPQASU Consolidated Battery No. 3 (see attached map for location). This application became necessary upon recent approval of the referenced unit. The only production transported to said battery is from the QPQASU No. 10 well; as a result, no commingling will result. There is no intercommunication between the subject battery and any other facilities. Attached are copies of certified mailings made to all interest owners of the referenced unit. Further, attached is approval by the United States Bureau of Land Management.

MOC Mewbourne Oil Company Tyler, Texas EXHIBIT "A" O Wells With Queen Production QUERECHO PLAINS QUEEN ASSOCIATED SAND UNIT Unit Boundary and Tracts

Revised Revised Revised Revised Revised

| OPER | AT | 'OR' | S | COPY |
|------|----|------|---|------|
|------|----|------|---|------|