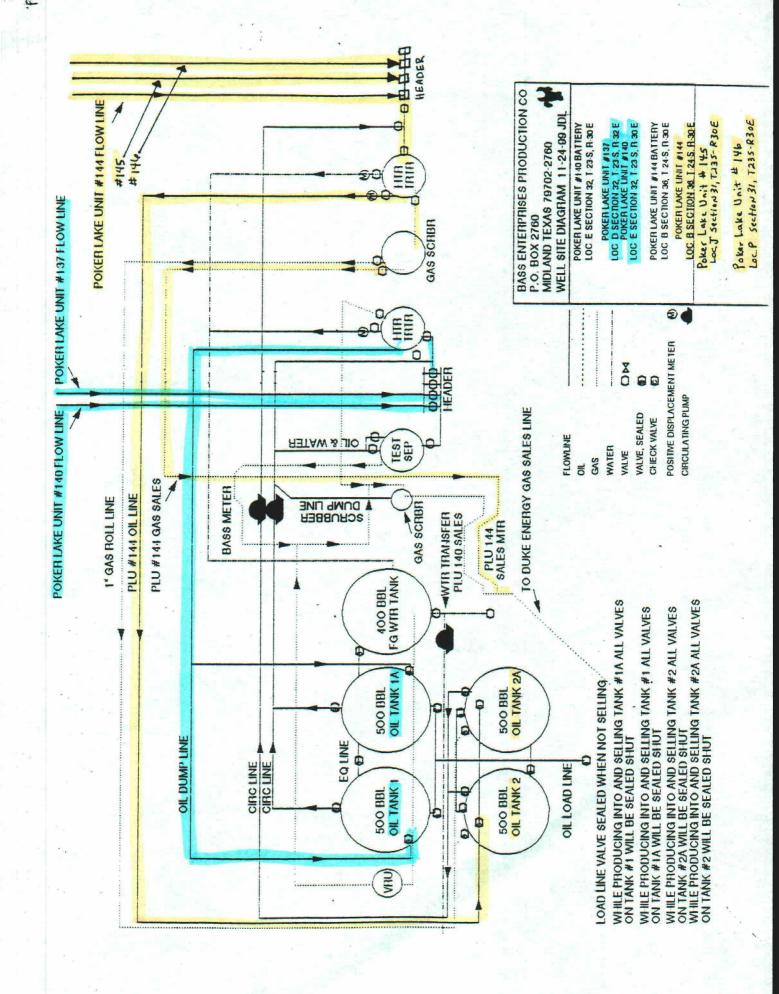

Please see the attached site security diagram.

|                                                                                                                                                                                                                                                    |                                                                                                                                                                                                                                                                                                                                                                                                                                                                                                         | MINEOUT                                                                                                                                                                                                                                                                                                 |
|----------------------------------------------------------------------------------------------------------------------------------------------------------------------------------------------------------------------------------------------------|---------------------------------------------------------------------------------------------------------------------------------------------------------------------------------------------------------------------------------------------------------------------------------------------------------------------------------------------------------------------------------------------------------------------------------------------------------------------------------------------------------|---------------------------------------------------------------------------------------------------------------------------------------------------------------------------------------------------------------------------------------------------------------------------------------------------------|
| Do not use this form for particles abandoned well. Use Form                                                                                                                                                                                        | 6. If Indian, Allottee or Tribe Name                                                                                                                                                                                                                                                                                                                                                                                                                                                                    |                                                                                                                                                                                                                                                                                                         |
|                                                                                                                                                                                                                                                    | Other instructions on reverse side                                                                                                                                                                                                                                                                                                                                                                                                                                                                      | To If Unit or CA/Agreement, Name and/or No.                                                                                                                                                                                                                                                             |
| 1. Type of Well    X   Weil                                                                                                                                                                                                                        | 3b. Phone No. (include area code) (915) 683-2277 (915) 683-2277                                                                                                                                                                                                                                                                                                                                                                                                                                         | 8. Well Name and No. Poker Lake Unit #146  9. API Well'No. 30-015-31007  10. Field and Pool, or Exploratory Area Nash Draw (Delaware)                                                                                                                                                                   |
| Unit Letter P                                                                                                                                                                                                                                      |                                                                                                                                                                                                                                                                                                                                                                                                                                                                                                         | 11. County or Parish, State Eddy NM                                                                                                                                                                                                                                                                     |
| 12. CHECK APPROPRI                                                                                                                                                                                                                                 | ATE BOX(ES) TO INDICATE NATURE OF NOTICE, REPO                                                                                                                                                                                                                                                                                                                                                                                                                                                          | RT, OR OTHER DATA                                                                                                                                                                                                                                                                                       |
| TYPE OF SUBMISSION                                                                                                                                                                                                                                 | TYPE OF ACTIO                                                                                                                                                                                                                                                                                                                                                                                                                                                                                           | NC                                                                                                                                                                                                                                                                                                      |
| Attach the Bond under which the work will be perfollowing completion of the involved operations. If testing has been completed. Final Abandonment Nedetermined that the final site is ready for final inspection Bass Enterprises Production Co. r | Alter Casing Fracture Treat Recian Casing Repair New Construction Recom Change Plans Plug and Abandon Tempor Convert to Injection Plug Back Water State all pertinent details, including estimated starting date of any lete horizontally, give subsurface locations and measured and true of formed or provide the Bond No. on file with BLM/BIA. Required the operation results in a multiple completion or recompletion in a otices shall be filed only after all requirements, including reciamant. | Disposal  Measurement  proposed work and approximate duration thereof. wertical depths of all pertinent markers and zones. It subsequent reports shall be filed within 30 days new interval, a Form 3160-4 shall be filed once tion. have been completed, and the operator has attorage and measurement |
| separately at the Poker Lake Unit                                                                                                                                                                                                                  | ect well. Production from the Poker Lake: #140 battery. Full wellstream production treater. Oil, water and gas will be separarity diagram.                                                                                                                                                                                                                                                                                                                                                              | will be transported via                                                                                                                                                                                                                                                                                 |
|                                                                                                                                                                                                                                                    | SEE ATTAC<br>CONDITIONS O                                                                                                                                                                                                                                                                                                                                                                                                                                                                               | HED FOR<br>F APPROVAL                                                                                                                                                                                                                                                                                   |