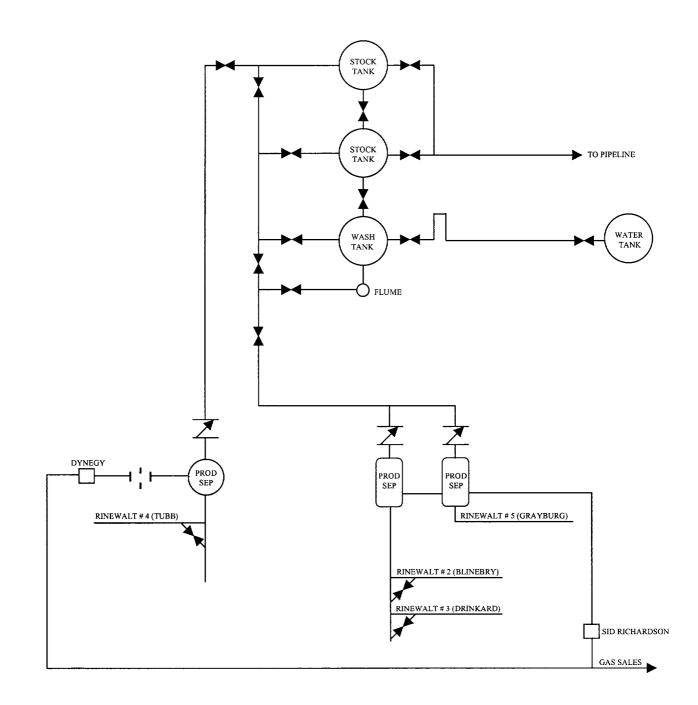

Apache Corporation proposes to amend the referenced Surface Commingling Permit to add additional pools.

To support this request we have attached the following:

- 1) Tabulation of wells indicating the current producing pool, average daily production rates and API gravity of each pool.
- 2) The expected gravity is 37.98 and value of commingled production is 40 BOPD. The actual value of commingled production will not be less than the sum of production from each source. Allocation of production from each pool will be based on monthly well tests.
- 3) Production Facilties diagram
- 4) Plat of Rinewalt lease
- 5) Copy of letter sent to Royalty Interest Owners and list of same.

## RINEWALT LEASE PADDOCK / BLINEBRY OIL & GAS / DRINKARD / TUBB OIL & GAS / PENROSE; SKELLY-GRAYBURG POOLS

|          | <u>Well No.</u> |               | Pool                     | <u>Status</u>    | Avg.<br><u>BOPD</u> | API<br><u>Gravity</u> |
|----------|-----------------|---------------|--------------------------|------------------|---------------------|-----------------------|
|          | 1               | <u>ر</u> کې ( | Paddock                  | TA'd             | 0                   | N/A                   |
|          | 2               | 1             | Blinebry O&G             | Active           | 3                   | 37.98                 |
|          | 3               |               | Drinkard (1997)          | Active           | 3                   | 37.98                 |
|          | 4<br>898-       | -<br>*        | Drinkard<br>Tubb O&G     | Active<br>Active | 1                   | 37.98                 |
| / j<br>~ | 5               |               | Penrose; Skelly-Grayburg | Active           | 33                  | 39.40                 |
|          |                 |               |                          |                  |                     |                       |

### APACHE CORPORATION RINEWALT LEAST LEA COUNTY, NEW MEXICO

RINEWALT LEASE SEC. 4 T-22S, R-37E LEA COUNTY, NEW MEXICO SCALE: 1" = 1000'

| Rinewalt # 1 | Paddock                    |
|--------------|----------------------------|
| Rinewalt # 2 | Blinebry O&G               |
| Rinewalt # 3 | Drinkard                   |
| Rinewalt # 4 | Drinkard & Tubb O&G        |
| Rinewalt # 5 | Penrose; Skelly (Grayburg) |
|              |                            |