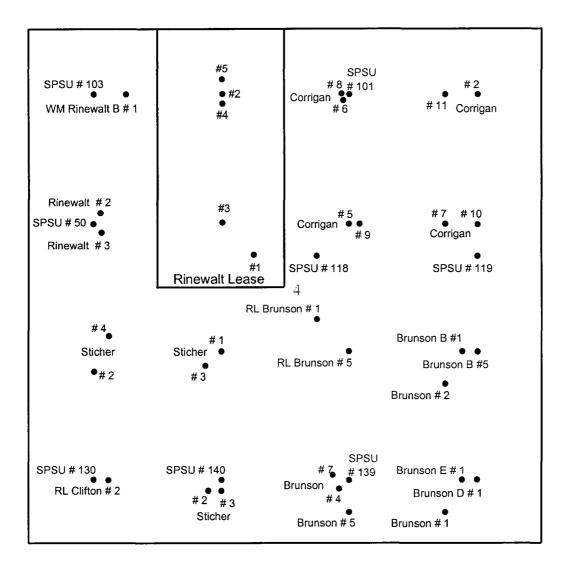

Apache Corporation proposes to amend the referenced Surface Commingling Permit to add additional pools.

To support this request we have attached the following:

- 1) Tabulation of wells indicating the current producing pool, average daily production rates and API gravity of each pool.
- 2) The expected gravity is 37.98 and value of commingled production is 40 BOPD. The actual value of commingled production will not be less than the sum of production from each source. Allocation of production from each pool will be based on monthly well tests.
- 3) Production Facilties diagram
- 4) Plat of Rinewalt lease
- 5) Copy of letter sent to Royalty Interest Owners and list of same.

### APACHE CORPORATION RINEWALT LEAST LEA COUNTY, NEW MEXICO

RINEWALT LEASE SEC. 4 T-22S, R-37E LEA COUNTY, NEW MEXICO SCALE: 1" = 1000'

| Rinewalt # 1 | Paddock                    |
|--------------|----------------------------|
| Rinewalt # 2 | Blinebry O&G               |
| Rinewalt # 3 | Drinkard                   |
| Rinewalt # 4 | Drinkard & Tubb O&G        |
| Rinewalt # 5 | Penrose; Skelly (Grayburg) |
|              |                            |