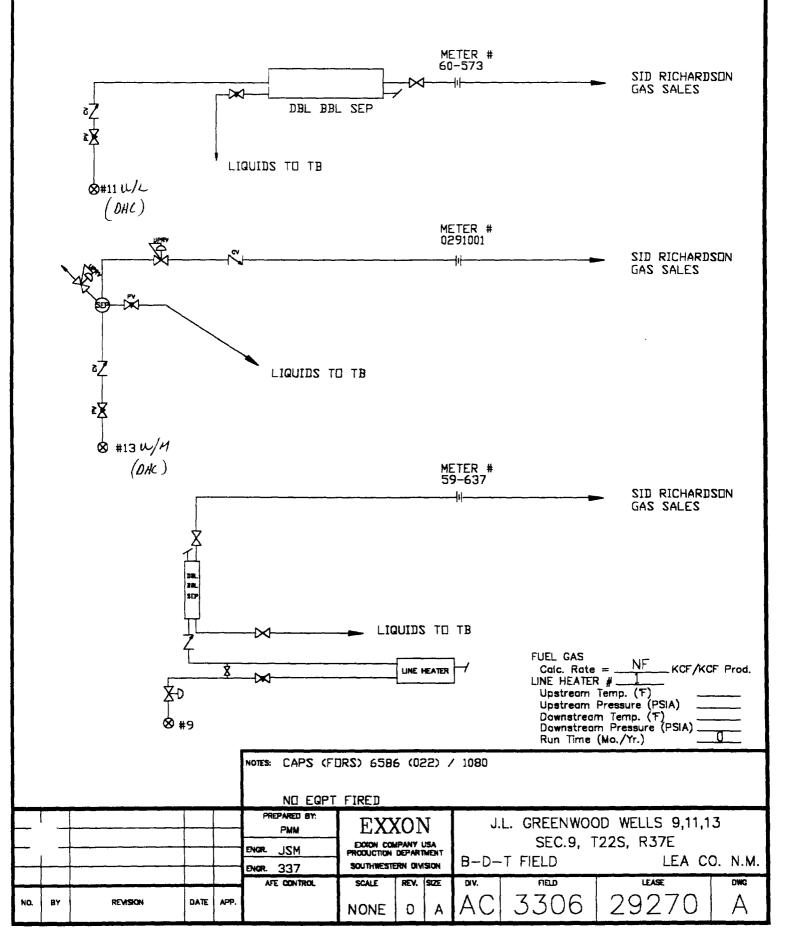

## PROPERTY NAME: J. L. GREENWOOD (LEASE NAME)

| POOL CONF            | POOL NAME                                                          | ON 1112M        | JHU            | OIL/COND<br>GRAVITY          | VELL            | PROD.<br>MFTHOD  | CRUDE<br>SWEET/SOUR | VALUE<br>PFR RBI | LATEST WELL TEST<br>DATE | OHACOND | GASTIKCED | WATER |
|----------------------|--------------------------------------------------------------------|-----------------|----------------|------------------------------|-----------------|------------------|---------------------|------------------|--------------------------|---------|-----------|-------|
|                      | BRINEBRY OIL AND GAS                                               | 6               | Z              | 33.0                         | GW              | GW (WET)         | SWEET               | 15.83            | 9-25-94                  | 9.0     | 221.0     | 4     |
| 66660                | BRINEBRY OIL AND GAS                                               | 11-U            | ORDER 593      | N/A                          | GW              | GW (DRY)         | SWEET               | 15.83            | 9-27-94                  | 0       | 43.6      | 0     |
| 66660                | BRINEBRY OIL AND GAS                                               | 13-U            | R-6652         | 33.0                         | GW              | GW (DRY)         | SWEET               | 15.83            | 10-09-94                 | 0       | 119.8     | 0     |
| 66660                | BRINEBRY OIL AND GAS                                               | 16              | z              | N/A                          | OW              | PUMP             | SWEET               | 15.83            | 10-11-94                 | 50.4    | 341.0     | 3     |
| 19190                | DRINKARD                                                           | 11-L            | ORDER 593      | *                            | GW              | GW (WET)         | SWEET               | 15.83            | 9-27-94                  | 2.2     | 7.1       | 1     |
| 49210                | PADDOCK                                                            | ∞               | z              | 29.0                         | ΟW              | PUMP             | SWEET               | 15.83            | 9-26-94                  | 17.5    | 88.2      | 13    |
| 49210                | PADDOCK                                                            | 12              | z              | 34.0                         | MO              | PUMP             | SWEET               | 15.83            | 9-23-94                  | 5.1     | 40.8      | 11    |
| 49210                | PADDOCK                                                            | 14              | z              | 35.0                         | MO              | PUMP             | SWEET               | 15.83            | 9-22-94                  | 6.5     | 7.8       | 7     |
| 49210                | PADDOCK                                                            | 15              | z              | 34.0                         | MO              | PUMP             | SOUR                | 15.83            | 9-24-94                  | 15.8    | 10.7      | 116   |
| 60240                | TUBB OIL AND GAS                                                   | 10              | z              | 37.8                         | MO              | AMUA             | SWEET               | 15.83            | 10-05-94                 | 2.6     | 29.3      | 3     |
| 60240                | TUBB OIL AND GAS                                                   | 13-M            | R-6652         | 33.0                         | GW              | GW (WET)         | SWEET               | 15.83            | 10-09-94                 | 1.3     | 44.3      | 0     |
|                      |                                                                    |                 |                |                              |                 |                  |                     |                  |                          |         |           |       |
|                      |                                                                    |                 |                | * NOT ABLE TO OBTAIN AT TIME | <b>OBTAIN A</b> | T TIME OF UPDATE | DATE.               |                  |                          |         |           |       |
|                      |                                                                    |                 |                |                              |                 |                  |                     |                  |                          |         |           |       |
|                      |                                                                    |                 |                |                              |                 |                  |                     |                  |                          |         |           |       |
| STATEMENTS:          |                                                                    |                 |                |                              |                 |                  |                     |                  |                          |         |           |       |
| <b>1. ROYALTY IN</b> | / INTEREST OWNERSHIP IS THE SAME FOR ALL WELLS ON THE              | R ALL WELLS     | ON THE LEASE.  |                              |                 |                  |                     |                  |                          |         |           |       |
| 2. WORKING IN        | <b>3 INTEREST OWNERSHIP IS 100% EXXON.</b>                         |                 |                |                              |                 |                  |                     |                  |                          |         |           |       |
|                      | <b>3LING OF HYDROCARBONS WILL NOT ADVERSELY AFFECT THE PRICING</b> | VERSELY AFF     | FECT THE PRICE | 4G.                          |                 |                  |                     |                  |                          |         |           |       |
|                      |                                                                    |                 |                |                              |                 |                  |                     |                  |                          |         |           |       |
|                      |                                                                    |                 |                |                              |                 |                  |                     |                  |                          |         |           |       |
|                      |                                                                    |                 |                |                              |                 |                  |                     |                  |                          |         |           |       |
| AVERAGE DAII         | AILY PRODUCTION BY POOLS (FROM 01/01/94 TO 09/30/94)               | 1/01/94 TO 09/. | 30/94).        |                              | AVG. BOPD       | Q                |                     |                  |                          |         |           |       |
|                      |                                                                    |                 |                |                              |                 |                  |                     |                  |                          |         |           |       |
| <b>BLINEBRY OIL</b>  | BLINEBRY OIL & GAS (GAS WELLS: #9, #11U, #13U)                     |                 |                |                              | .59             |                  |                     |                  |                          |         |           |       |
| <b>BLINEBRY OIL</b>  | BLINEBRY OIL & GAS (OIL WELLS: #16)                                |                 |                |                              | 53.9            |                  |                     |                  |                          |         |           |       |
| DRINKARD (GA         | (GAS WELLS: #11L)                                                  |                 |                |                              | 1.2             |                  |                     |                  |                          |         |           |       |
| PADDOCK (OIL         | <b>DIL WELLS: #8, #12, #14, #15)</b>                               |                 |                |                              | 40.4            |                  |                     |                  |                          |         |           |       |
|                      | GAS (GAS WELLS: #13H)                                              |                 |                |                              | 1.5             |                  |                     |                  |                          |         |           |       |
| TUBB OIL & GA        | GAS (OIL WELLS: #10)                                               |                 |                |                              | 1.8             |                  |                     |                  |                          |         |           |       |
|                      |                                                                    |                 |                |                              |                 |                  |                     |                  |                          |         |           |       |
|                      |                                                                    |                 |                |                              |                 |                  |                     |                  |                          |         |           |       |
|                      |                                                                    |                 |                |                              |                 |                  |                     |                  |                          |         |           |       |