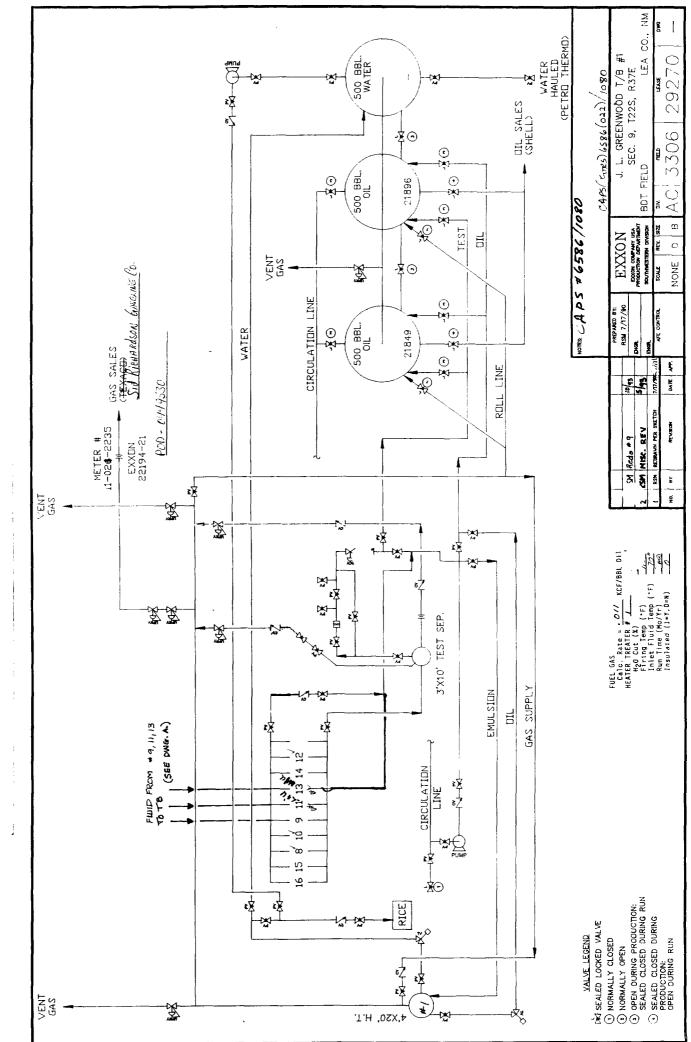

## PROPERTY NAME: J. L. GREENWOOD (LEASE NAME)

| POOL CONF            | POOL NAME                                                          | ON 1112M        | JHU            | OIL/COND<br>GRAVITY          | VELL            | PROD.<br>MFTHOD  | CRUDE<br>SWEET/SOUR | VALUE<br>PFR RBI | LATEST WELL TEST<br>DATE | OHACOND | GASTIKCED | WATER |
|----------------------|--------------------------------------------------------------------|-----------------|----------------|------------------------------|-----------------|------------------|---------------------|------------------|--------------------------|---------|-----------|-------|
|                      | BRINEBRY OIL AND GAS                                               | 6               | Z              | 33.0                         | GW              | GW (WET)         | SWEET               | 15.83            | 9-25-94                  | 9.0     | 221.0     | 4     |
| 66660                | BRINEBRY OIL AND GAS                                               | 11-U            | ORDER 593      | N/A                          | GW              | GW (DRY)         | SWEET               | 15.83            | 9-27-94                  | 0       | 43.6      | 0     |
| 66660                | BRINEBRY OIL AND GAS                                               | 13-U            | R-6652         | 33.0                         | GW              | GW (DRY)         | SWEET               | 15.83            | 10-09-94                 | 0       | 119.8     | 0     |
| 66660                | BRINEBRY OIL AND GAS                                               | 16              | z              | N/A                          | OW              | PUMP             | SWEET               | 15.83            | 10-11-94                 | 50.4    | 341.0     | 3     |
| 19190                | DRINKARD                                                           | 11-L            | ORDER 593      | *                            | GW              | GW (WET)         | SWEET               | 15.83            | 9-27-94                  | 2.2     | 7.1       | 1     |
| 49210                | PADDOCK                                                            | ∞               | z              | 29.0                         | ΟW              | PUMP             | SWEET               | 15.83            | 9-26-94                  | 17.5    | 88.2      | 13    |
| 49210                | PADDOCK                                                            | 12              | z              | 34.0                         | MO              | PUMP             | SWEET               | 15.83            | 9-23-94                  | 5.1     | 40.8      | 11    |
| 49210                | PADDOCK                                                            | 14              | z              | 35.0                         | MO              | PUMP             | SWEET               | 15.83            | 9-22-94                  | 6.5     | 7.8       | 7     |
| 49210                | PADDOCK                                                            | 15              | z              | 34.0                         | MO              | PUMP             | SOUR                | 15.83            | 9-24-94                  | 15.8    | 10.7      | 116   |
| 60240                | TUBB OIL AND GAS                                                   | 10              | z              | 37.8                         | MO              | AMUA             | SWEET               | 15.83            | 10-05-94                 | 2.6     | 29.3      | 3     |
| 60240                | TUBB OIL AND GAS                                                   | 13-M            | R-6652         | 33.0                         | GW              | GW (WET)         | SWEET               | 15.83            | 10-09-94                 | 1.3     | 44.3      | 0     |
|                      |                                                                    |                 |                |                              |                 |                  |                     |                  |                          |         |           |       |
|                      |                                                                    |                 |                | * NOT ABLE TO OBTAIN AT TIME | <b>OBTAIN A</b> | T TIME OF UPDATE | DATE.               |                  |                          |         |           |       |
|                      |                                                                    |                 |                |                              |                 |                  |                     |                  |                          |         |           |       |
|                      |                                                                    |                 |                |                              |                 |                  |                     |                  |                          |         |           |       |
| STATEMENTS:          |                                                                    |                 |                |                              |                 |                  |                     |                  |                          |         |           |       |
| <b>1. ROYALTY IN</b> | / INTEREST OWNERSHIP IS THE SAME FOR ALL WELLS ON THE              | R ALL WELLS     | ON THE LEASE.  |                              |                 |                  |                     |                  |                          |         |           |       |
| 2. WORKING IN        | <b>3 INTEREST OWNERSHIP IS 100% EXXON.</b>                         |                 |                |                              |                 |                  |                     |                  |                          |         |           |       |
|                      | <b>3LING OF HYDROCARBONS WILL NOT ADVERSELY AFFECT THE PRICING</b> | VERSELY AFF     | FECT THE PRICE | 4G.                          |                 |                  |                     |                  |                          |         |           |       |
|                      |                                                                    |                 |                |                              |                 |                  |                     |                  |                          |         |           |       |
|                      |                                                                    |                 |                |                              |                 |                  |                     |                  |                          |         |           |       |
|                      |                                                                    |                 |                |                              |                 |                  |                     |                  |                          |         |           |       |
| AVERAGE DAII         | AILY PRODUCTION BY POOLS (FROM 01/01/94 TO 09/30/94)               | 1/01/94 TO 09/. | 30/94).        |                              | AVG. BOPD       | Q                |                     |                  |                          |         |           |       |
|                      |                                                                    |                 |                |                              |                 |                  |                     |                  |                          |         |           |       |
| <b>BLINEBRY OIL</b>  | BLINEBRY OIL & GAS (GAS WELLS: #9, #11U, #13U)                     |                 |                |                              | .59             |                  |                     |                  |                          |         |           |       |
| <b>BLINEBRY OIL</b>  | BLINEBRY OIL & GAS (OIL WELLS: #16)                                |                 |                |                              | 53.9            |                  |                     |                  |                          |         |           |       |
| DRINKARD (GA         | (GAS WELLS: #11L)                                                  |                 |                |                              | 1.2             |                  |                     |                  |                          |         |           |       |
| PADDOCK (OIL         | <b>DIL WELLS: #8, #12, #14, #15)</b>                               |                 |                |                              | 40.4            |                  |                     |                  |                          |         |           |       |
|                      | GAS (GAS WELLS: #13H)                                              |                 |                |                              | 1.5             |                  |                     |                  |                          |         |           |       |
| TUBB OIL & GA        | GAS (OIL WELLS: #10)                                               |                 |                |                              | 1.8             |                  |                     |                  |                          |         |           |       |
|                      |                                                                    |                 |                |                              |                 |                  |                     |                  |                          |         |           |       |
|                      |                                                                    |                 |                |                              |                 |                  |                     |                  |                          |         |           |       |
|                      |                                                                    |                 |                |                              |                 |                  |                     |                  |                          |         |           |       |