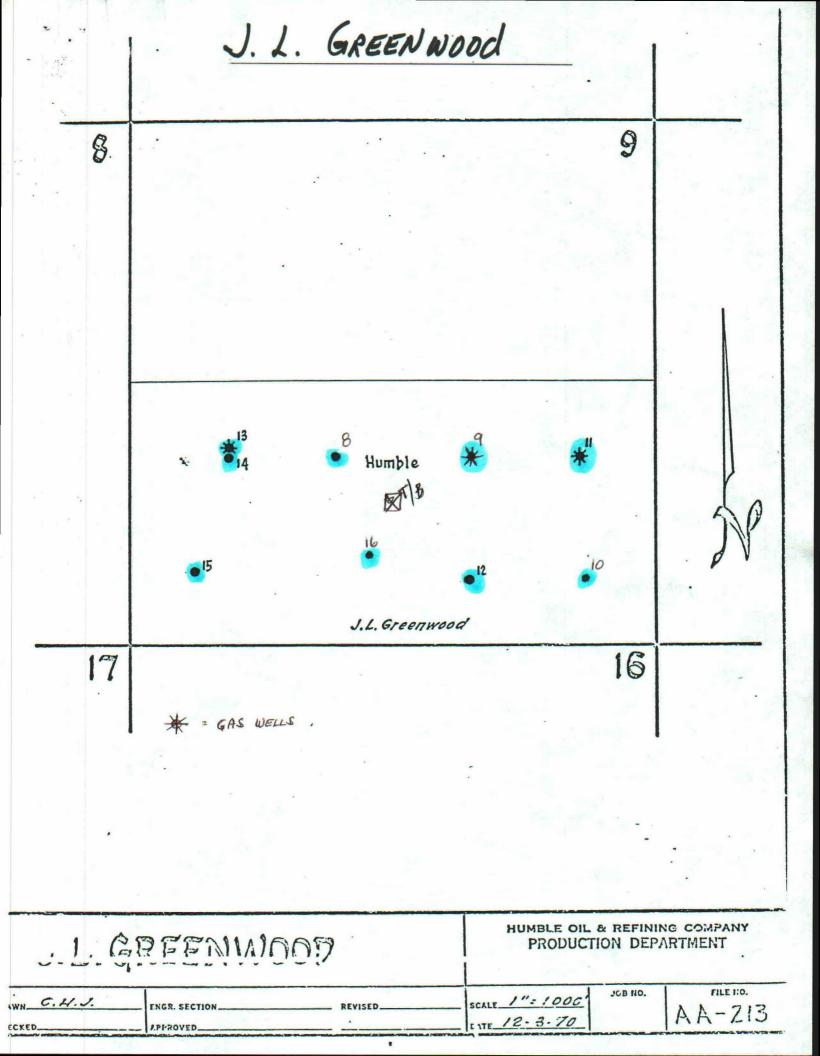

'90 JAN 22 AM 9 58 12-602

January 17, 1990

Commingling Order PC-602 J.L. Greenwood Lease Section 9, T22S, R37E Lea County, New Mexico

New Mexico Oil Conservation Division P.O. Box 2088 Santa Fe, New Mexico 87504

Attention David R. Catanach

Exxon has recently recompleted 3 wells on the captioned lease. Surface Commingling Order PC-602 does permit commingling in the Paddock pool so additional authority is not being requested.

Well #9 and #15 were plugged back from the Drinkard and recompleted in the Paddock pool. Well #16 was plugged back from the Brunson-Ellenburger and recompleted in the Paddock pool.

For your records, attached is an updated lease diagram with producing pools listed. If you have any questions concerning this, call me at (915) 688-7548.