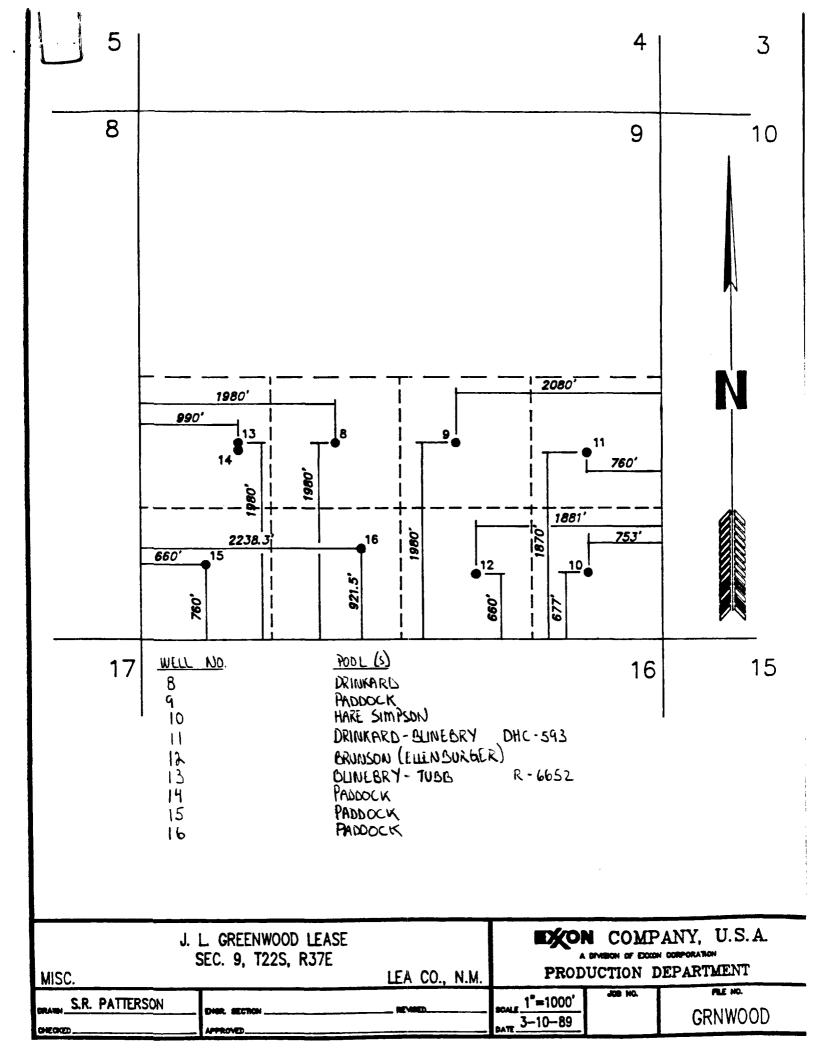

## PROPERTY NAME: J. L. GREENWOOD (LEASE NAME)

| POOL CONF            | POOL NAME                                                          | ON 1112M        | JHU            | OIL/COND<br>GRAVITY          | VELL            | PROD.<br>MFTHOD  | CRUDE<br>SWEET/SOUR | VALUE<br>PFR RBI | LATEST WELL TEST<br>DATE | OHACOND | GASTIKCED | WATER |
|----------------------|--------------------------------------------------------------------|-----------------|----------------|------------------------------|-----------------|------------------|---------------------|------------------|--------------------------|---------|-----------|-------|
|                      | BRINEBRY OIL AND GAS                                               | 6               | Z              | 33.0                         | GW              | GW (WET)         | SWEET               | 15.83            | 9-25-94                  | 9.0     | 221.0     | 4     |
| 66660                | BRINEBRY OIL AND GAS                                               | 11-U            | ORDER 593      | N/A                          | GW              | GW (DRY)         | SWEET               | 15.83            | 9-27-94                  | 0       | 43.6      | 0     |
| 66660                | BRINEBRY OIL AND GAS                                               | 13-U            | R-6652         | 33.0                         | GW              | GW (DRY)         | SWEET               | 15.83            | 10-09-94                 | 0       | 119.8     | 0     |
| 66660                | BRINEBRY OIL AND GAS                                               | 16              | z              | N/A                          | OW              | PUMP             | SWEET               | 15.83            | 10-11-94                 | 50.4    | 341.0     | 3     |
| 19190                | DRINKARD                                                           | 11-L            | ORDER 593      | *                            | GW              | GW (WET)         | SWEET               | 15.83            | 9-27-94                  | 2.2     | 7.1       | 1     |
| 49210                | PADDOCK                                                            | ∞               | z              | 29.0                         | ΟW              | PUMP             | SWEET               | 15.83            | 9-26-94                  | 17.5    | 88.2      | 13    |
| 49210                | PADDOCK                                                            | 12              | z              | 34.0                         | MO              | PUMP             | SWEET               | 15.83            | 9-23-94                  | 5.1     | 40.8      | 11    |
| 49210                | PADDOCK                                                            | 14              | z              | 35.0                         | MO              | PUMP             | SWEET               | 15.83            | 9-22-94                  | 6.5     | 7.8       | 7     |
| 49210                | PADDOCK                                                            | 15              | z              | 34.0                         | MO              | PUMP             | SOUR                | 15.83            | 9-24-94                  | 15.8    | 10.7      | 116   |
| 60240                | TUBB OIL AND GAS                                                   | 10              | z              | 37.8                         | MO              | AMUA             | SWEET               | 15.83            | 10-05-94                 | 2.6     | 29.3      | 3     |
| 60240                | TUBB OIL AND GAS                                                   | 13-M            | R-6652         | 33.0                         | GW              | GW (WET)         | SWEET               | 15.83            | 10-09-94                 | 1.3     | 44.3      | 0     |
|                      |                                                                    |                 |                |                              |                 |                  |                     |                  |                          |         |           |       |
|                      |                                                                    |                 |                | * NOT ABLE TO OBTAIN AT TIME | <b>OBTAIN A</b> | T TIME OF UPDATE | DATE.               |                  |                          |         |           |       |
|                      |                                                                    |                 |                |                              |                 |                  |                     |                  |                          |         |           |       |
|                      |                                                                    |                 |                |                              |                 |                  |                     |                  |                          |         |           |       |
| STATEMENTS:          |                                                                    |                 |                |                              |                 |                  |                     |                  |                          |         |           |       |
| <b>1. ROYALTY IN</b> | / INTEREST OWNERSHIP IS THE SAME FOR ALL WELLS ON THE              | R ALL WELLS     | ON THE LEASE.  |                              |                 |                  |                     |                  |                          |         |           |       |
| 2. WORKING IN        | <b>3 INTEREST OWNERSHIP IS 100% EXXON.</b>                         |                 |                |                              |                 |                  |                     |                  |                          |         |           |       |
|                      | <b>3LING OF HYDROCARBONS WILL NOT ADVERSELY AFFECT THE PRICING</b> | VERSELY AFF     | FECT THE PRICE | 4G.                          |                 |                  |                     |                  |                          |         |           |       |
|                      |                                                                    |                 |                |                              |                 |                  |                     |                  |                          |         |           |       |
|                      |                                                                    |                 |                |                              |                 |                  |                     |                  |                          |         |           |       |
|                      |                                                                    |                 |                |                              |                 |                  |                     |                  |                          |         |           |       |
| AVERAGE DAII         | AILY PRODUCTION BY POOLS (FROM 01/01/94 TO 09/30/94)               | 1/01/94 TO 09/. | 30/94).        |                              | AVG. BOPD       | Q                |                     |                  |                          |         |           |       |
|                      |                                                                    |                 |                |                              |                 |                  |                     |                  |                          |         |           |       |
| <b>BLINEBRY OIL</b>  | BLINEBRY OIL & GAS (GAS WELLS: #9, #11U, #13U)                     |                 |                |                              | .59             |                  |                     |                  |                          |         |           |       |
| <b>BLINEBRY OIL</b>  | BLINEBRY OIL & GAS (OIL WELLS: #16)                                |                 |                |                              | 53.9            |                  |                     |                  |                          |         |           |       |
| DRINKARD (GA         | (GAS WELLS: #11L)                                                  |                 |                |                              | 1.2             |                  |                     |                  |                          |         |           |       |
| PADDOCK (OIL         | <b>DIL WELLS: #8, #12, #14, #15)</b>                               |                 |                |                              | 40.4            |                  |                     |                  |                          |         |           |       |
|                      | GAS (GAS WELLS: #13H)                                              |                 |                |                              | 1.5             |                  |                     |                  |                          |         |           |       |
| TUBB OIL & GA        | GAS (OIL WELLS: #10)                                               |                 |                |                              | 1.8             |                  |                     |                  |                          |         |           |       |
|                      |                                                                    |                 |                |                              |                 |                  |                     |                  |                          |         |           |       |
|                      |                                                                    |                 |                |                              |                 |                  |                     |                  |                          |         |           |       |
|                      |                                                                    |                 |                |                              |                 |                  |                     |                  |                          |         |           |       |

Well #9 and #15 were plugged back from the Drinkard and recompleted in the Paddock pool. Well #16 was plugged back from the Brunson-Ellenburger and recompleted in the Paddock pool.

For your records, attached is an updated lease diagram with producing pools listed. If you have any questions concerning this, call me at (915) 688-7548.