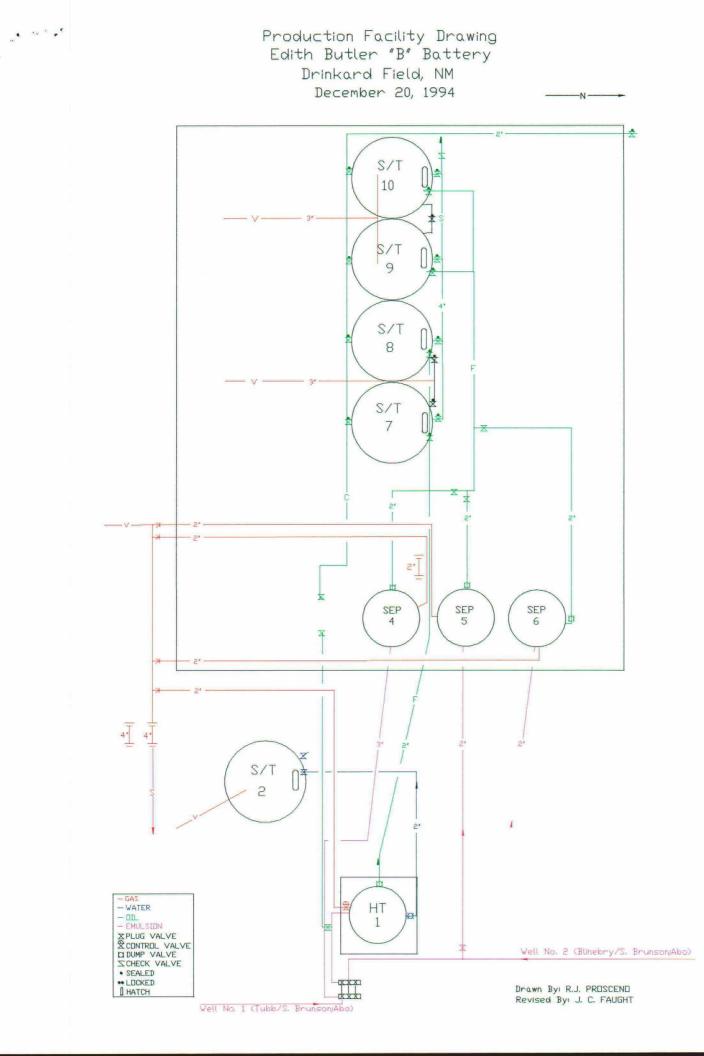

Please find attached data concerning gravities of the liquid hydrocarbons, the values thereof and the volumes of the liquid hydrocarbons from the commingled pools. A schematic of the installation and a plat showing the locations of the referenced wells is also attached. Copies of the approved DHC orders are also attached.