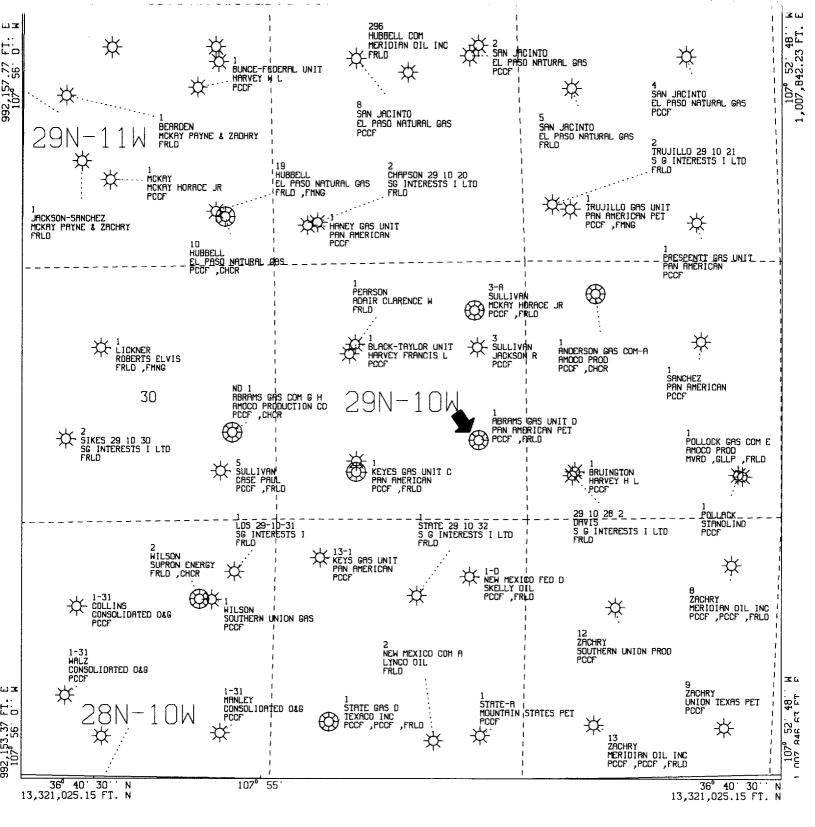

Attached to aid in your review are plats showing the location and acreage dedicated to the well, a historical production plot for each formation and a schematic of the proposed commingling installation. This spacing unit does not involve any State or Federal lands.