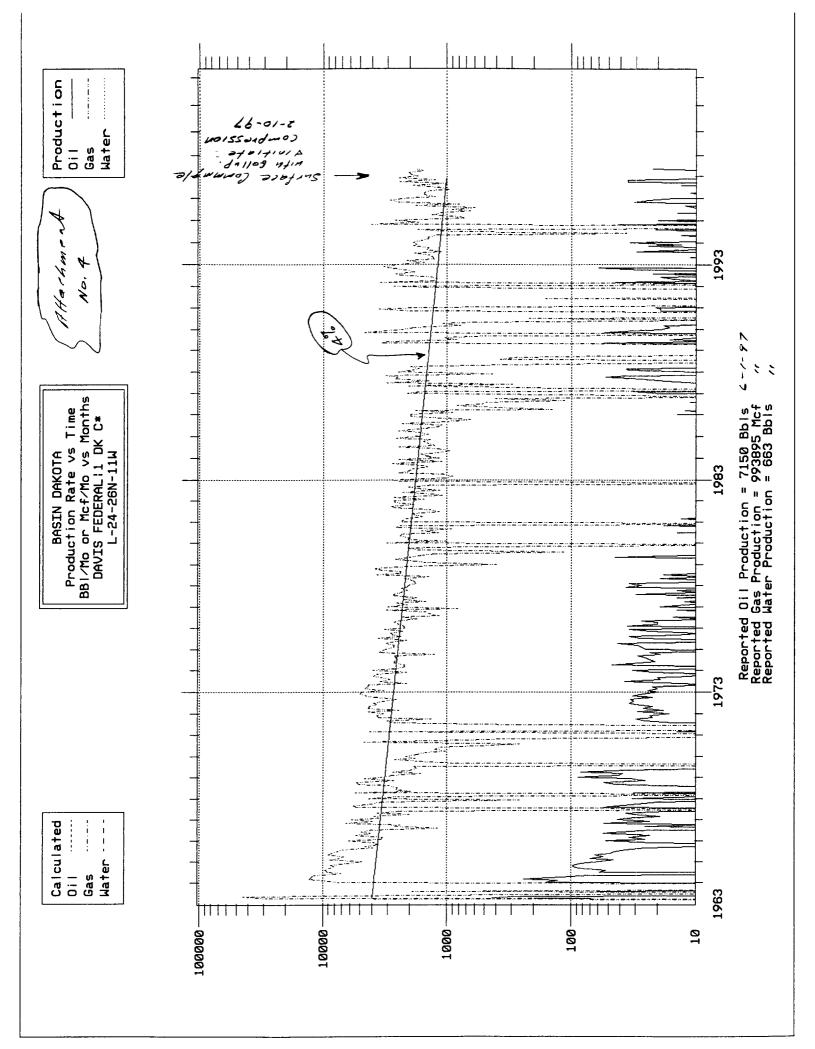

Currently each well is connected to El Paso Field Service's system with a gas sales meter located at each well. Pipeline pressures range from 175 to 250 psi and have been as high as 400 psi which has had a tremendous affect upon each wells ability to produce considering that each well has been producing for approximately 35 years. Attachments No. 3 thru 6 present the production histories for each completion and exhibit the erratic production that has occurred as a result of the

high and fluctuating pipeline pressures. Dugan Production has recently installed wellhead compressors on each well which has provided a fairly substantial production increase for all 4 completions (ranging from 229 MCF/month to 3531 MCF/month). Attachment No. 7 presents monthly production data for all 4 Completions prior to and subsequent to the compressor installations. In addition to increasing gas production a total of 6416 MCF/month, condensate production on the Davis Federal No. 1 Gallup also increased from 11 to 22 bbl/month, however the other 3 completions had either no change or a reduction in condensate production and condensate production month-to-month suggests that liquid loading is becoming more significant. Liquid loading is also evident as we are having more trouble keeping the wells flowing and they all are showing a greater tendency to log-off and die. We currently unload the Platero Navajo wells 2-6 times a month (we are reporting this gas as vented on our 3160's) which not only wastes gas but takes time and results in a very difficult compressor operation. Liquid loading on the Davis Federal No. 1 has not been as bad, however it is a problem and will become worse in the future. It is very likely that the Platero Navajo No. 1 and 2 wells will not be able to continue using wellhead compression unless some method of artificial lift such as a plunger is installed which will also create in a difficult wellhead compressor operation.