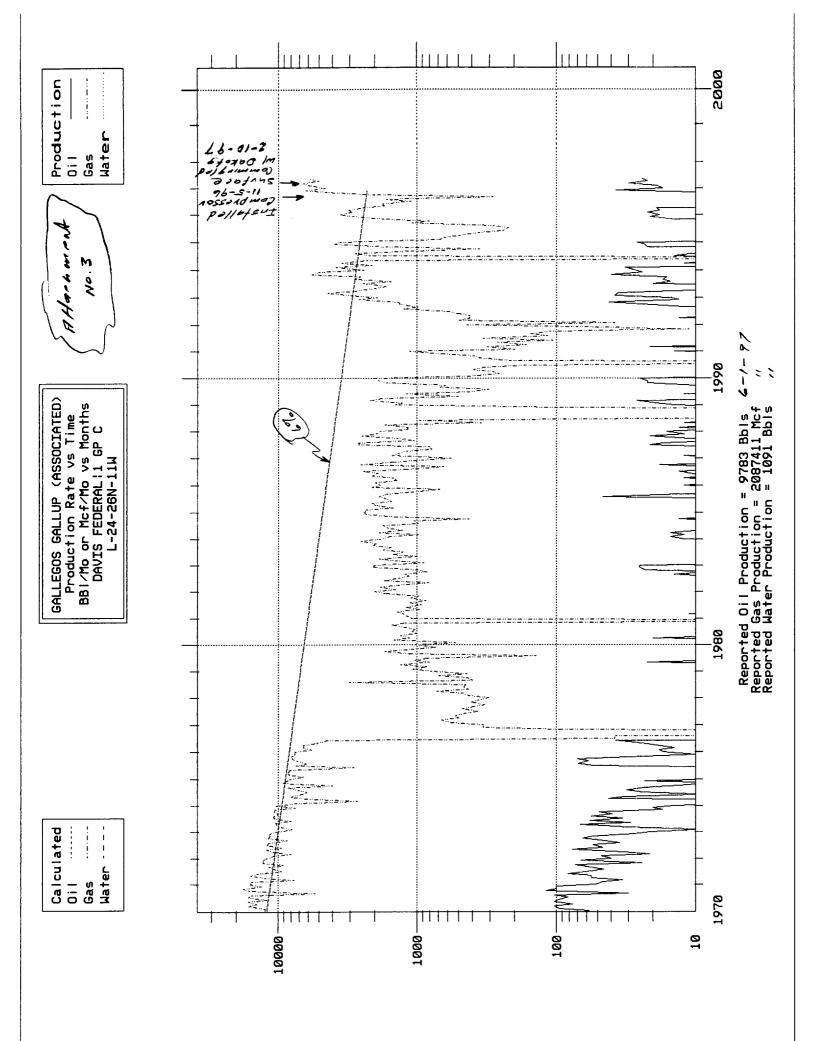

Currently each well is connected to El Paso Field Service's system with a gas sales meter located at each well. Pipeline pressures range from 175 to 250 psi and have been as high as 400 psi which has had a tremendous affect upon each wells ability to produce considering that each well has been producing for approximately 35 years. Attachments No. 3 thru 6 present the production histories for each completion and exhibit the erratic production that has occurred as a result of the

high and fluctuating pipeline pressures. Dugan Production has recently installed wellhead compressors on each well which has provided a fairly substantial production increase for all 4 completions (ranging from 229 MCF/month to 3531 MCF/month). Attachment No. 7 presents monthly production data for all 4 Completions prior to and subsequent to the compressor installations. In addition to increasing gas production a total of 6416 MCF/month, condensate production on the Davis Federal No. 1 Gallup also increased from 11 to 22 bbl/month, however the other 3 completions had either no change or a reduction in condensate production and condensate production month-to-month suggests that liquid loading is becoming more significant. Liquid loading is also evident as we are having more trouble keeping the wells flowing and they all are showing a greater tendency to log-off and die. We currently unload the Platero Navajo wells 2-6 times a month (we are reporting this gas as vented on our 3160's) which not only wastes gas but takes time and results in a very difficult compressor operation. Liquid loading on the Davis Federal No. 1 has not been as bad, however it is a problem and will become worse in the future. It is very likely that the Platero Navajo No. 1 and 2 wells will not be able to continue using wellhead compression unless some method of artificial lift such as a plunger is installed which will also create in a difficult wellhead compressor operation.