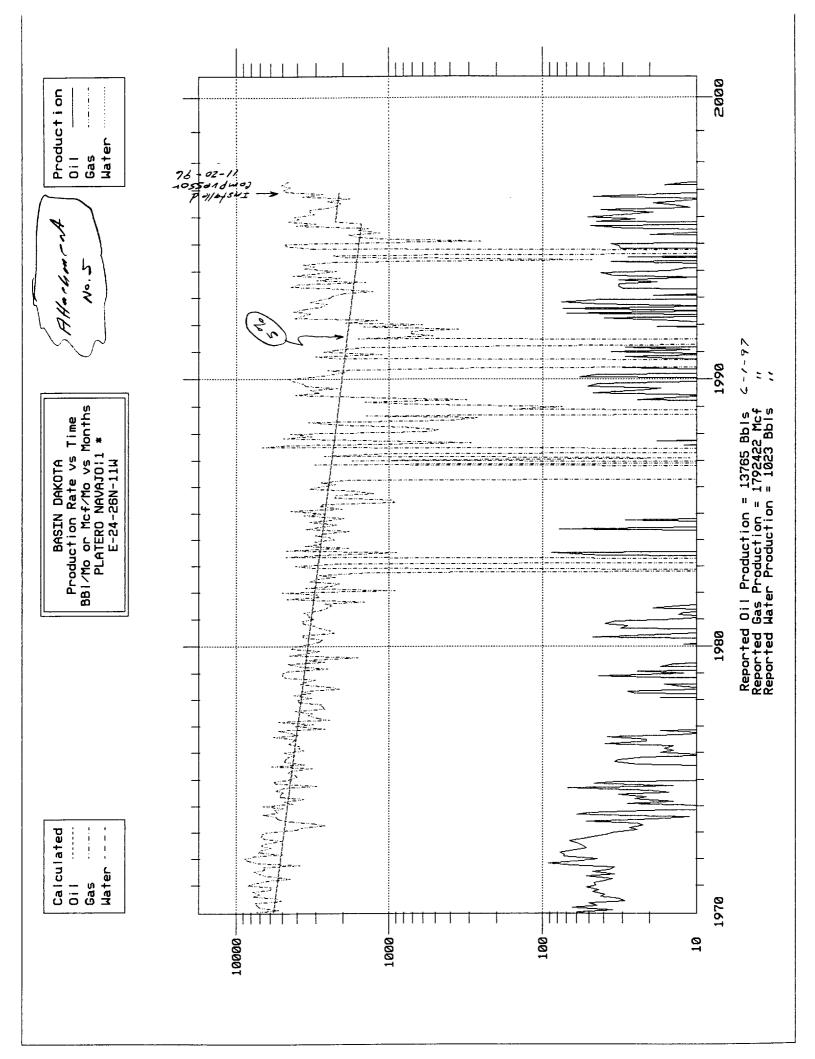

Currently each well is connected to El Paso Field Service's system with a gas sales meter located at each well. Pipeline pressures range from 175 to 250 psi and have been as high as 400 psi which has had a tremendous affect upon each wells ability to produce considering that each well has been producing for approximately 35 years. Attachments No. 3 thru 6 present the production histories for each completion and exhibit the erratic production that has occurred as a result of the

high and fluctuating pipeline pressures. Dugan Production has recently installed wellhead compressors on each well which has provided a fairly substantial production increase for all 4 completions (ranging from 229 MCF/month to 3531 MCF/month). Attachment No. 7 presents monthly production data for all 4 Completions prior to and subsequent to the compressor installations. In addition to increasing gas production a total of 6416 MCF/month, condensate production on the Davis Federal No. 1 Gallup also increased from 11 to 22 bbl/month, however the other 3 completions had either no change or a reduction in condensate production and condensate production month-to-month suggests that liquid loading is becoming more significant. Liquid loading is also evident as we are having more trouble keeping the wells flowing and they all are showing a greater tendency to log-off and die. We currently unload the Platero Navajo wells 2-6 times a month (we are reporting this gas as vented on our 3160's) which not only wastes gas but takes time and results in a very difficult compressor operation. Liquid loading on the Davis Federal No. 1 has not been as bad, however it is a problem and will become worse in the future. It is very likely that the Platero Navajo No. 1 and 2 wells will not be able to continue using wellhead compression unless some method of artificial lift such as a plunger is installed which will also create in a difficult wellhead compressor operation.