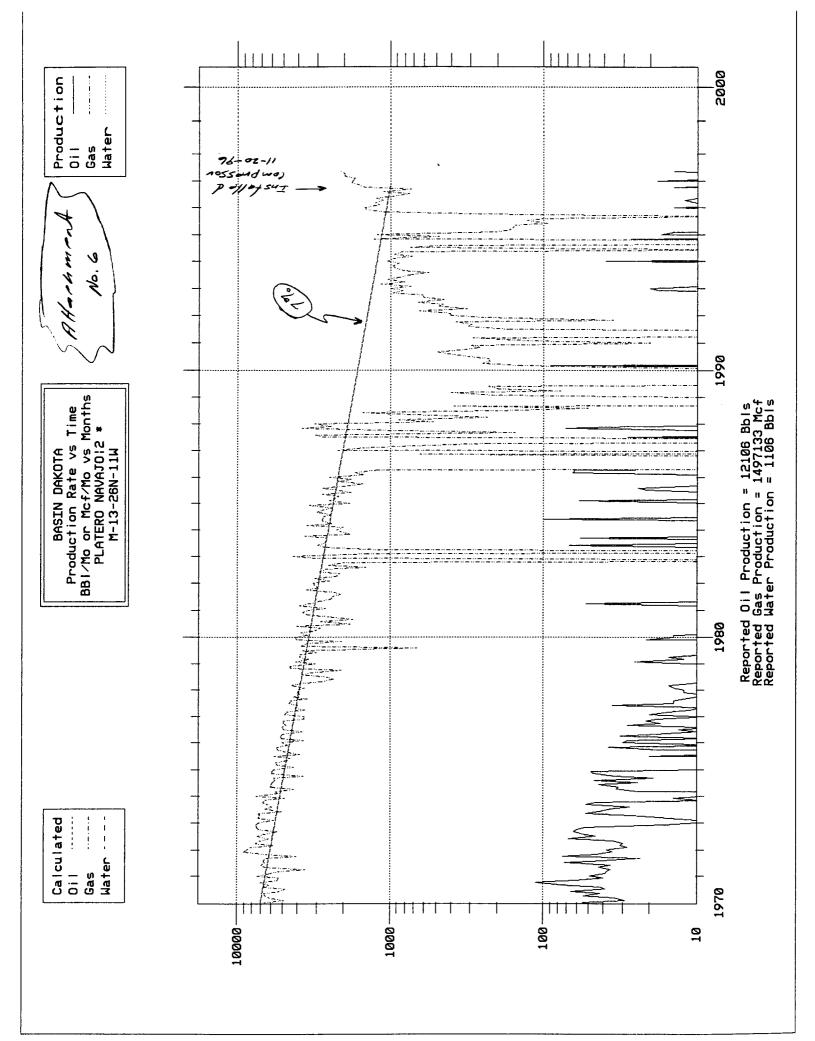

Currently each well is connected to El Paso Field Service's system with a gas sales meter located at each well. Pipeline pressures range from 175 to 250 psi and have been as high as 400 psi which has had a tremendous affect upon each wells ability to produce considering that each well has been producing for approximately 35 years. Attachments No. 3 thru 6 present the production histories for each completion and exhibit the erratic production that has occurred as a result of the

high and fluctuating pipeline pressures. Dugan Production has recently installed wellhead compressors on each well which has provided a fairly substantial production increase for all 4 completions (ranging from 229 MCF/month to 3531 MCF/month). Attachment No. 7 presents monthly production data for all 4 Completions prior to and subsequent to the compressor installations. In addition to increasing gas production a total of 6416 MCF/month, condensate production on the Davis Federal No. 1 Gallup also increased from 11 to 22 bbl/month, however the other 3 completions had either no change or a reduction in condensate production and condensate production month-to-month suggests that liquid loading is becoming more significant. Liquid loading is also evident as we are having more trouble keeping the wells flowing and they all are showing a greater tendency to log-off and die. We currently unload the Platero Navajo wells 2-6 times a month (we are reporting this gas as vented on our 3160's) which not only wastes gas but takes time and results in a very difficult compressor operation. Liquid loading on the Davis Federal No. 1 has not been as bad, however it is a problem and will become worse in the future. It is very likely that the Platero Navajo No. 1 and 2 wells will not be able to continue using wellhead compression unless some method of artificial lift such as a plunger is installed which will also create in a difficult wellhead compressor operation.