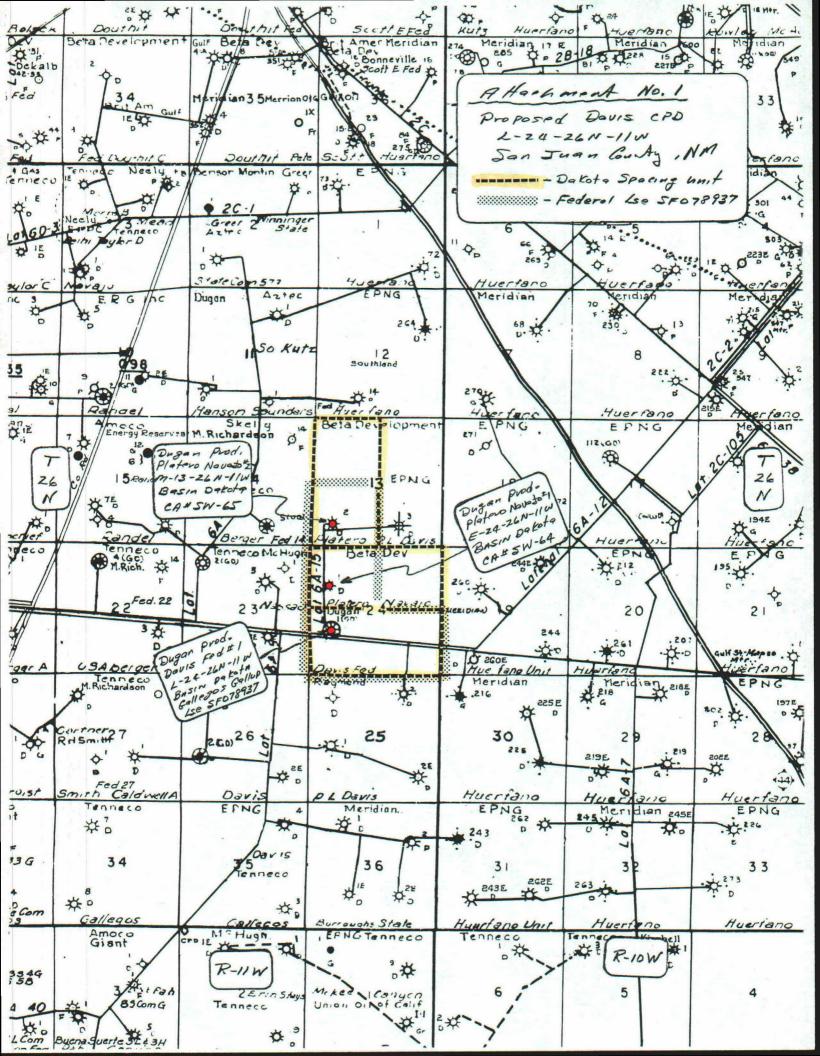

Attachments No. 1 and No. 2 present these 3 wells along with their respective spacing units, completion and lease information. All 3 wells are located on Federal lease SF 078937 and are completed in the Basin Dakota gas pool. In addition, one well, the Davis Federal No. 1 is also dually completed in the Gallegos Gallup oil pool. The proposed surface commingling of natural gas entails converting the existing gas sales meter for Dugan's Davis Federal No. 1 to a central delivery sales meter for the Davis Federal No. 1 (Gallup and Dakota), plus the Platero Navajo wells No. 1 and 2 and will allow the use of one central compressor located at the Davis Federal No. 1, will eliminate the operation of 2 wellhead compressors (currently at the Platero Navajo No. 1 and 2) along with their associated expenses (approximately \$2,340/month), will reduce lease fuel requirements (and correspondingly increase gas sales) by approximately 16 MCFD, and most importantly, hopefully will allow each well to be more efficiently produced, thereby increasing the ultimate recoveries of oil and gas.

## ATTACHMENT NO. 2 DUGAN PRODUCTION CORP. PROPOSED DAVIS C.P.D. SAN JUAN COUNTY, NEW MEXICO

|                                                   |             |                               | Well Location | tion  | Communitization |                          |            | Average F | Average Production | -<br>-<br>-  |
|---------------------------------------------------|-------------|-------------------------------|---------------|-------|-----------------|--------------------------|------------|-----------|--------------------|--------------|
| Well                                              | We          | Well Location                 | Lease         | Type  | Agreement       |                          | Completion |           | nths 1997          | Spacing      |
| Name                                              | 14 14       | Sec-Twn-Rng Number            |               | Lease | Number          | Pool                     | Date       | BOPD      | MCFD               | Unit         |
| Davis Federal #1 GA NWSW 24-26N-11W SF078937 Fed. | MSWN        | 24-26N-11W                    | SF078937      | Fed.  | N/A             | Gallegos Gallup          | 8/21/62    | 0.8       | 192                | 192 NWSW-40A |
| Davis Federal #1 DK NWSW 24-26N-11W SF078937 Fed. | NWSWN       | 24-26N-11W                    | SF078937      | Fed.  | N/A             | Basin Dakota Gas 8/21/62 | 8/21/62    | 0.3       | 63                 | 63 S/2-320A  |
| Platero Navajo #1                                 | SWNW        | SWNW 24-26N-11W SF078937 Fed. | SF078937      |       | SW-64(1)        | Basin Dakota Gas 8/9/62  | 8/9/62     | 0.2       | 157                | 157 N/2-320A |
| Platero Navajo #2                                 | <b>WSWS</b> | SWSW 13-26N-11W SF078937 Fed. | SF078937      |       | SW-65(2)        | Basin Dakota Gas 7/27/62 | 7/27/62    | 0.3       | 64                 | 64 W/2-320A  |