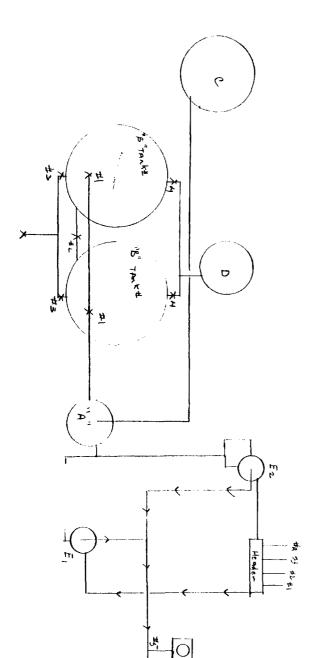

In accordance with the Oil Conservation Division's Rules 303-B, 309-B and 309-C, the following diagrams and maps are enclosed for your information:

- A diagram of the proposed measurement equipment, separators and storage tanks in accordance with the "Manual for Installation and Operation of Commingling Facilities".
- Notification of working interest, royalty interest and overriding royalty interest owners of the proposal to commingle production (list enclosed).

Hawkins GY #1
430' FNL & 1830' FWL
Unit C, NEWW
Section 27-T18S-R26E
Eddy Co., NM
Fee Lease

Site Facility Diagram on File: Yates Petroleum Corporation 105 S. 4th Street Artesia, NM 88210

#3 OIL Equalizer Lines sealed closed during Stales
#3 OIL SAles Lines Seal closed during Stales
#4 Environcy drains Sealed closed
#4 Environcy drains Sealed closed
#4 Environcy drains Sealed closed
#5 GAS Meter to Bayton System

10 H 4 X20 Bobb Stock TANK
11 C 210 Bobb WATER STOTAGE TO DAY To Cystem
11 Drain TANK

E, Separator 10 X30"

E2 TEST Separator