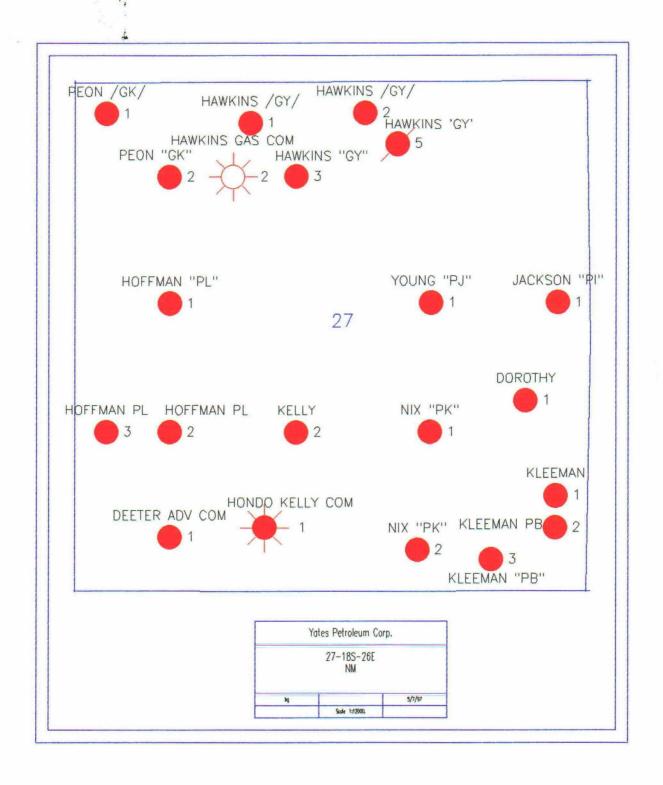

Dear Mr. Stone,

Yates Petroleum Corporation respectfully requests your approval for surface commingling, and pool commingling for the following wells:

Hawkins GY #1 430' FNL & 1830' FWL Unit C, NENW Section 27-T18S-R26E Eddy County, NM

Fee Lease

Hawkins GY #4 990' FNL & 1650' FWL Unit C, NENW Section 27-T18S-R26E Eddy County, NM Fee Lease

Hawkins GY #2 330" FNL & 2310' FEL Unit B, NWNE Section 27-T18S-R26E

Eddy County, NM Fee Lease

Hawkins GY #5 660' FNL & 1980' FEL Unit B, NWNE Section 27-T18S-R26E

Eddy County, NM

Fee Lease

Hawkins GY #3 990' FNL & 2310' FWL Unit C, NENW Section 27-T18S-R26E Eddy County, NM Fee Lease

The production will be transported prior to measurement to a common tank battery located at the Hawkins GY #1 location. A map is enclosed for your information

The purpose of the surface commingling, and pool commingling is to reduce operating costs for storage and treating thereby extending the economic life of each well. Without approval for utilizing the existing battery located at the Hawkins GY #1 it will become necessary to build a separate facility for the Hawkins GY #4.