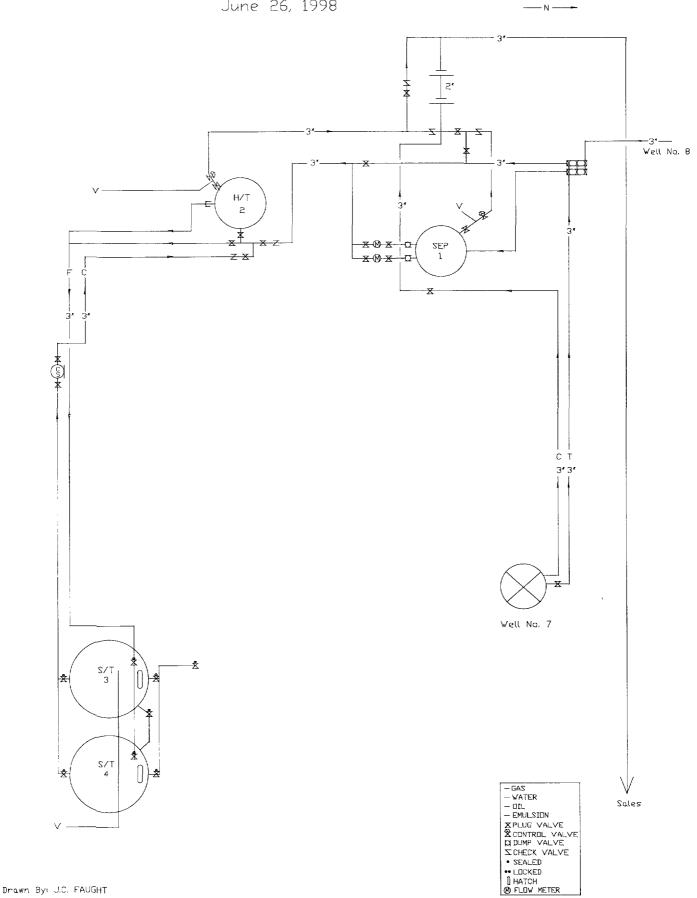

G To North Line 1760' To North Line 2310'

Production Facility Drawing W. H. Laughlin Well No. 7 Battery 2310' FNL & 940 FWL' Sec. 9, T-20S, R-35E Monument Field, NM June 26, 1998

Production Facility Drawing W. H. Laughlin Well No. 8 Monument Field, NM June 26, 1998

Well No. 8 SEP 1 T\2 Temporary Tank G 3\* To: Battery - GAS
- WATER
- DIL
- EMULSIDN
X PLUG VALVE
CONTROL VALVE
DUMP VALVE
C CHECK VALVE
• SEALED
• L DEKED •• LOCKED

1 HATCH

1 FLOW METER

Submit to Appropriate District Office State Lease — 4 copies Fee Lease — 5 copies