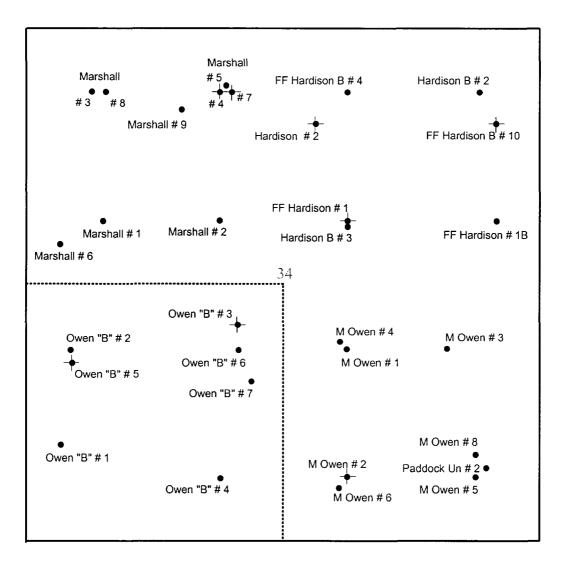

Apache Corporation proposes to amend the referenced Surface Commingling Permit to include additional pools.

To support this request we have attached the following:

- 1) Tabulation of wells indicating the current producing pool, average daily production rates and API gravity of each pool.
- 2) The expected gravity is 38.2 and value of commingled production is 48 BOPD. The actual value of commingled production will not be less than the sum of production from each source. Allocation of production from each pool will be based on monthly well tests.
- 3) Production Facilities diagram
- 4) Plat of Owen 'B' lease
- 5) Copy of letter sent to Royalty Interest Owners and list of same.