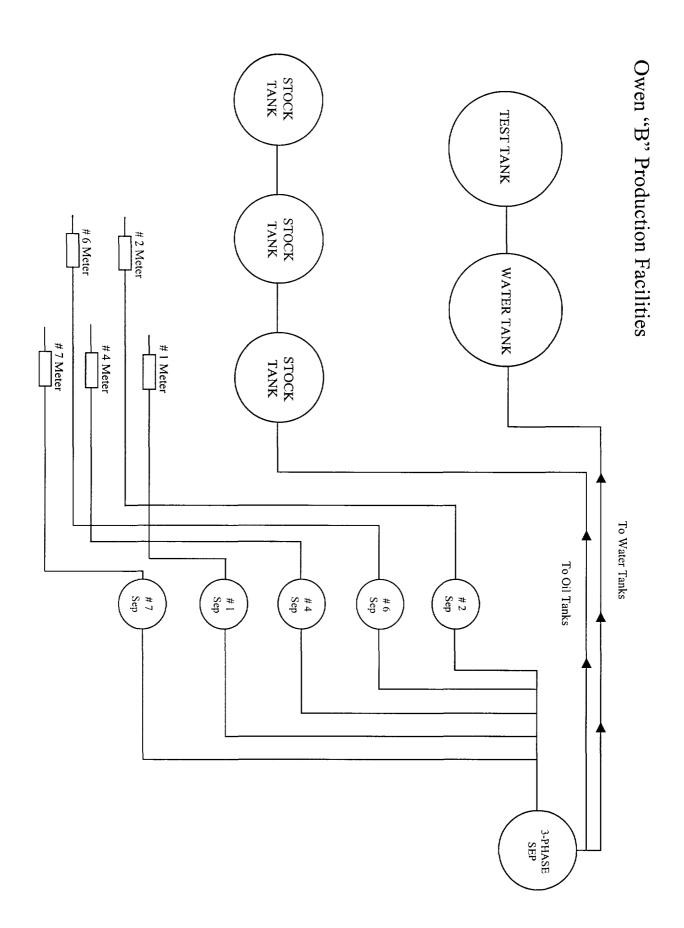

Apache Corporation proposes to amend the referenced Surface Commingling Permit to include additional pools.

To support this request we have attached the following:

- 1) Tabulation of wells indicating the current producing pool, average daily production rates and API gravity of each pool.
- 2) The expected gravity is 38.2 and value of commingled production is 48 BOPD. The actual value of commingled production will not be less than the sum of production from each source. Allocation of production from each pool will be based on monthly well tests.
- 3) Production Facilities diagram
- 4) Plat of Owen 'B' lease
- 5) Copy of letter sent to Royalty Interest Owners and list of same.