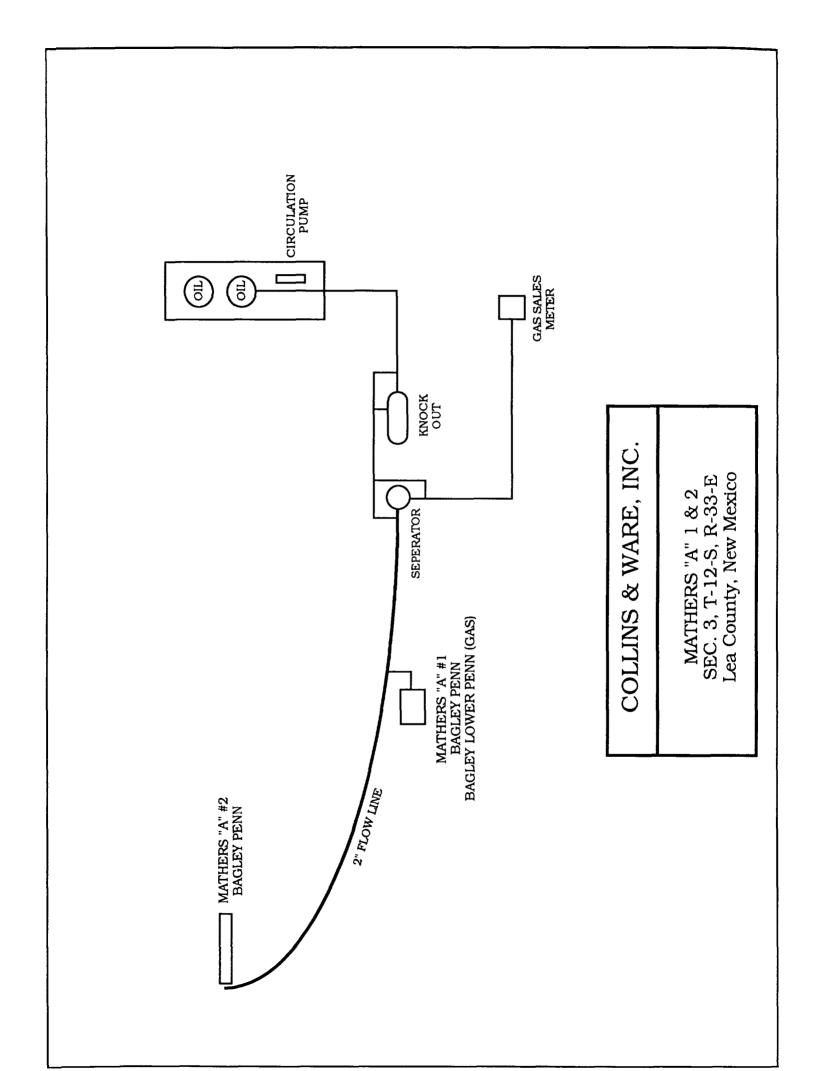

Re:

Surface Commingling Exception to Rule 303-A

Dear Mr. Stogner:

Collins & Ware, Inc. respectfully requests permission to surface commingle production at the W. E. Mathers "A" lease tank battery and gas meter. The pools to be commingled will be the Bagley Penn and the Bagley Lower Penn (Gas).

For allocation purposes, a Port-A-Check tester will be utilized each month to in order to determine the correct percentage of production from each well. This allocation will also take into consideration producing days for each well.

A copy of this letter along with the information sent to the BLM has been sent by certified mail to each interest owner regarding this request to surface commingle.

Form C-102 and a facilities diagram as well as a copy of the data sent to the BLM is enclosed for your information.