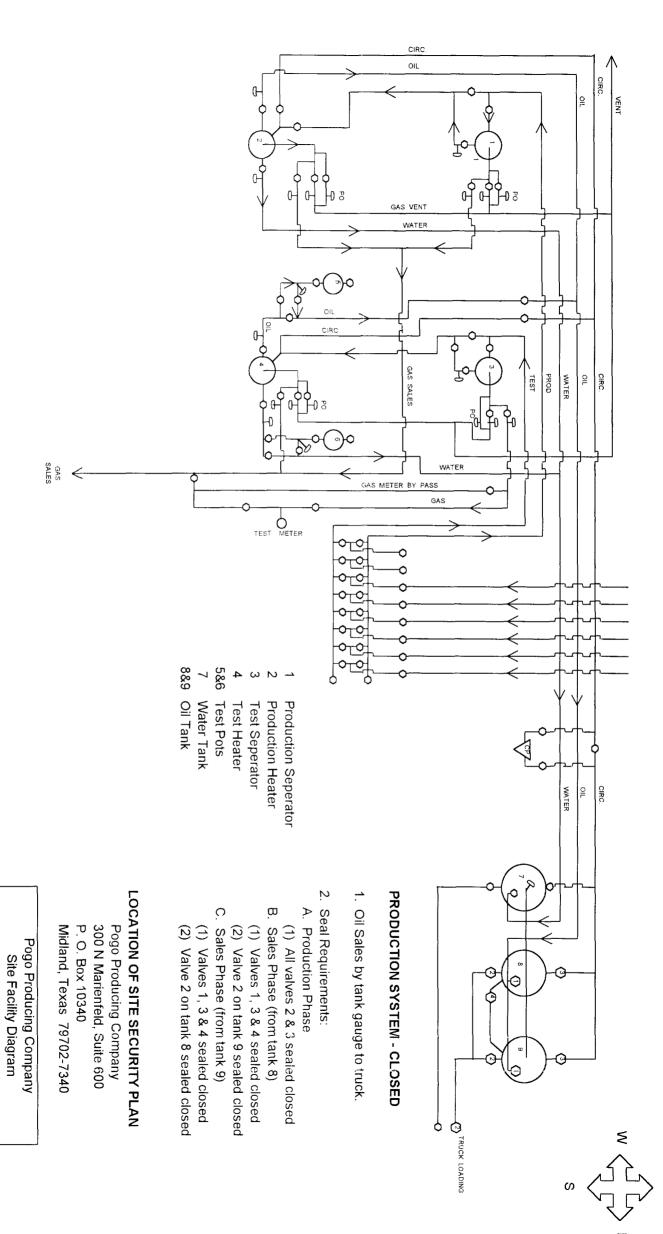

The royalty owners are identical in both the Stebbins "A" and Stebbins "B"; therefore, notification is not required.

Please see attached copies of the Stebbins AB battery diagram, area plat, and justification. Please let me know if you need any further information concerning this application. Thank you.

### JUSTIFICATION Arch Petroleum Inc. Lee Stebbins AB Lease Lea County, NM

Arch Petroleum proposes to produce the Stebbins A#1, A#3, A#4, B#2, B#3 and B#4 into the Stebbins AB battery located in Section 5, T22S, R37E, Lea County, NM.

The Stebbins A battery, Stebbins B battery and Stebbins AB battery have fallen in ill repair. Due to economics of the wells producing into these three batteries, Arch recommends combining the three batteries into a single battery.

The production will be allocated based upon well test. When testing a well, the oil and gas will be measured and routed back into the production separator so that all of the lease's production is measured.

The gas will be measured with an orfice meter and allocated based on the total gas volume measured at the sales meter. Allocation will include wellhead MMBTU so that accuracy is ensured. There will be no loss in revenue from either oil or gas sales.