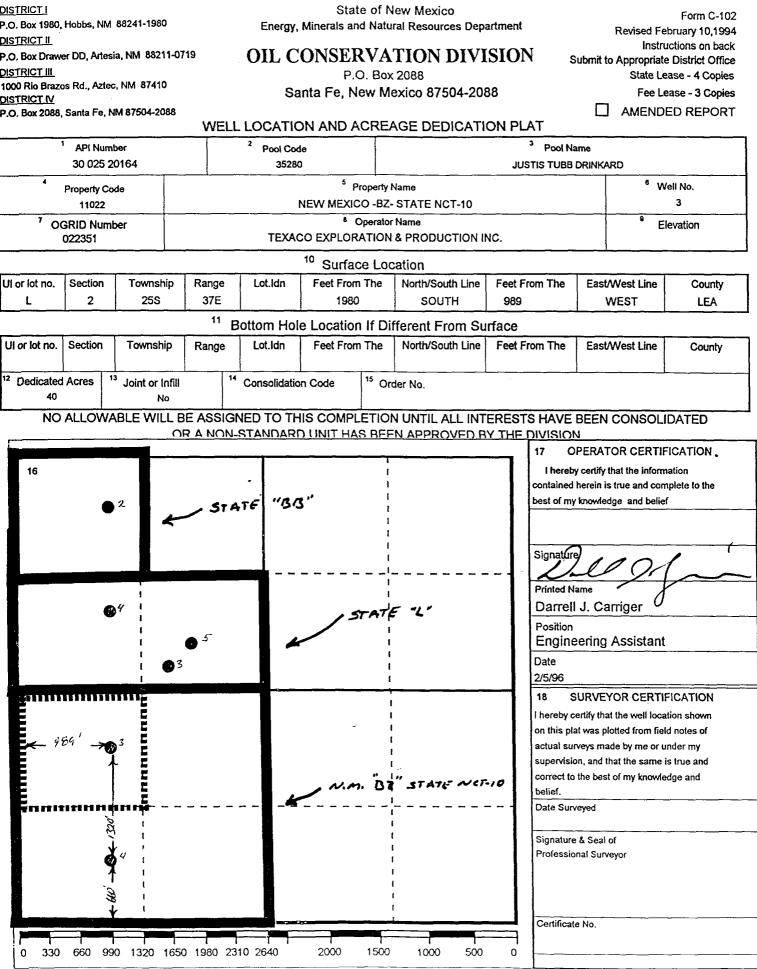

|                 |               |                      |                     |                  | Certificat    | e No.                                        |                                       |  |
|                 | 660 01             |                         |                 | 10, 2040      |                      | 1500                | 1000 500         |               |                                              |                                       |  |
| 0 330           | 660 99             | 0 1320                  | 1650 1980 23    | 10 2040       | 2000                 | 1500                | 1000 500         | 0             |                                              |                                       |  |

De Socattá chois 10/94 ver 2.0



| DISTRICT I<br>P.O. Box 1980, Hobbs, NM 88241-1980<br>DISTRICT II<br>P.O. Box Drawer DD, Artesia, NM 88211-0<br>DISTRICT III<br>1000 Rio Brazos Rd., Aztec, NM 87410<br>DISTRICT IV<br>P.O. Box 2088, Santa Fe, NM 87504-2088 |              | OIL (                    | Stat<br>, Minerals ar<br>CONSEI<br>P.<br>anta Fe, N | SION s                               | Form C-102<br>Revised February 10,1994<br>Instructions on back<br>Submit to Appropriate District Office<br>State Lease - 4 Copies<br>Fee Lease - 3 Copies<br>AMENDED REPORT |                                                                                                                                                                                                              |