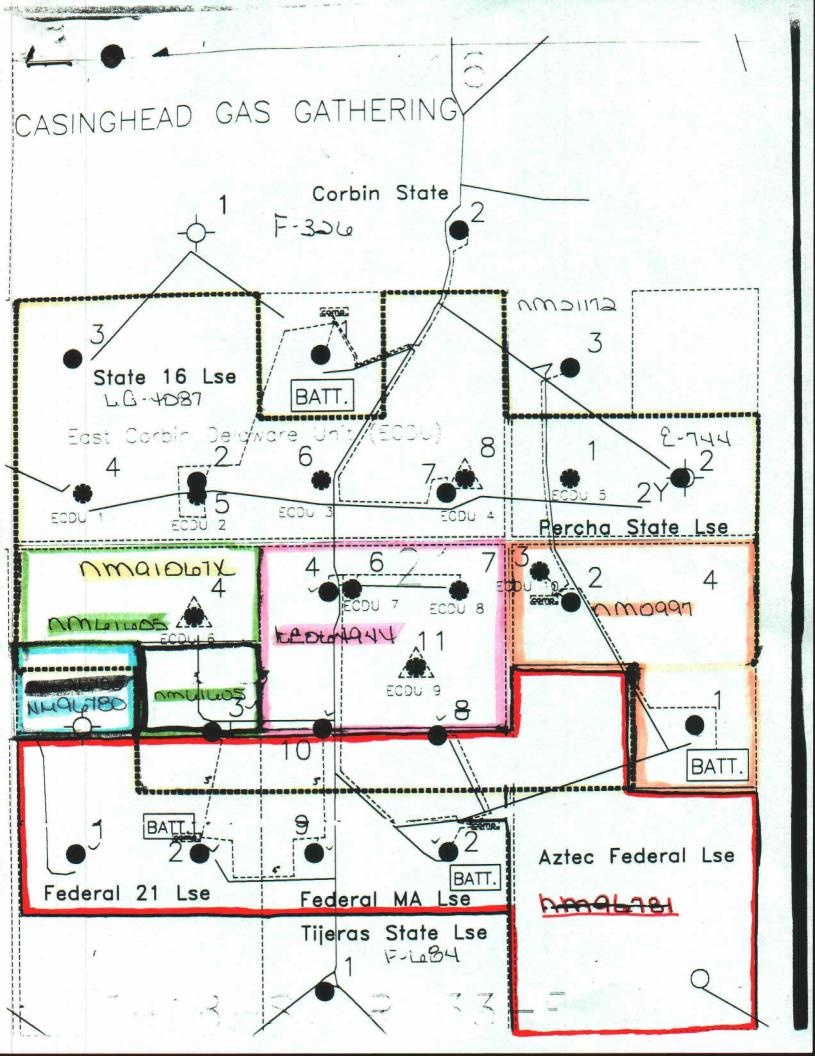

## EAST CORBIN DELAWARE UNIT (NM91067X) PRODUCTION:

| well Number | <u>BOPD</u> | MCFPD | <u>WATER</u> | <b>FORMATION</b> |
|-------------|-------------|-------|--------------|------------------|
| Well No. 1  | 11          | 14    | 30           | Delaware         |
| Well No. 2  | 47          | 09    | 41           | Delaware         |
| Well No. 3  | 168         | 12    | 58           | Delaware         |
| Well No. 4  |             |       |              | Injection        |
| Well No. 5  | 03          | 02    | 06           | Delaware         |
| Well No. 6  |             |       |              | Injection        |
| Welk No. 7  | 16          | 09    | 11           | Delaware         |
| Well No. 8  | 47          | 09    | 36           | Delaware         |
| Well No. 9  |             |       | -            | Injection        |
| Well No. 10 | 10          | 10    | 06           | Delaware         |
| Well No. 11 |             |       |              | Injection (Pro.) |

All the production is stored in ECDU battery located in Unit F, Sec. 22, T18S, R33E, Lea County, New Mexico. With all interest ratified under the unit agreement, production is allocated back by well tests. All production is ran through a lact unit prior to Texas-New Mexico pipeline transporting it.

## WELL NAME

1

t

| WELL NAME PREVIOUS X                             | VELL NAME ADI NUN    |
|--------------------------------------------------|----------------------|
| East Corbin Delemons IV (11 - 11                 | MELL NAME API NUMBER |
| East Corbin Delaware Ut. #1 🖌 State 16 # 4       | 30-025-30622         |
| East Corbin Delaware Ut. # 2 🕗 State 16 # 5      |                      |
| East Corbin Delaware Ut. # 3 🔨 State 16 # 6      | 30-025-30499         |
|                                                  | 30-025-30949         |
| East Corbin Delaware Ut. # 4W State 16 # 8       | 30-025-31168         |
| East Corbin Delaware Ut. # 5 🖉 Percha 15 State   | a # 1                |
| East Corbin Delegen Avenue                       | 30-025-31253         |
|                                                  | 30-025-30736         |
| East Corbin Delaware Ut. # 7 🔶 Federal MA # 6    | 30-025-30758         |
| East Corbin Delaware Ut. # 8 🕗 Federal MA # 7    |                      |
| East Corbin Delaware Ut. # 9W                    | 30-025-30973         |
|                                                  | 30-025-32915         |
| East Corbin Delaware Ut. # 10 / Aztec 22 Federal | 14.2                 |
| East Corbin Delaware Ut. # 11W State 16 # 3      | 30-025-31922         |
|                                                  | 30-025-30488         |