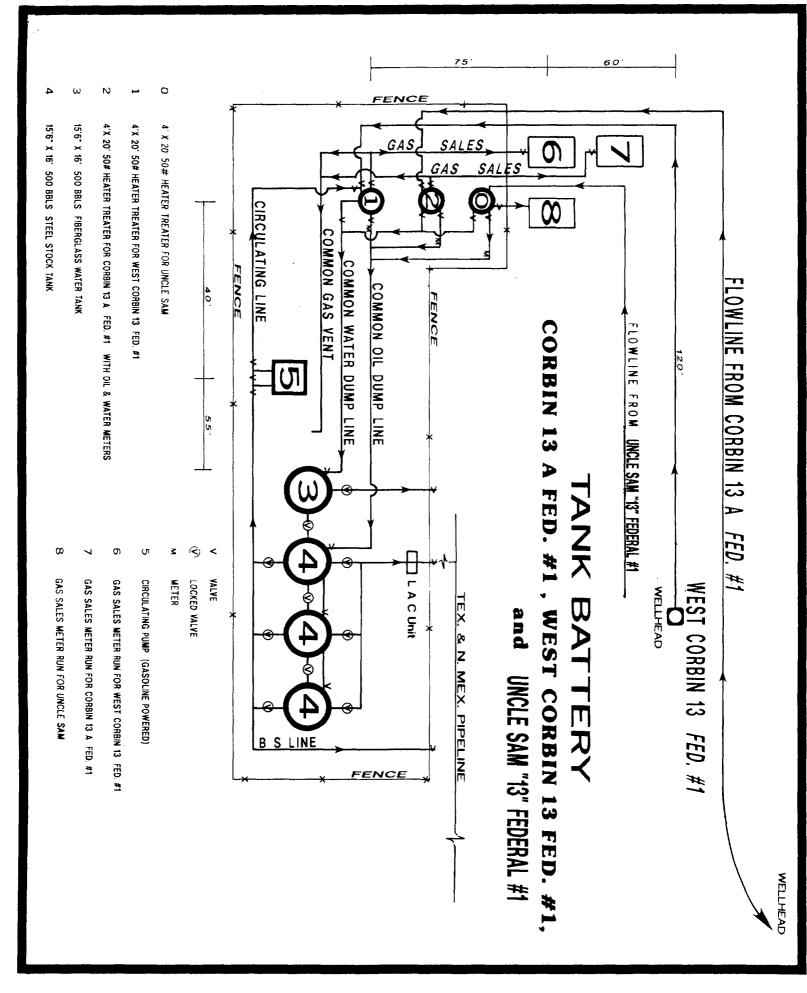

Current production for the new well to be added is listed below:

Uncle Sam "13" Federal, Well #1UL BOPD BWPD MCFPO GRAVITYFORMATIONH5283636.0Delaware

A plat and battery diagram is enclosed.

For allocation purposes, the production from each lease will be metered separately prior to being commingled into one common battery.