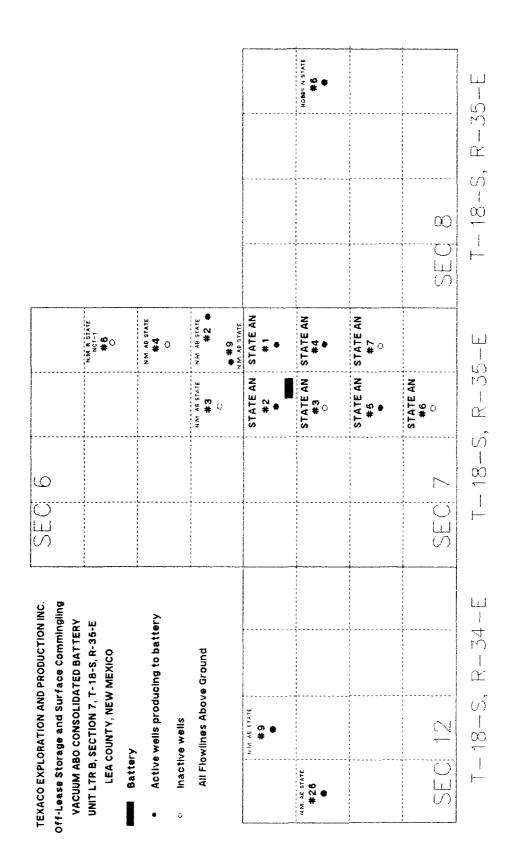

Corrected Commingling Order PLC-103 Texaco Exploration and Production, Inc. November 23, 1993 Page 2

REMARKS: The commingled production from the aforementioned leases shall be stored in the "AN", NM "AB" and "R" tank battery facility located in Unit Letter "B" of Section 7, Township 18 South, Range 35 East, NMPM, Lea County, New Mexico.

DONE at Santa Fe, New Mexico, on this 23rday of November, 1993.

NM "AB" + "R", "AE" Battery

WILLIAM J. LEMAY, Division Director

cc: Oil Conservation Division - Hobbs
Oil Conservation Division - Data Processing
NM State Land Office - Oil & Gas Division (Pete Martinez)