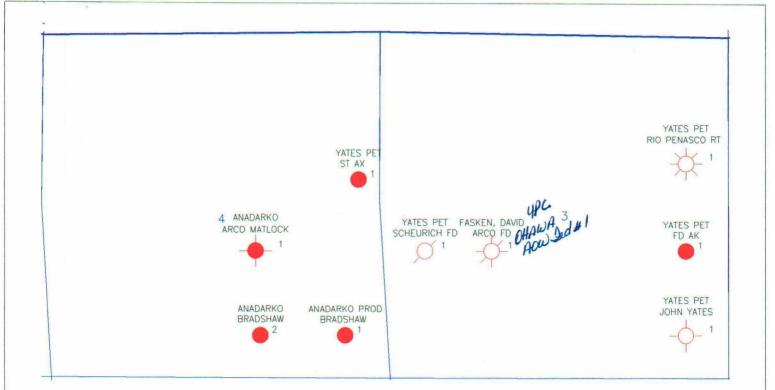

Oil Conservation 827-7131

19S-25E

Yates Petroleum Corporation

BASE MAP - T19S R25E EDDY COUNTY, NEW MEXICO

3/7/96 Scale 1:18000.

Atlachment I

Albechment II

Ottowa

### ATTACHMENT III

Working Interest, Royalty Interest and Overriding Royalty Interest Owners: Matlock AJW #1, Bradshaw #1 and Ottawa AOW Federal #1

Sunwest Bank of Albuquerque Successor Trustee of the T. J. and Mary Kay Sivley Trust P. O. Box 26900 Albuquerque, NM 87125-6900