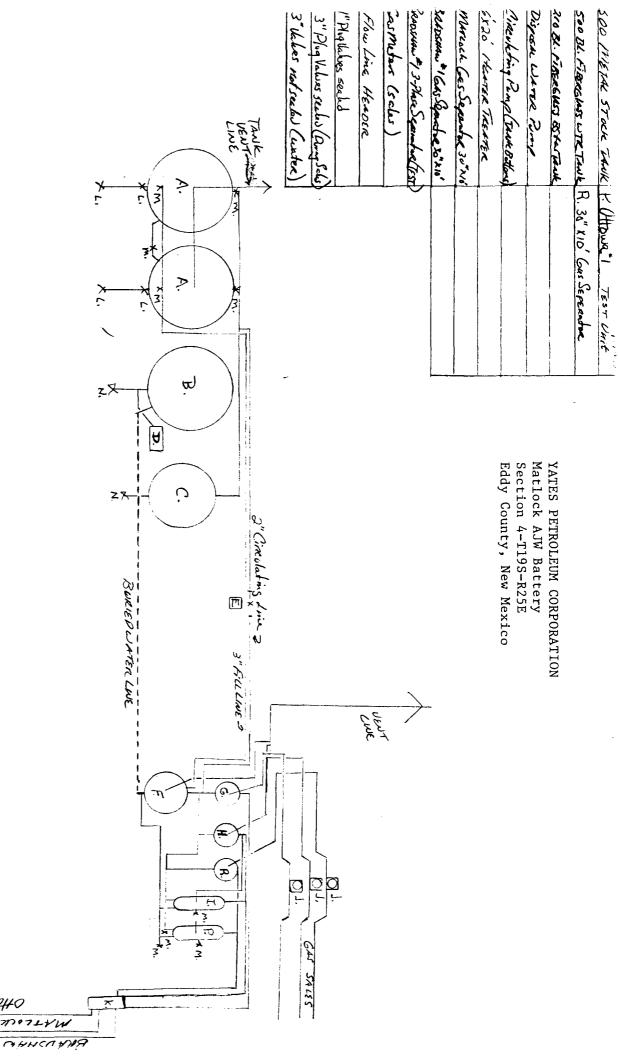

A map is enclosed showing the location of the wells that contribute production to this commingling and common storage facility. The storage facility is located at the Matlock AJW #1 location, NWSE of Section 4-T19S-R25E, Eddy County, New Mexico.

A Site Security Diagram for the Matlock AJW battery is attached.

Oil from each of the wells will be measured by positive displacement, temperature compensated metering equipment prior to surface commingling. Gas will also be metered separately.