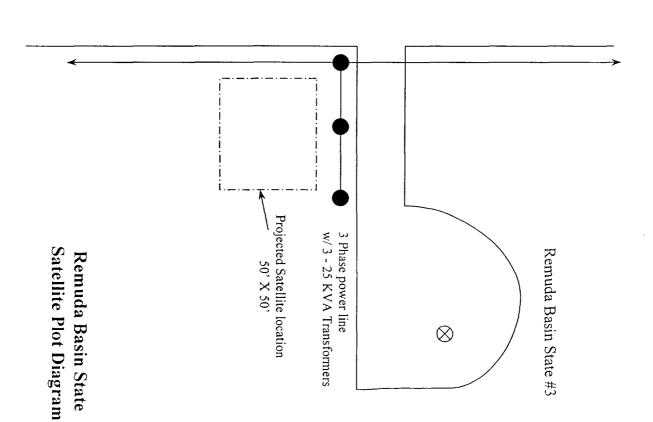

I have attached a plat showing the location of both the producing and proposed wells and the battery. Also enclosed is a copy of the commingling order and a rough draft showing the location of the future satellite. Initially, the wells will be tested at a temporary tester located at Remuda Basin State #3 (Ltr K, Sec. 30, T-23-S, R-30-E). From there, they will tie into the #3 flowline and produce into the State separator located at the central tank battery. At this time, facilities are being ordered to build the Remuda Basin satellite that will take in the production from wells #3, #9, #10, and any future wells that may be drilled.