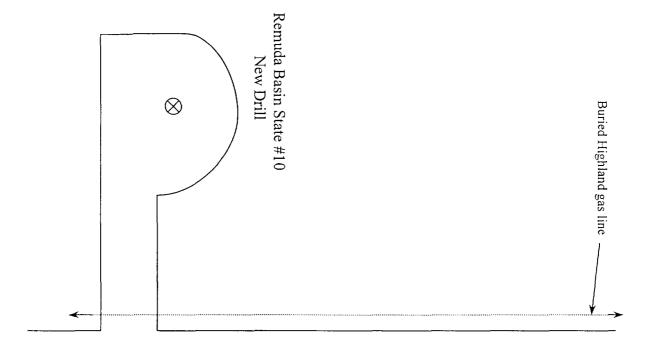

I have attached a plat showing the location of both the producing and proposed wells and the battery. Also enclosed is a copy of the commingling order and a rough draft showing the location of the future satellite. Initially, the wells will be tested at a temporary tester located at Remuda Basin State #3 (Ltr K, Sec. 30, T-23-S, R-30-E). From there, they will tie into the #3 flowline and produce into the State separator located at the central tank battery. At this time, facilities are being ordered to build the Remuda Basin satellite that will take in the production from wells #3, #9, #10, and any future wells that may be drilled.