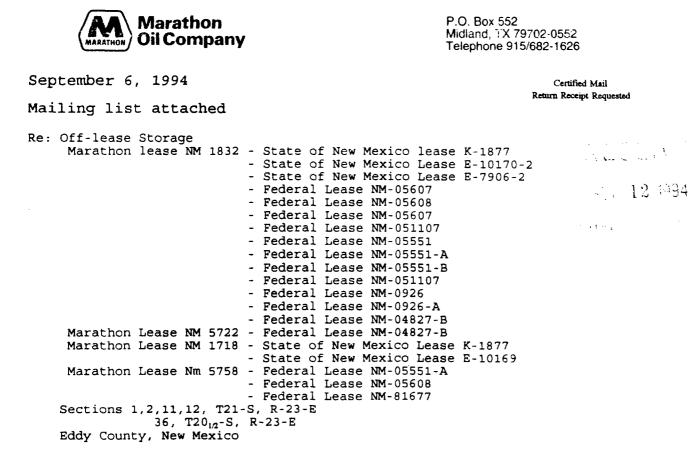

Gentlemen:

Marathon Oil Company is proposing off lease metering and storage of production from the North Indian Basin Unit, Stinking Draw, Bone Flats Federal 12 and MOC Federal wells, with all production being metered prior to commingling. Our records indicate that you are an interest owner in one of the subject wells and as such, pursuant to NMOCD rules and regulations, are required to provide your consent to the proposed commingling of production from the separate leases. Marathon believes that the commingling of production will result in economies of scale that will serve to lower operating cost and benefit all interest owners.