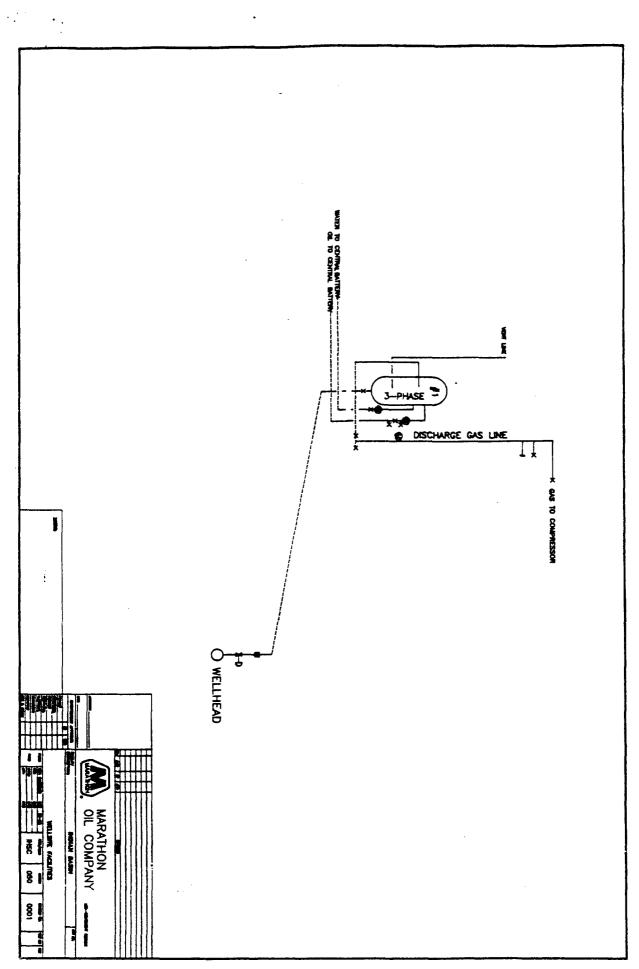

\* - Tank Battery Location (Facility Schematic Attached)

Marathon Federal # 1 990 FNL & 1855 FEL Section 1, T-21-S, R-23-E

Marathon Federal # 3 760 FNL & 660 FWL Section 1, T-21-S, R-23-E

Marathon Federal # 4 (Anticipated well) 1980 FSL & 660 FWL Section 1, T-21-S, R-23-E

A schematic diagram is also attached which clearly identifies all equipment that will be utilized.

The Storage and measuring facility is located at NW/4, Section 1, T-21-S, R-23-E on lease 04827-B, Eddy County, New Mexico. BLM will be notified if there is any change in the facility location.