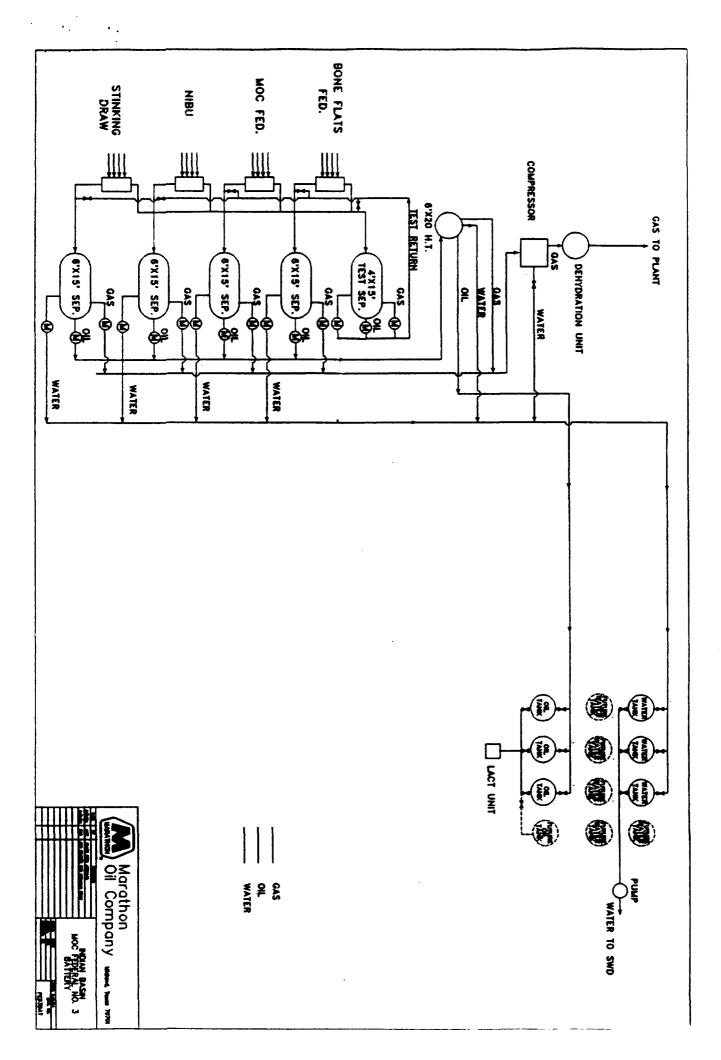

### <u>Continued:</u>

The proposed operation is described in detail on the attached diagrams.

A map is enclosed showing the lease numbers and locations or all leases and wells that will contribute production to the proposed commingling/common storage facility. All unitized/ comminitized areas, producing zones/pools are also clearly illustrated.

A schematic diagram is also attached which clearly identifies all equipment that will be utilized.

The Storage and measuring facility is located at NW/4, Section 1, T-21-S, R-23-E on lease 04827-B, Eddy County, New Mexico. BLM will be notified if there is any change in the facility location.

Details of the proposed method for allocating production to contributing sources is as follows:

North Indian Basin Unit Production = (sum of oil readings from North Indian basin Unit) X Gross Consolidated Facility Production (sum of all oil readings)

Bone Flats Federal 12 = (sum of oil readings from Bone Flats Federal 12) X Gross Consolidated Facility Production (sum of all oil readings)

MOC Federal = (sum of oil readings from Moc Fed) X Gross Consolidated Facility Production (sum of all oil readings)

Stinking Draw = (sum of oil readings from Moc Fed) X Gross Consolidated Facility Production (sum of all oil readings)

The working interest owners have been notified of the proposal.

The proposed commingling of production is in the interest of conservation and will not result in reduced royalty or improper measurement of production.