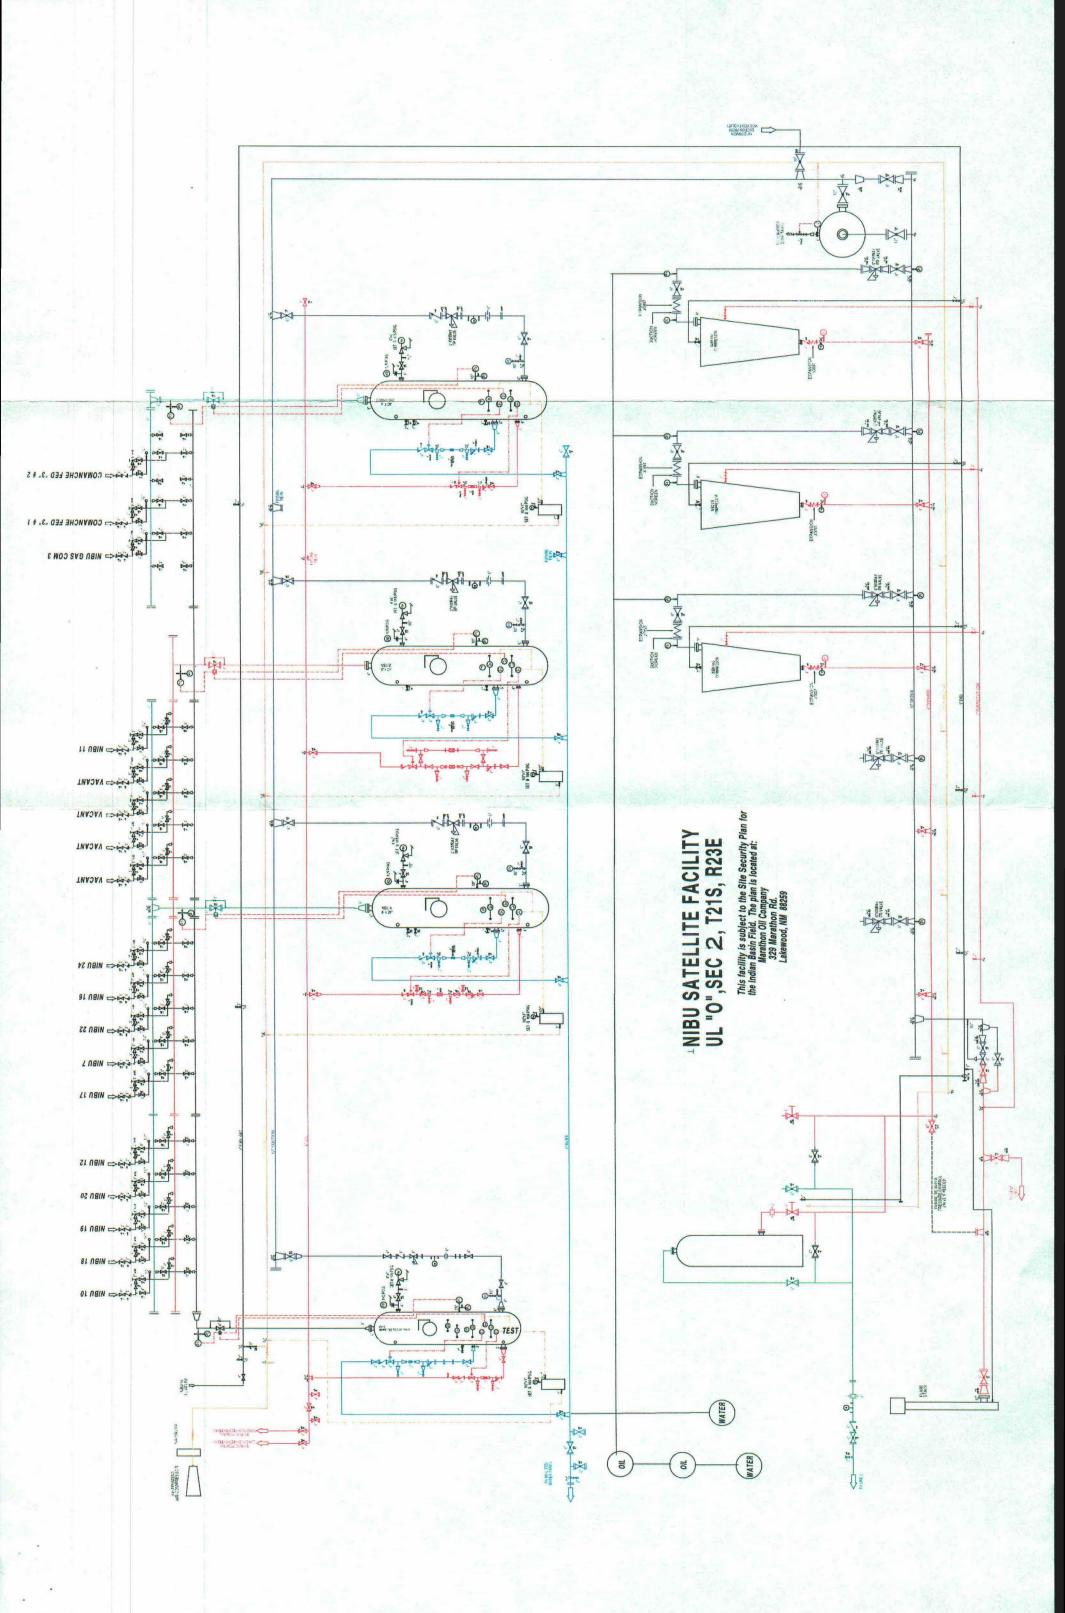

The Storage and Measurement facility is located at UNIT Letter "D", Section 1, T-21-S, R-23-E, Eddy County, New Mexico. A satellite separation and measurement facility is located at UL "O", Sec. 2, T21S, R23E. The BLM will be notified of any change in facility location. Gas is measured using allocation meters. It is then transported to the Indian Basin Gas Plant (SW/NE, Section 23, T21S, R23E) by pipeline. After processing, the gas and NGLs are metered at the tail-gate of the plant and sold. Liquid hydrocarbon production and water will be measured using turbine meters per prior approvals. These meters are proved on a regular schedule. Oil is then sold through a LACT unit. All production will be allocated to wells based on monthly well tests and the previously approved methods of lease allocation. The working interest owners have been notified of this commingling proposal.