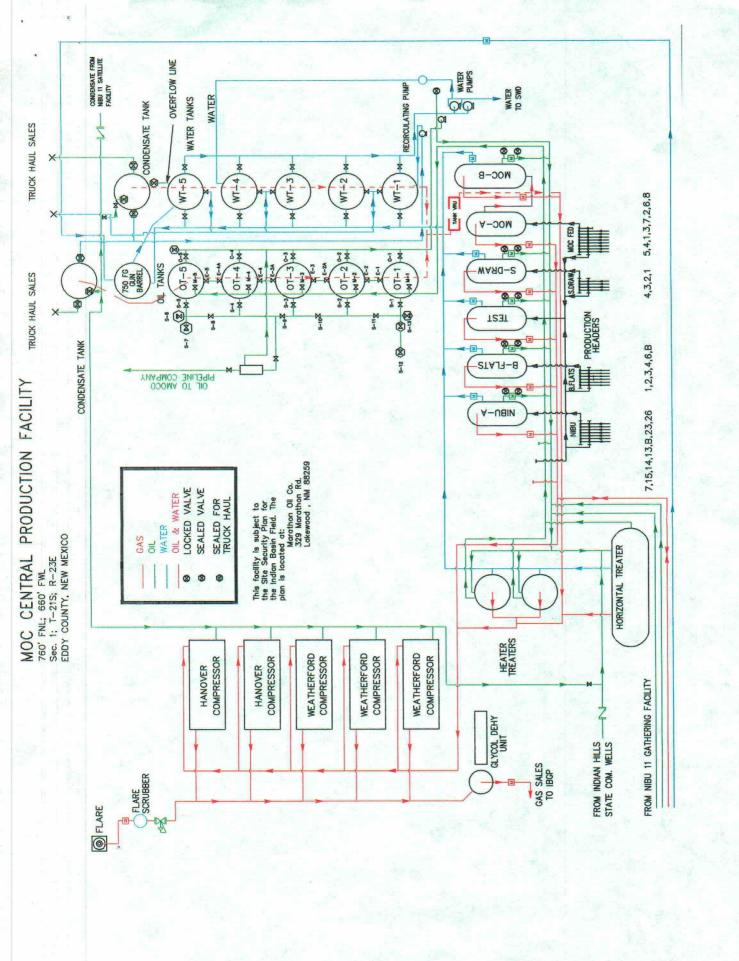

Production Facilities - Consolidated Battery

Oil production delivered to the consolidated battery will be further processed through the heater treater prior to storage at the tank battery. Sales will be accomplished through a LACT meter per prior approval.

Gas production delivered to the consolidated facility will be compressed, further processed through a dehydrator, and transported through a common trunkline to the Indian Basin Gas Plant. After processing, the gas and NGLs will be measured and sold at the tailgate of the plant.

Marathon would like to commingle this production with the commingled production at the MOC Central Tank Battery located in Unit Letter D of Section 1, T-21-S, R-23-E. The following leases currently produce into this central facility:

| Lease                   | API         |              |             |  |
|-------------------------|-------------|--------------|-------------|--|
| <u>Name</u>             | <b>BOPD</b> | <u>Grav.</u> | <b>MCFD</b> |  |
| MOC Federal             | 297         | 42           | 12,916      |  |
| North Indian Basin Unit | 1,496       | 43           | 22,130      |  |
| Bone Flats Federal      | 732         | 42.3         | 1,926       |  |
| Comanche Federal "3"    | 17          | 47           | 8,876       |  |
| Stinking Draw           | 157         | 42.2         | 2,498       |  |

The Storage and Measurement facility is located at UNIT Letter "D", Section 1, T-21-S, R-23-E, Eddy County, New Mexico. A satellite separation and measurement facility is located at UL "O", Sec. 2, T21S, R23E. The BLM will be notified of any change in facility location. Gas is measured using allocation meters. It is then transported to the Indian Basin Gas Plant (SW/NE, Section 23, T21S, R23E) by pipeline. After processing, the gas and NGLs are metered at the tail-gate of the plant and sold. Liquid hydrocarbon production and water will be measured using turbine meters per prior approvals. These meters are proved on a regular schedule. Oil is then sold through a LACT unit. All production will be allocated to wells based on monthly well tests and the previously approved methods of lease allocation. The working interest owners have been notified of this commingling proposal.