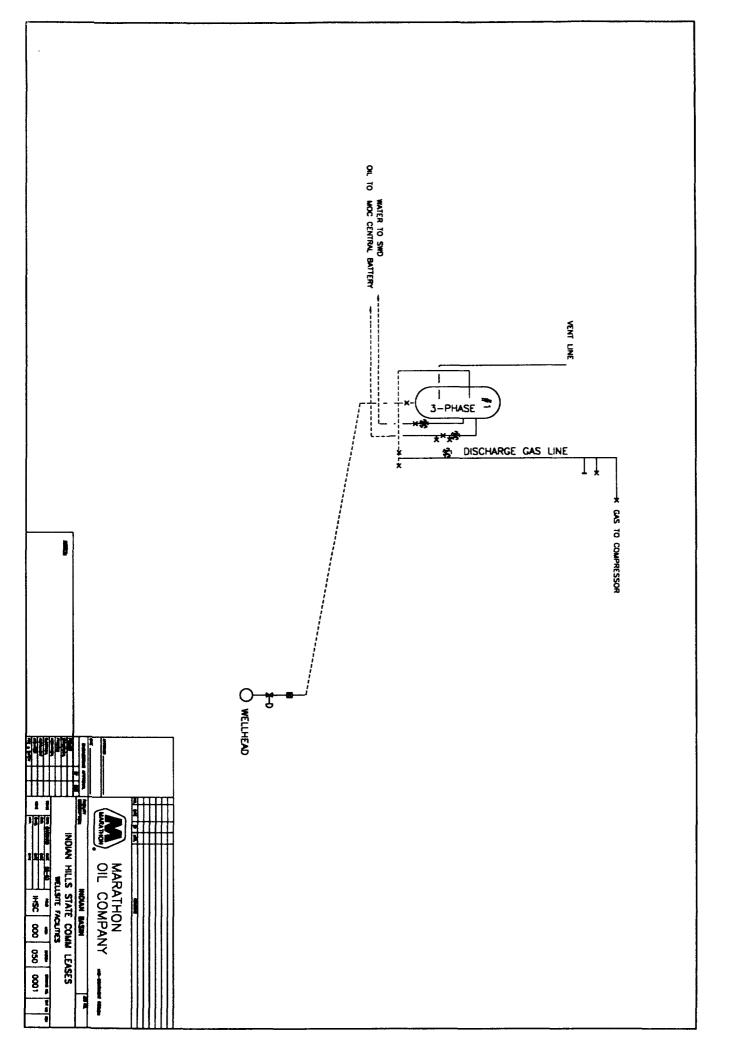

### **Production Facilities**

There is a three-phase separator at each wellsite. Oil production will be metered through a turbine meter. Taps will be installed to accommodate meter proving.

Water production will be metered utilizing turbine meters. Taps will be installed on the water meters to accommodate meter proving.

After separation the oil from these wells will be transported to the MOC central tank battery, located in Unit letter D of Section 1, T-21-S, R-23-E. The water will be sent directly to the Indian Hills State Com #7 SWD well for disposal.

The production from the Indian Hills State Com Lease is measured at each well site using a 3-phase separator. After separation, it is proposed to transport the oil production, via pipeline, to the Storage and Measurement facility (MOC Central tank battery). The oil will be further processed through the heater treater prior to storage at the tank battery. The gas is compressed and transported to the MOC Central tank battery. The water production will be sent directly to the Indian Hills State Com #7 SWD well for disposal.