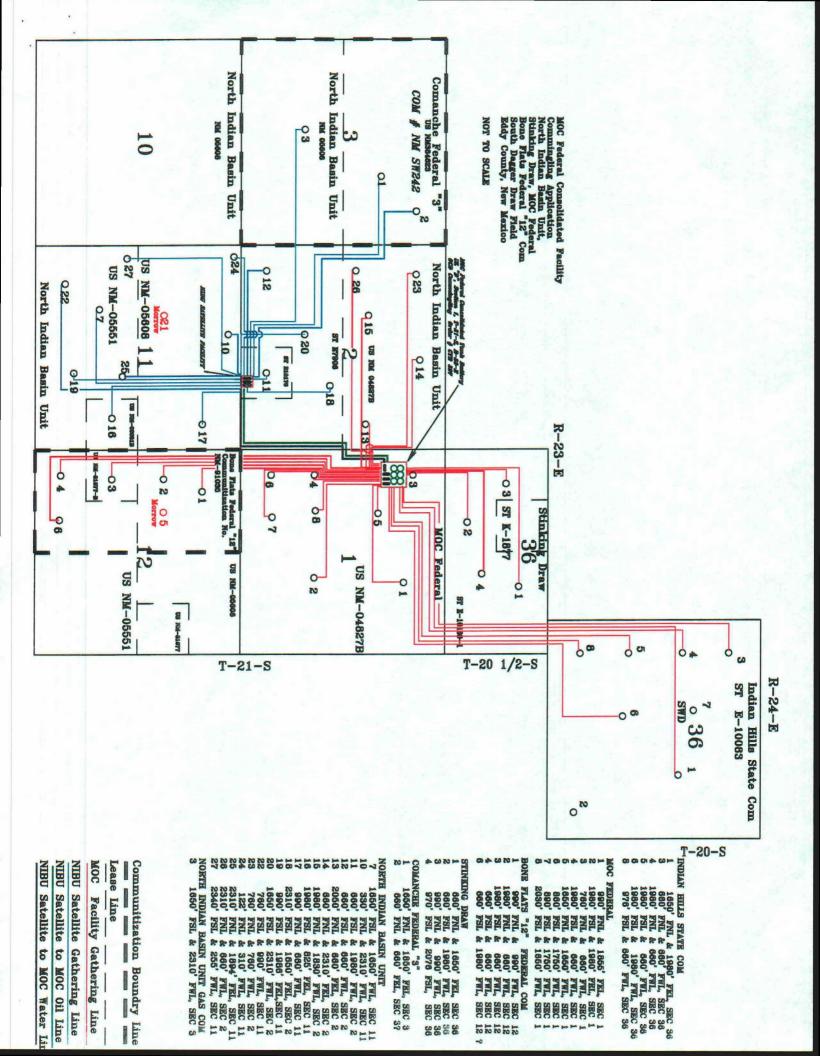

Attached is a more detailed description of the proposed operation and allocation of production, a map of the area, and flow diagrams of the facilities and equipment involved. All interest owners have been notified of Marathon's intentions by certified mail. A copy of the letter and a list of the interest owners are attached.

After separation the oil from these wells will be transported to the MOC central tank battery, located in Unit letter D of Section 1, T-21-S, R-23-E. The water will be sent directly to the Indian Hills State Com #7 SWD well for disposal.

Lease numbers and locations of these leases are as follows:

North Indian Basin Unit (Including Com #NM-SW 242)

Lease Numbers: N

NM-0487-B, NM-05608, NM-05551, NM-05551-B, NM-SW242, and State

Leases E-7906 and E-10170

Description:

Section 2, S/2 Section 3, Section 10 and Section 11, T-21-S, R-23-E

Comanche Federal Lease (Including Com # NM-SW 242)

Lease Numbers:

NM-04827-B, NM-34623, and NM-0384623

Description:

N/2 of Section 3, T-21-S, R-23-E

## Bone Flats Federal "12" Lease

Lease Numbers:

NM-05608, NM-81677, and NM-05551-A

Description:

Section 2, T-21-S, R-23-E

### **MOC Federal Lease**

Lease Numbers:

NM-04827-B

Description:

Section 1, T-21-S, R-23-E

### **Stinking Draw Lease**

Lease Numbers:

State Leases K-1877 and E-10169-1

Description:

Section 36 T-201/2-S, R-23-E

The proposed operation is shown in detail on the attached diagrams. A map is enclosed showing the lease numbers and location of all leases and wells that will contribute production to the commingling/common storage facility. All unitized/communitized areas and producing zones/pools are also clearly illustrated. Schematic diagrams are also attached which clearly identify all equipment that will be utilized.

The production from the Indian Hills State Com Lease is measured at each well site using a 3-phase separator. After separation, it is proposed to transport the oil production, via pipeline, to the Storage and Measurement facility (MOC Central tank battery). The oil will be further processed through the heater treater prior to storage at the tank battery. The gas is compressed and transported to the MOC Central tank battery. The water production will be sent directly to the Indian Hills State Com #7 SWD well for disposal.

The Storage and Measurement facility is located at UNIT Letter "D", Section 1, T-21-S, R-23-E, Eddy County, New Mexico. A satellite separation and measurement facility is located at UL "O", Sec. 2, T21S, R23E. The BLM will be notified of any change in facility location. Gas is measured using allocation meters. It is then transported to the Indian Basin Gas Plant (SW/NE, Section 23, T21S, R23E) by pipeline. After processing, the gas and NGLs are metered at the tail-gate of the plant and sold. Liquid hydrocarbon production and water will be measured using turbine meters per prior approvals. These meters are proved on a regular schedule. Oil is then sold through a LACT unit. All production will be allocated to wells based on monthly well tests and the previously approved methods of lease allocation. The working interest owners have been notified of this commingling proposal.