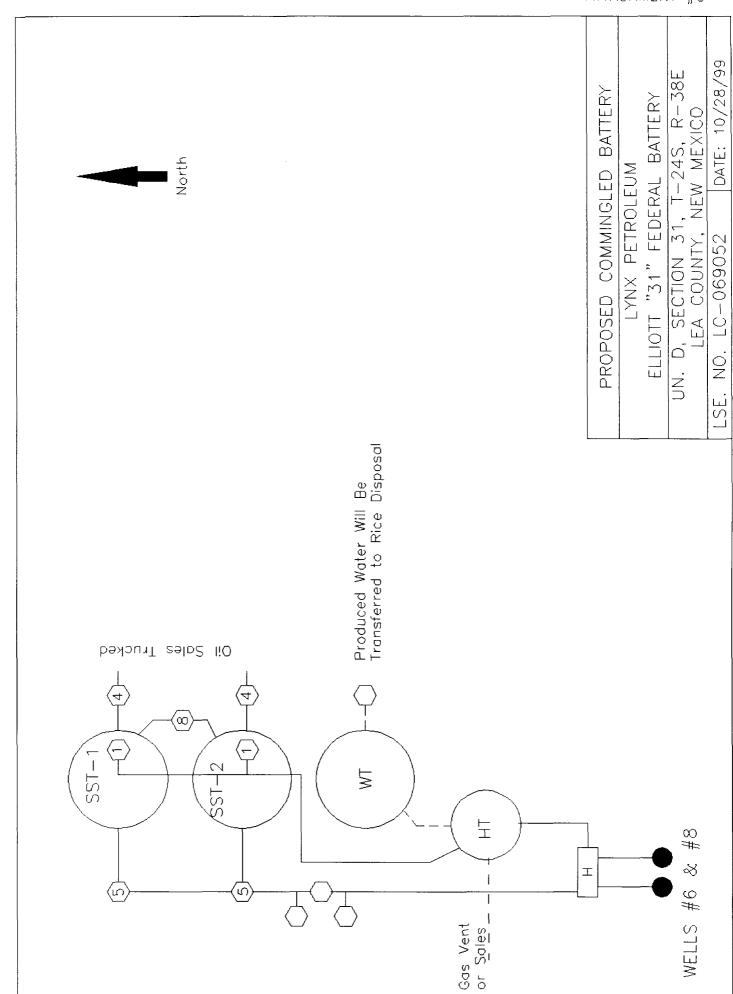

Attachments include well data, lease plat, and a schematic diagram of the installation.

A copy of this application has been forwarded to the United States Bureau of Land Management for their consent.

If you have any further questions, please call.

# Attachment #1 Elliott "31" Federal Surface Commingle Application