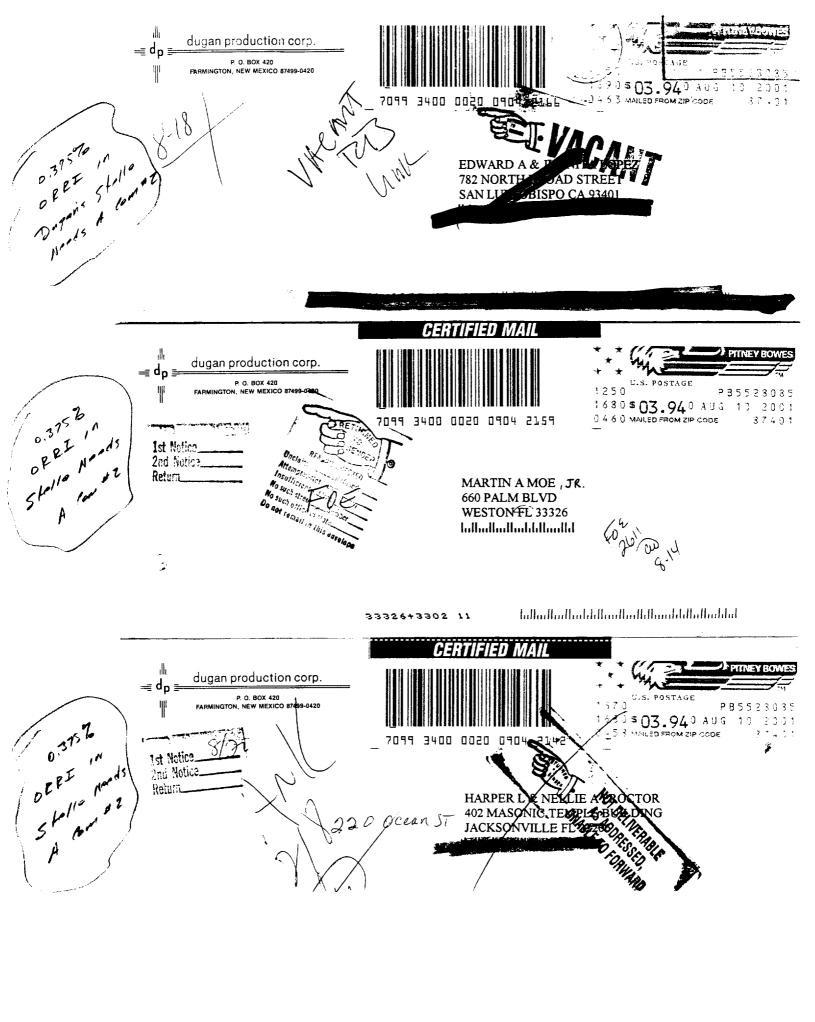

In addition, attached are copies of three envelopes sent to overriding royalty interest owners Edward & Juanita Lopez, Martin Moe, Jr. plus Harper & Nellie Proctor, each owning 0.375% interest in Dugan's Stella Needs A Com No. 2. All three were mailed using the best address information available and were returned undelivered. At this time we have no contact with these three overriding royalty interest owners.