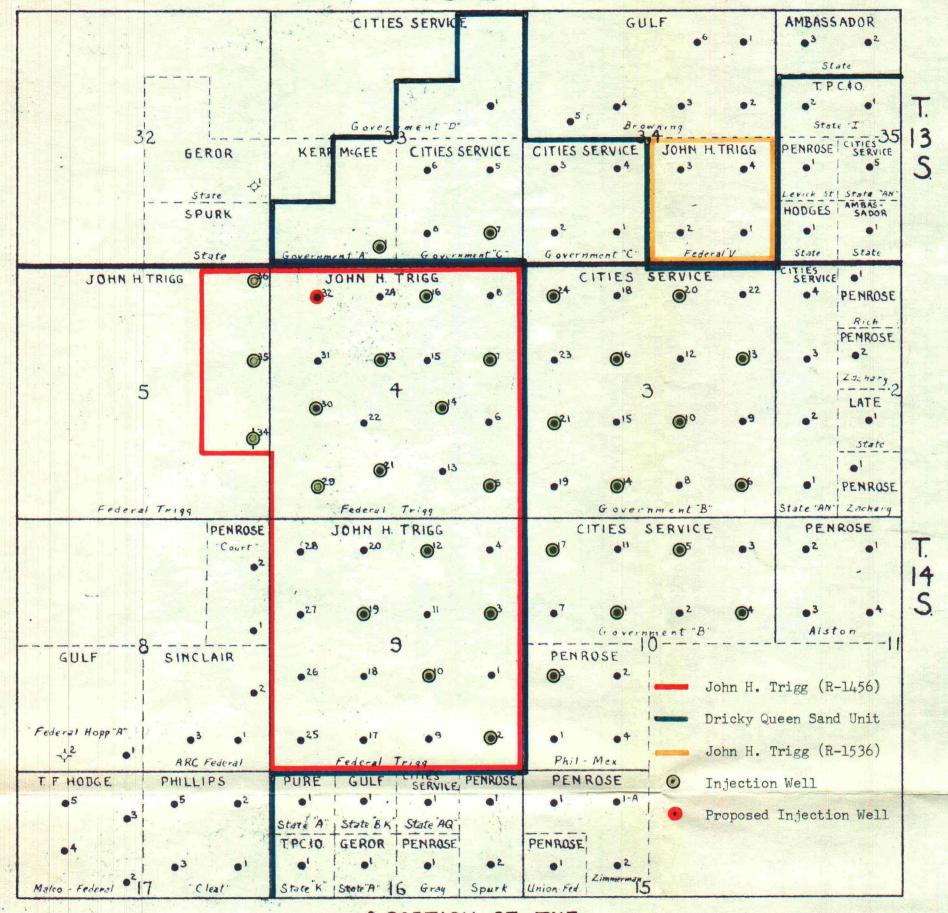

Federal Trigg #32 - NW/4 NW/4 - Sec. 4 - Township 14-S - Range 31-E.

This well has experienced water breakthrough from Federal Trigg #36, which is a direct offset injection well to the west. By the conversion of this well to injection the five-spot pattern will be completed around wells #24 and #31(refer to the attached plat). We include Form C-116 to indicate water and oil production after water breakthrough.

CAPROCK QUEEN FIELD

CHAVES COUNTY

NEW MEXICO

scale in miles