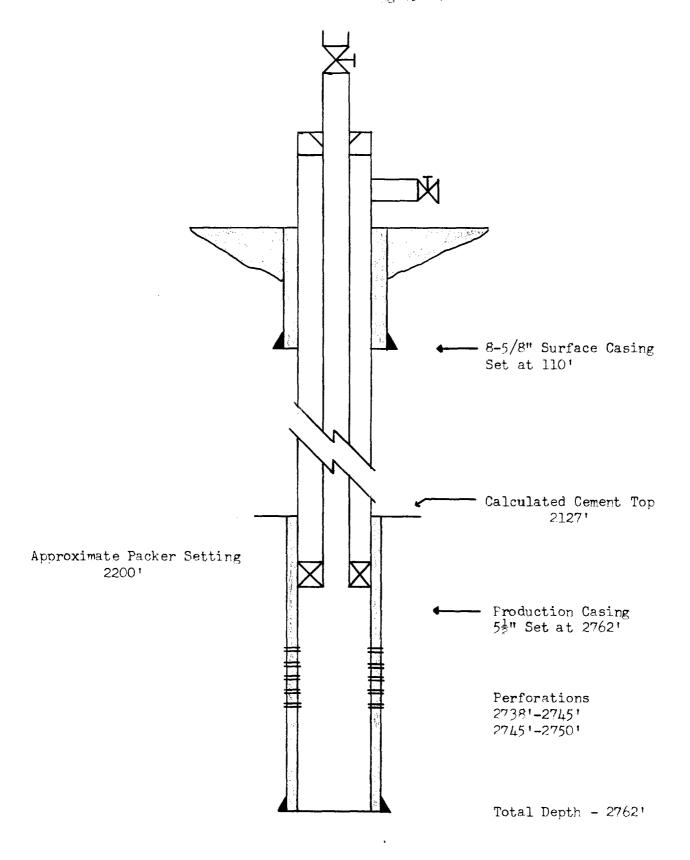

We propose to equip this well with cement lined tubing and a packer set below the cement top to prevent possible contamination of fresh water sands should a leak occur in the casing. Attached is a schematic drawing of the method to be employed.

## MALJAMAR, NEW MEXICO

INJECTION WELL SCHEMATIC Federal Trigg #32-4

The diagrammatic sketch accompanying the copy of the application received in this office which shows the casing and cementing program also shows that the well will be equipped with tubing and packer through which the water will be injected. The packer is set well below the top of the cement outside the  $5\frac{1}{2}$ " casing and it appears that there will be no threat of contamination to the fresh waters which may exist in the area. Therefore, this office offers no objection to the granting of the application.