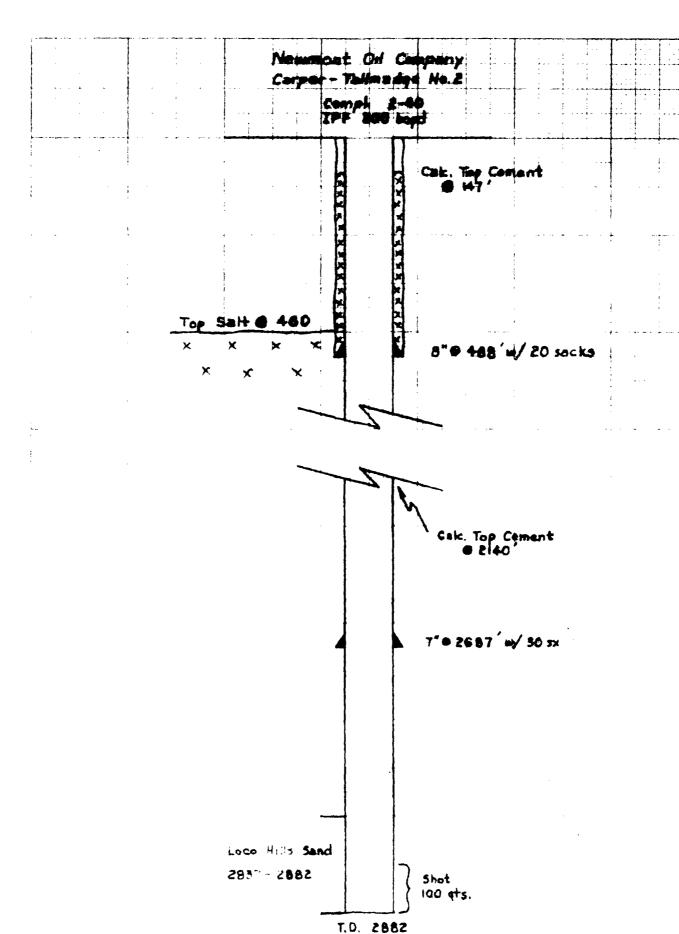

The attached plat and sketch present all pertinent data regarding this well. No fresh water was encountered above the top of the salt. The attached C-116 shows response to have occurred in a producer offsetting the proposed conversion.

Dear Mr. Porter:

Reference is made to the application of Newmont Oil Company dated September 26, 1963 which seeks administrative approval for the conversion of the Carper-Tallmadge No. 2 to water injection. This well is located 2310 feet from the north line and 2310 from the east line of Section 32, Township 17 South, Range 30 East in Newmont's Loco Hills waterflood project.

After studying the diagrammatic sketch of the subject well, I have concluded that this office will offer no objection to the granting of the application, provided injection is through tubing with the packer set below 150 feet or if cement is circulated to the surface from 147 feet.