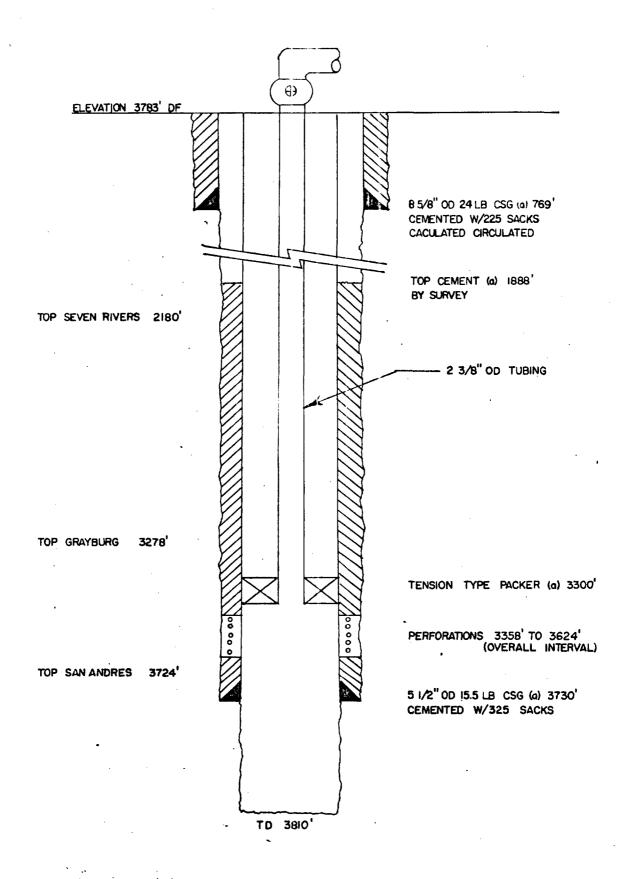

Skelly Unit New Mexico Oil Conservation Commission December 7, 1967

Page No. 2

Attached is a map showing all wells and lessees within a two mile radius of the proposed injection well and the formation from which said wells are producing or have produced. Also attached is a copy of the log section and a diagrammatic sketch of the proposed injection well.

Skelly Unit No. 98 produced from the Grayburg-San Andres Formation at a depth of 3425' to 3810' until shut-in in 1962 due to excessive water production. Skelly Unit No. 98 has remained in a shut-in status since that time. The well is scheduled to be a water injection well when the waterflood is expanded into Sections 21 and 28, T-17-S, R-31-E. It is proposed to open additional zones, which are productive up-structure, and recomplete the well (for injection of produced water) in the overall interval 3358'-3810' within the Grayburg-San Andres Formation.

There is approximately 110 barrels per day of produced Grayburg-San Andres water being gathered at the tank battery in the NE/4 of Section 28. In an effort to dispose of the produced water it is requested that Well No. 98 be approved for conversion to injection at this time. The initial anticipated volume of 100 to 200 barrels per day will be injected down coated tubing below a packer into the Grayburg-San Andres reservoir between 3358' and 3810'. The water will be transported from the tank battery to the proposed injection well by means of a temporary line. A skid mounted pump will be utilized for injection until the waterflood is fully expanded into Sections 21 and 28 and additional injection facilities are constructed. The maximum anticipated injection pressure will be 1800 psi.