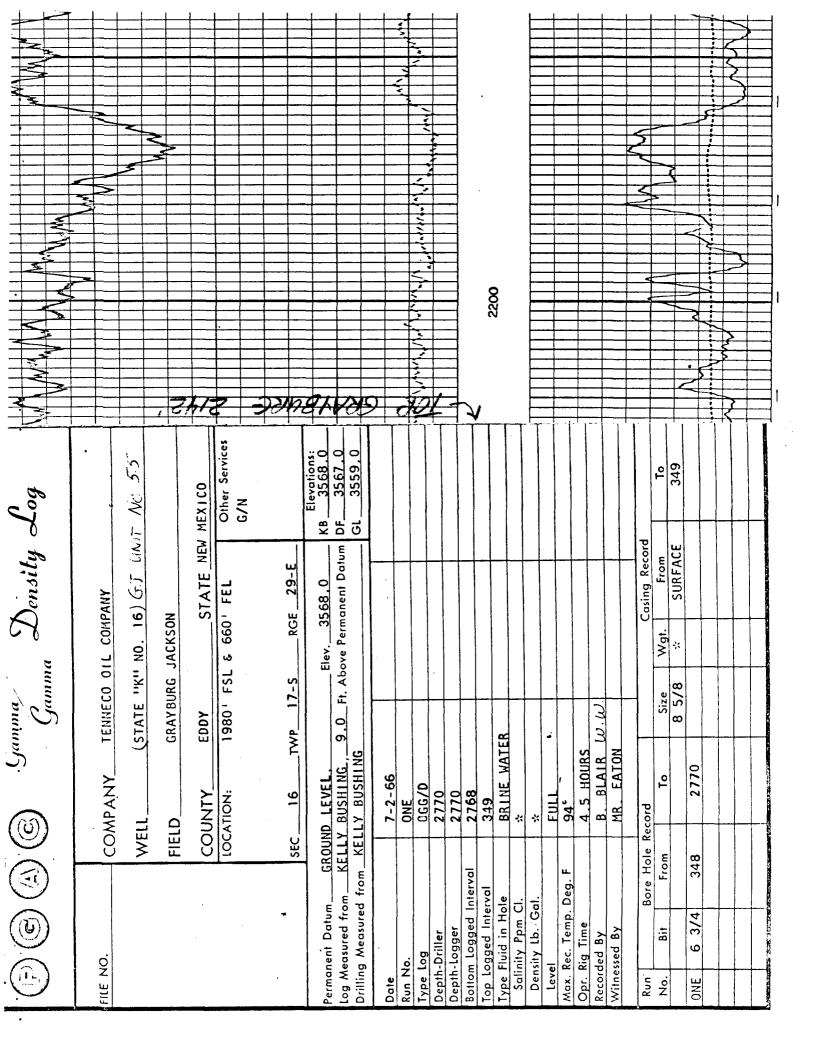

## The following is attached:

- 1. A plat showing the outline of the original and the expanded boundary of the G-J West Co-op. Unit with the existing injection wells shown in red and the proposed injection wells of this application shown in blue.
- 2. Logs of Unit Wells Nos. 55 and 57 with completion intervals marked.
- 3. Diagrammatic sketches of the proposed injection wells showing all casing strings, amount of cement used, intervals to be injected into, tubing, type and location of packer, and other pertinent information.