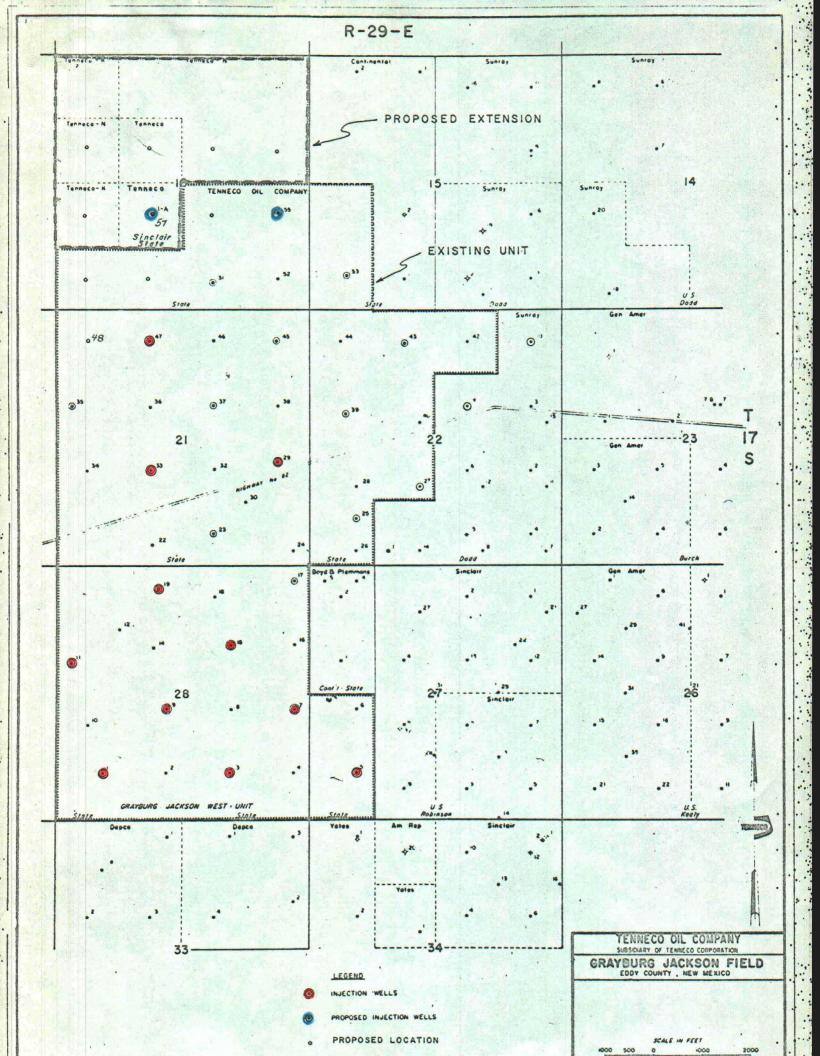

## The following is attached:

- 1. A plat showing the outline of the original and the expanded boundary of the G-J West Co-op. Unit with the existing injection wells shown in red and the proposed injection wells of this application shown in blue.
- 2. Logs of Unit Wells Nos. 55 and 57 with completion intervals marked.
- 3. Diagrammatic sketches of the proposed injection wells showing all casing strings, amount of cement used, intervals to be injected into, tubing, type and location of packer, and other pertinent information.