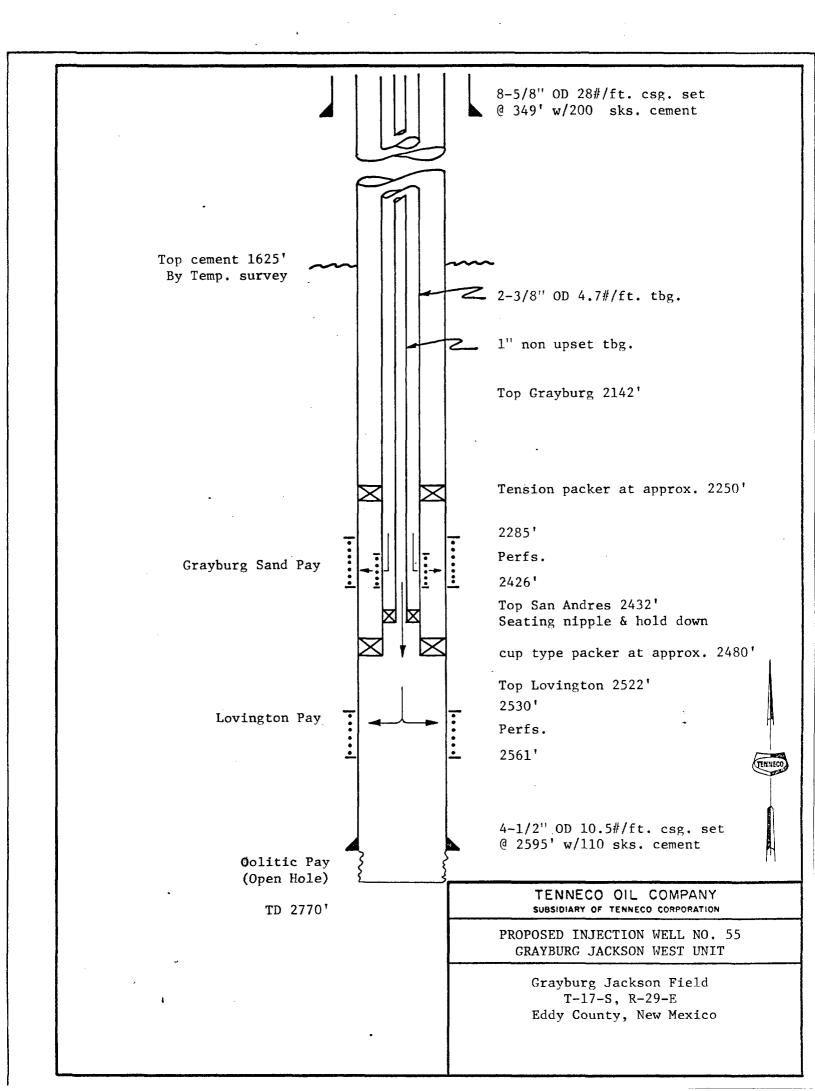

Well No. 55 is within the boundary of the original Unit. Well No. 57 was drilled and completed as the Sinclair State "A" No. 1-K in Section 16, T-17-S, R-29-E, just outside the original Unit boundary but will be known as Unit Well No. 57 in the expanded Unit boundary.

## The following is attached:

- 1. A plat showing the outline of the original and the expanded boundary of the G-J West Co-op. Unit with the existing injection wells shown in red and the proposed injection wells of this application shown in blue.
- 2. Logs of Unit Wells Nos. 55 and 57 with completion intervals marked.
- 3. Diagrammatic sketches of the proposed injection wells showing all casing strings, amount of cement used, intervals to be injected into, tubing, type and location of packer, and other pertinent information.