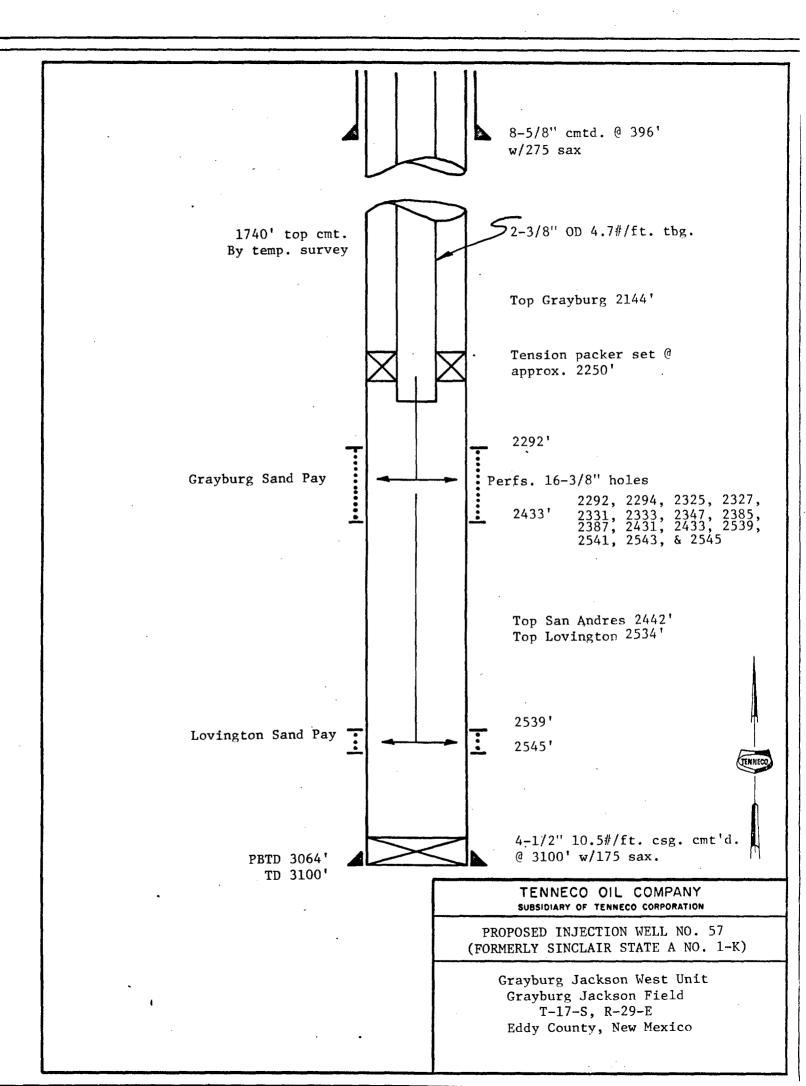

Well No. 55 is within the boundary of the original Unit. Well No. 57 was drilled and completed as the Sinclair State "A" No. 1-K in Section 16, T-17-S, R-29-E, just outside the original Unit boundary but will be known as Unit Well No. 57 in the expanded Unit boundary.

## The following is attached:

- 1. A plat showing the outline of the original and the expanded boundary of the G-J West Co-op. Unit with the existing injection wells shown in red and the proposed injection wells of this application shown in blue.
- 2. Logs of Unit Wells Nos. 55 and 57 with completion intervals marked.
- 3. Diagrammatic sketches of the proposed injection wells showing all casing strings, amount of cement used, intervals to be injected into, tubing, type and location of packer, and other pertinent information.