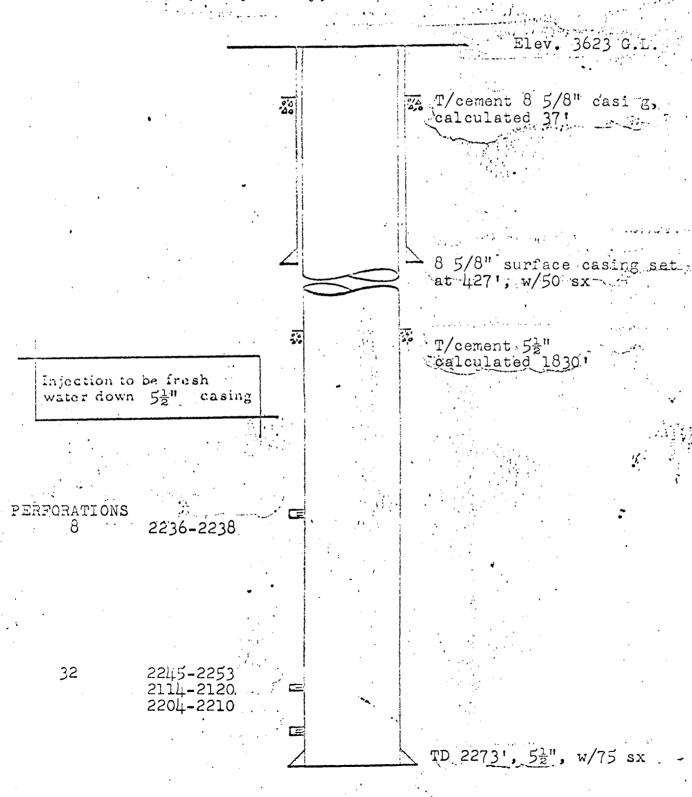

There is attached to and made a part of this letter, a plat showing the unit area, and a diagramatic sketch of the proposed injection well showing casing strings, including diameters and setting depths, quantities of cement used and perforated intervals.

Signal State E-7179 NW4 SW4 Sec 8 T18S R28E Eddy County, New Mexico