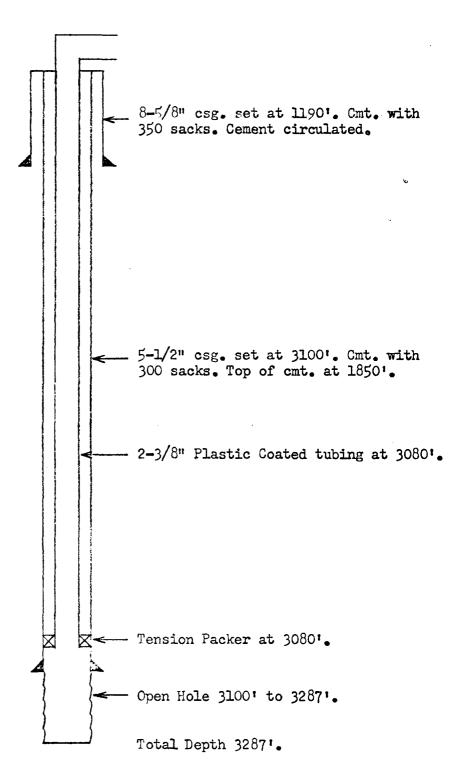

Injection will be into the Yates-Seven Rivers Queen Pool at a depth of 3100' to 3287'. Initial injection will be at a rate of approximately 500 barrels of water per day at an estimated surface pressure of 1500 psi. The source of water will be from supply wells located in Sections 9 and 27, T-26S, R-37E. Water from this source is obtained from the Santa Rosa and Ogallala formations.

Attached is a plat showing all wells and lessees within a two mile radius of the proposed injection well, a diagrammatic sketch of the well and a log of the well showing the injection interval.

All offset operators have been notified of this application and a copy of the application has been sent to Mr. Joe D. Ramey, New Mexico Oil Conservation Commission, Hobbs, New Mexico.

Yours very truly

J. V. Gannon

District Superintendent

KLP-BH MAS,Jr. NMOCC-Hobbs, N.M.

Attachments

Tubing-Casing annulus loaded with inhibited fluid.

Proposed Injection Well
TEXACO INC.
W.H. RHODES "A" WELL NO. 6
RHODES YATES SEVEN RIVERS QUEEN POOL
LEA COUNTY, NEW MEXICO