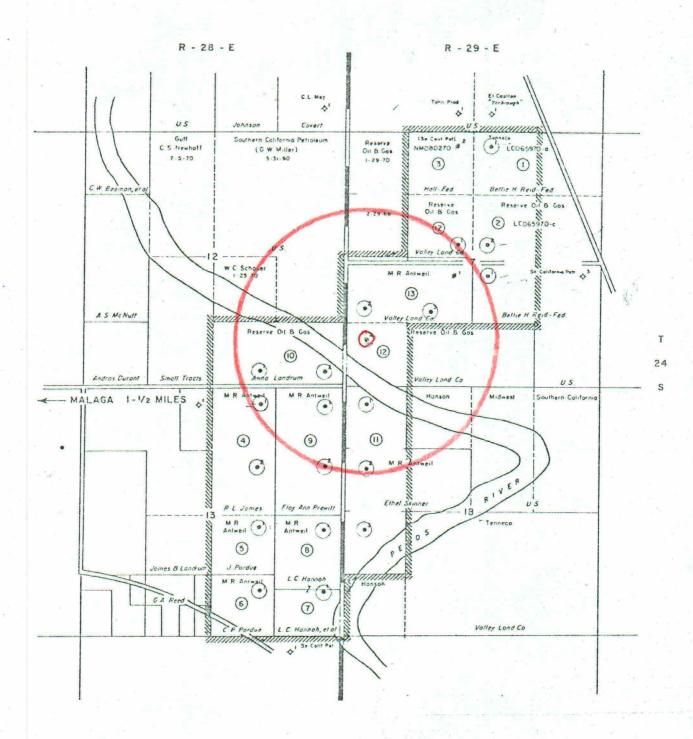

Thanking you, I remain,

Yours truly, Unter

Robert L. Austin President

SANTA FE

| ENER    | - 150 M.S.C.R<br>-                    | NE COLOR ACTIVI                                                                                                                                                    | STATE LAND OFFICE BUILDING<br>SANTA FE, NEW MERILU 8/501                                                                                                                   | NDV 02 1982                                                                                                                                                 |
|---------|---------------------------------------|--------------------------------------------------------------------------------------------------------------------------------------------------------------------|----------------------------------------------------------------------------------------------------------------------------------------------------------------------------|-------------------------------------------------------------------------------------------------------------------------------------------------------------|
| APPLICA | ATION FOR AU                          | THORIZATION TO INJEC                                                                                                                                               |                                                                                                                                                                            | I MAA AB ISSE                                                                                                                                               |
| Ι.      | Purpose:<br>Applica                   | Secondary Recove<br>tion qualifies for a                                                                                                                           | ery Pressure Maintenan<br>administrative approval?                                                                                                                         |                                                                                                                                                             |
| 11.     | Operator:                             | Austin Gas Purch                                                                                                                                                   | nasing                                                                                                                                                                     |                                                                                                                                                             |
|         | Address:                              | <u>Box 159, Staffor</u>                                                                                                                                            | rd, Kansas 67578                                                                                                                                                           |                                                                                                                                                             |
|         | Contact pa                            | rty: Robert L. A                                                                                                                                                   | Austin P                                                                                                                                                                   | hone: <u>316-234-5191</u>                                                                                                                                   |
| III.    | Well data:                            |                                                                                                                                                                    |                                                                                                                                                                            | de of this form for each well<br>ay be attached if necessary.                                                                                               |
| IV.     | If yes, gi                            | expansion of an exi<br>ve the Division orde                                                                                                                        | er number authorizing the p                                                                                                                                                | $\frac{\left[ \right]_{no}}{roject} = \frac{R-3245}{R-3245}$                                                                                                |
| ۷.      | injection                             | Mert Mich a Due-ugri                                                                                                                                               | all wells and leases within<br>f mile radius circle drawn :<br>the well's area of review.                                                                                  | Ext, to 13-2 WFX 300<br>two miles of any proposed<br>around each proposed injection                                                                         |
| • vI.   | penetrate<br>well's typ               | the proposed injecti<br>e, construction, dat                                                                                                                       | ion zone. Such data shall                                                                                                                                                  | d within the area of review which<br>include a description of each<br>, record of completion, and<br>g detail.                                              |
| VII.    | Attach dat                            | a on the proposed op                                                                                                                                               | peration, including:                                                                                                                                                       |                                                                                                                                                             |
|         | √2. Wh<br>√3. Pr<br>④ So<br>5. If     | ether the system is<br>oposed average and m<br>urces and an appropr<br>the receiving format<br>injection is for di<br>at or within one mil<br>the disposal zone fo | open or closed;<br>maximum injection pressure;<br>riate analysis of injection<br>tion if other than reinject<br>isposal purposes into a zon<br>le of the proposed well, at | fluid and compatibility with                                                                                                                                |
| •VIII.  | detail, ge<br>bottom of<br>total diss | ological name, thick<br>all underground sour<br>olved solids concent<br>zone as well as any                                                                        | kness, and depth. Give the<br>rces of drinking water (aqu.                                                                                                                 | including appropriate lithologic<br>geologic name, and depth to<br>ifers containing waters with<br>less) overlying the proposed<br>mediately underlying the |
| IX.     | Describe t                            | he proposed stimulat                                                                                                                                               | tion program, if any.                                                                                                                                                      |                                                                                                                                                             |
| • X.    |                                       | ropriate logging and<br>ivision they need no                                                                                                                       |                                                                                                                                                                            | If well logs have been filed                                                                                                                                |
| · XI.   | available                             |                                                                                                                                                                    | fresh water from two or mo:<br>in one mile of any injectio:<br>amples were taken.                                                                                          |                                                                                                                                                             |
| XII.    | examined a or any oth                 | vailable geologic an                                                                                                                                               | must make an affirmative sind engineering data and fin<br>to between the disposal s                                                                                        | d no evidence of open faults                                                                                                                                |
| XIII.   | Applicants                            | must complete the "                                                                                                                                                | 'Proof of Notice" section of                                                                                                                                               | n the reverse side of this form.                                                                                                                            |
| XIV.    | Certificat                            | ion                                                                                                                                                                |                                                                                                                                                                            |                                                                                                                                                             |
|         |                                       | ertify that the info<br>t of my knowledge an                                                                                                                       |                                                                                                                                                                            | s application is true and correct                                                                                                                           |
|         | Name:                                 | Robert L. Austi                                                                                                                                                    |                                                                                                                                                                            | President                                                                                                                                                   |
|         | Signature:                            | 11 hr -                                                                                                                                                            | 1 Dates Date                                                                                                                                                               | e:                                                                                                                                                          |

LEGEND • Oif Well # Plyaged & Abandoned \$ Dry & Abandoned = County Roads O Tract No ### Unit Boundary AUSTIN GAS PURCHASING, INC. BOARD OF TRADE BUILDING P. D. BOX 748 SALINA, KANSAS 67401

MALAGA UNIT

EXHIBIT "A"

500 1000 2000 3000 SCALE · FEET

0

DATE . 2 . 21 . 66

4000

| ustin Gas Purchasing                                                                | Malaga Unit                                              |                                                |                   |
|-------------------------------------------------------------------------------------|----------------------------------------------------------|------------------------------------------------|-------------------|
|                                                                                     |                                                          |                                                |                   |
| 2-2 SW/4 of SW/4 of<br>ELL NU. FUDTAGE LOCATION                                     | SECTION                                                  | TÜWNSHIP                                       | RANGE             |
|                                                                                     | Eddy County, New Mex                                     | ico                                            | •                 |
| Schematic                                                                           | <u>T</u>                                                 | abular Cata                                    |                   |
|                                                                                     | Surface Casing                                           |                                                |                   |
| Injectic                                                                            | on Size <u>10 3/4</u>                                    | " Cemented wit                                 | .h. 350 sx        |
|                                                                                     | TOC294                                                   |                                                |                   |
| Elev. 2950' GL                                                                      |                                                          |                                                | 4.                |
|                                                                                     | Intermediate Casing                                      |                                                |                   |
|                                                                                     | Size                                                     | • Cémented wit                                 | hs;               |
|                                                                                     | TOC                                                      |                                                |                   |
| 10 3/4"@ 294' W/                                                                    | Hole size                                                |                                                |                   |
| circ. cement                                                                        | Long_string                                              |                                                |                   |
|                                                                                     | Size5 1/2                                                | Cemented wit                                   | h_200 sx          |
|                                                                                     | TOC                                                      |                                                |                   |
| 2-3/8" tubing<br>to 2720'                                                           | Hole size <u>77/8</u>                                    |                                                |                   |
|                                                                                     | Total depth 2737                                         |                                                |                   |
|                                                                                     | Injection interval                                       |                                                |                   |
|                                                                                     | _2727 feet t<br>(perforated or open-ho                   | 2.737                                          | feet              |
|                                                                                     | (perforated or open-ho                                   | le, indicate which                             | )                 |
| @ approx. 2723<br>5 1/2 " @2727 ' w,<br>calc cmt top - @ 1                          | 200 <sup>sx</sup>                                        |                                                | 12 <b>51</b> 0    |
|                                                                                     |                                                          | NOV 09 19                                      | 32                |
| )) Open hole 2727' - 2<br>TD 2737'                                                  | 2737'                                                    | DIL CONSERVATES                                | τ                 |
|                                                                                     | 4 <del></del>                                            | CIL CONSENSA FE                                |                   |
|                                                                                     | ·                                                        | ×                                              |                   |
|                                                                                     |                                                          |                                                |                   |
| · · · · · ·                                                                         |                                                          | . •                                            |                   |
| ubing size <u>23/8</u> lin                                                          |                                                          | rial)                                          | set in a          |
| Baker AD-I<br>(brand and model)                                                     | packer a                                                 | t = 2723 + or                                  | feet              |
| or describe any other casing-tub.                                                   | ing seal).                                               |                                                | -                 |
| ther Data                                                                           |                                                          |                                                |                   |
| . Name of the injection formation                                                   |                                                          |                                                |                   |
| Name of Field or Pool (if app                                                       | -                                                        | / <del>77</del> N -                            |                   |
| . Is this a new well drilled fo                                                     |                                                          |                                                |                   |
| If no, for what purpose was t                                                       | ne well originally drilled                               |                                                | two years ago     |
| <ul> <li>Has the well ever been perfor<br/>and give plugging detail (sac</li> </ul> | ated in any other zonc(s)?<br>ks of cement or bridge plu | ' List all such per<br>ug(s) used) <u>None</u> | forated intervals |
| · · · · ·                                                                           |                                                          |                                                |                   |
|                                                                                     |                                                          |                                                |                   |