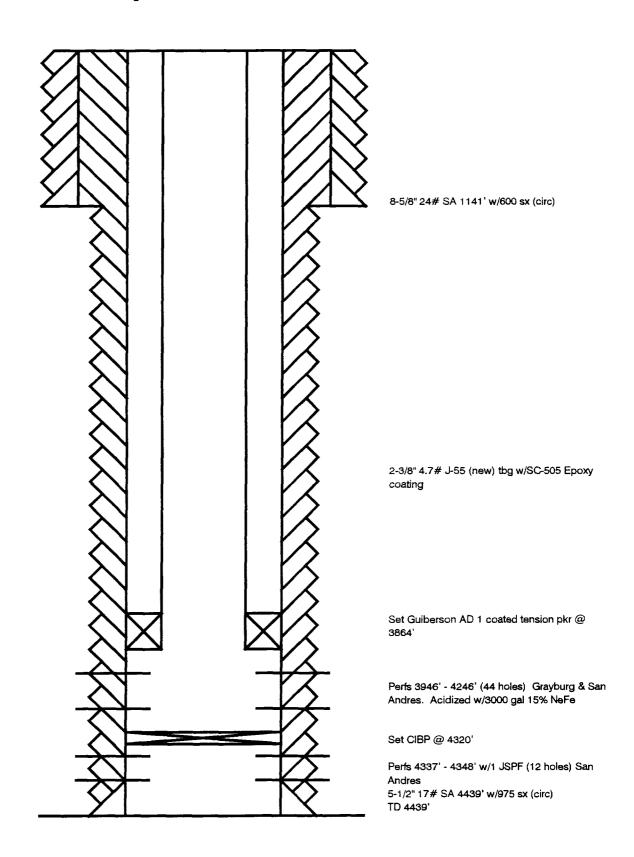

## Taylor F #1

Ryder Scott Management Co.
Unit D 660' FNL & 660' FWL Sec 11-T17S-R32E
Completed 5/47 TD 4251'
Plugged & Abandoned 04/24/68

Set 10 sx cmt 30' to surface. Set 25 sx @ base of surface pipe 8-5/8" csg set @ 1176' w/400 sx Set 25 sx @ csg stub @ 1513' 7-7/8" hole Set CIBP @ 3760' w/1 sx cmt on top Set 5-1/2" 14# csg @ 3913' w/700 sx Shot 4085' - 3957' w/nitro