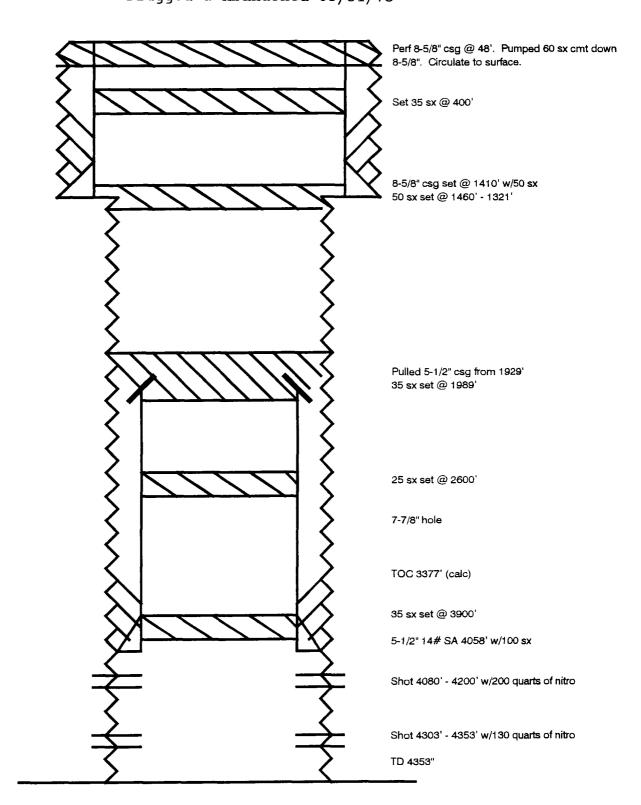

rrison #1

Cima Capitan Inc.

Unit F 1986' FNL & 1980' FWL Sec 3-17S-32E Completed 1949 TD 4348' Plugged & Abandoned 08/31/77



#### Harrison #2

Cima Capitan, Inc. 1980' FNL & 900' FWL Sec 3-175-32E Unit E Completed 5/64 TD 4382' Plugged & Abandoned 09/02/77



### Phillips Lexco State #2

Phillips Petroleum Co.

Unit K 1980' FSL & 1980' FWL Sec 2-17S-32E Completed 3/46 TD 4314'



Phillips Lexco State #4
Ryder Scott Management Co.

Unit M 660' FSL & 450' FWL Sec 2-17S-32E

Completed 3/62 TD 4165' Plugged & Abandoned 04/23/68



Chevron USA, Inc.

Unit A 660' FNL & 660' FEL Sec 9-T17S-R32E Completed 5/60 TD 4405' Plugged & Abandoned 03/31/75



## Maljamar Grayburg Unit #7 Chevron Oil Co.

Unit J 1980' FSL & 1980' FEL Sec 3-T17S-R32E Completed 8/49 TD 4353' Plugged & Abandoned 03/31/75



Chevron Oil Co.

Unit L 660' FWL & 1980' FSL Sec 3-17S-32E Completed 10/63 TD 4149' Plugged & Abandoned 03/31/75



## Maljamar Grayburg Unit #13 Chevron Oil Co.

Unit V

660' FSL & 660' FEL Sec 3-17S-32E Completed 3/48 TD 4150' Plugged & Abandoned 10/09/76



# Maljamar Grayburg Unit #14 Chevron Oil Co.

330' FSL & 990' FEL FSL & 990' FEL Sec 3-T17S-R32E Plugged & Abandoned 03/31/75 TD 4214'



Chevron Oil Co.

Unit A 660' FNL & 660' FEL Sec 10-17S-32E Completed 7/47 TD 4211'

Plugged & Abandoned 10/11/76



Chevron Oil Co.

Unit B 660' FNL & 1980' FEL Sec 10-T17S-R32E

Completed 8/46 TD 4124' Plugged & Abandoned 10/08/76



Chevron Oil Co.

Unit D 660' FNL & 690' FWL Sec 10-17S-32E Plugged & Abandoned 10/08/76 TD 4391'



Chevron Oil Co.

Unit F 1650' FNL & 2310' FWL Sec 10-17S-32E Com