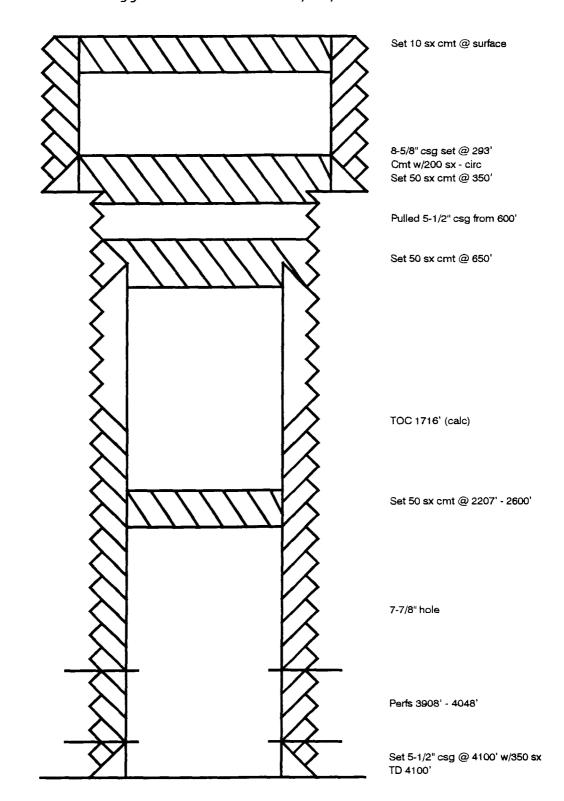

' FWL Sec 10-17S-32E Completed 1/51 TD 42: Plugged & Abandoned 10/06/76 TD 4221'



## Maljamar Grayburg Unit #55 Chevron Oil Co.

Unit G 1980' FNL & 1980' FEL Sec 10-17S-32E Completed 9/62 TD 4120' Plugged & Abandoned 10/15/76



Chevron Oil Co.

Unit H 1650' FNL & 990' FEL Sec 10-17S-32E Completed 9/62 TD 4190' Plugged & Abandoned 10/18/76

Set 60 sx cmt inside & out of 5-1/2" csg @ 200' (csg full to surf) 8-5/8 24# csg set @ 337' w/200 sx (circ) Set 130 sx cmt inside & out of 5-1/2" csg @ 1100' - 540' TOC 1806' (calc) Set 30 sx cmt @ 2402' - 2146' 7-7/8" hole Set 25 sx cmt @ 3890' - 3690' Set CIBP @ 3900' Perfs 3970' - 4105' 5-1/2 14# csg set @ 4190' w/350 sx TD 4190'

Chevron Oil Co.

Unit J 1980' FSL & 1980' FEL Sec 10-17S-32E Completed 11/20/93 TD 4100' Plugged & Abandoned 09/28/74





**BRUCE KING** 

GOVERNOR

#### STATE OF NEW MEXICO

## ENERGY, MINERALS AND NATURAL RESOURCES DEPARTMENT

## OIL CONSERVATION DIVISION HOBBS DISTRICT OFFICE

12-2-93

3 DE - n AM 10 18

POST OFFICE BOX 1980 HOBBS, NEW MEXICO 88241-1980 (505) 393-6161

OIL CONSERVATION DIVISION
P. O. BOX 2088
SANTA FE. NEW MEXICO 87501

| SANTA FE, NEW MEXICO 8/501 |                                                                         |                        |              |  |
|----------------------------|-------------------------------------------------------------------------|------------------------|--------------|--|
| RE: Proposed:              |                                                                         |                        |              |  |
| MC                         |