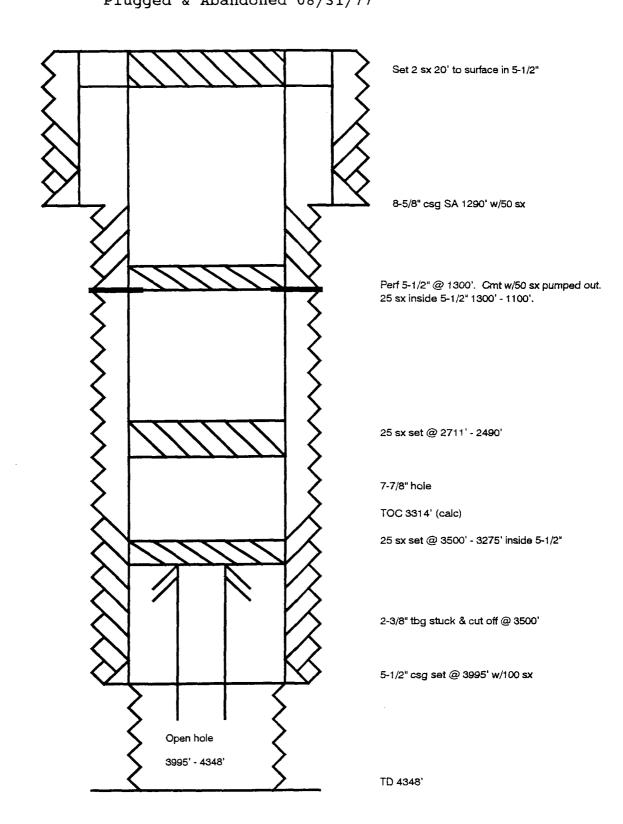

## Taylor F #1

Ryder Scott Management Co.
Unit D 660' FNL & 660' FWL Sec 11-T17S-R32E
Completed 5/47 TD 4251'
Plugged & Abandoned 04/24/68

Set 10 sx cmt 30' to surface. Set 25 sx @ base of surface pipe 8-5/8" csg set @ 1176' w/400 sx Set 25 sx @ csg stub @ 1513' 7-7/8" hole Set CIBP @ 3760' w/1 sx cmt on top Set 5-1/2" 14# csg @ 3913' w/700 sx Shot 4085' - 3957' w/nitro