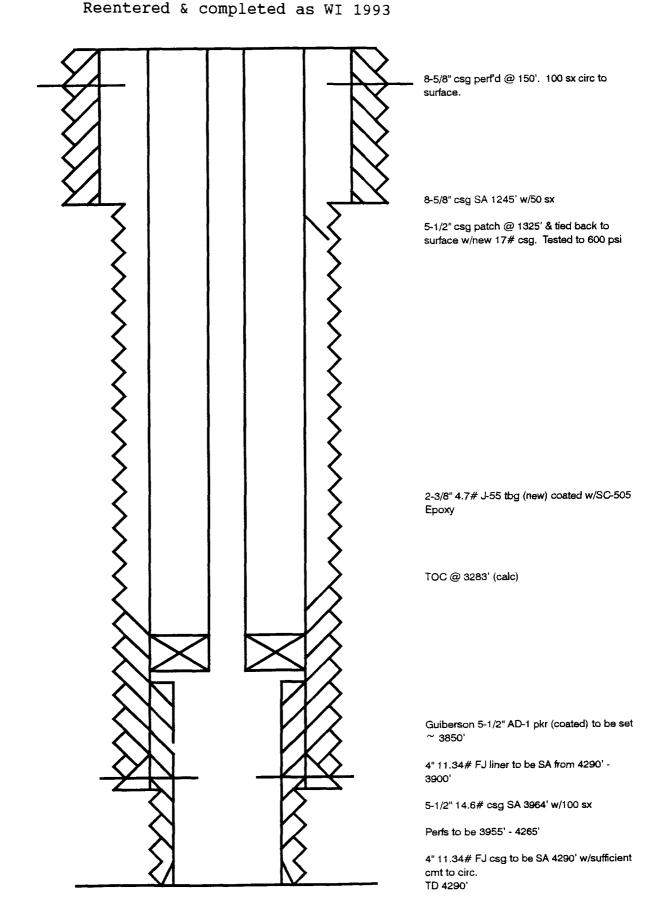

## Taylor F #1

Ryder Scott Management Co.
Unit D 660' FNL & 660' FWL Sec 11-T17S-R32E
Completed 5/47 TD 4251'
Plugged & Abandoned 04/24/68

Set 10 sx cmt 30' to surface. Set 25 sx @ base of surface pipe 8-5/8" csg set @ 1176' w/400 sx Set 25 sx @ csg stub @ 1513' 7-7/8" hole Set CIBP @ 3760' w/1 sx cmt on top Set 5-1/2" 14# csg @ 3913' w/700 sx Shot 4085' - 3957' w/nitro