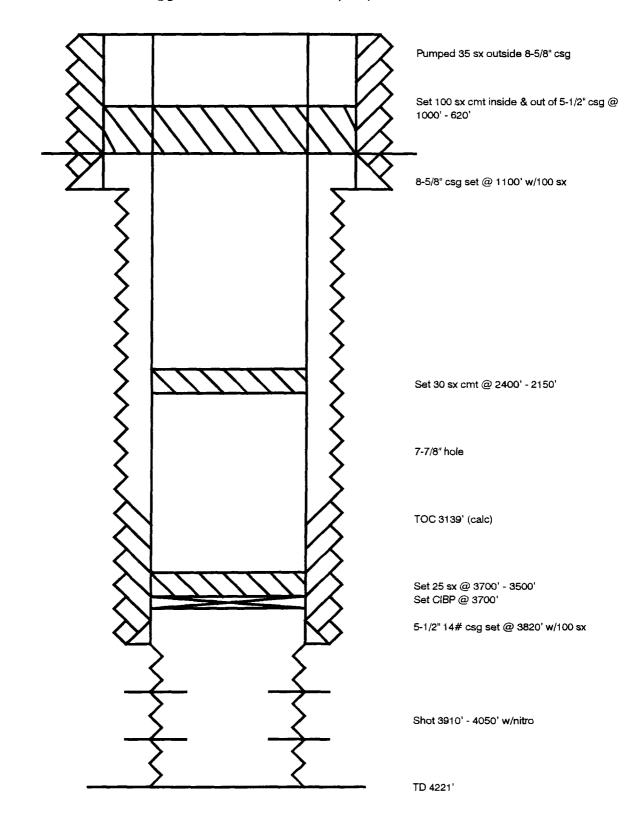

## Taylor F #1

Ryder Scott Management Co.
Unit D 660' FNL & 660' FWL Sec 11-T17S-R32E
Completed 5/47 TD 4251'
Plugged & Abandoned 04/24/68

Set 10 sx cmt 30' to surface. Set 25 sx @ base of surface pipe 8-5/8" csg set @ 1176' w/400 sx Set 25 sx @ csg stub @ 1513' 7-7/8" hole Set CIBP @ 3760' w/1 sx cmt on top Set 5-1/2" 14# csg @ 3913' w/700 sx Shot 4085' - 3957' w/nitro