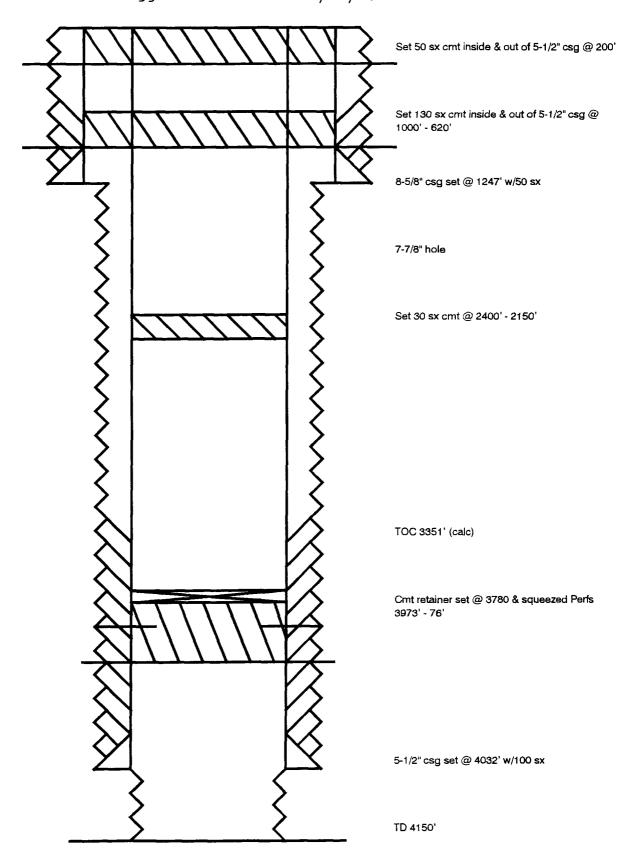

### Phillips Lexco State #2

Phillips Petroleum Co.

Unit K 1980' FSL & 1980' FWL Sec 2-17S-32E Completed 3/46 TD 4314'



Phillips Lexco State #4
Ryder Scott Management Co.

Unit M 660' FSL & 450' FWL Sec 2-17S-32E

Completed 3/62 TD 4165' Plugged & Abandoned 04/23/68



Chevron USA, Inc.

Unit A 660' FNL & 660' FEL Sec 9-T17S-R32E Completed 5/60 TD 4405' Plugged & Abandoned 03/31/75



## Maljamar Grayburg Unit #7 Chevron Oil Co.

Unit J 1980' FSL & 1980' FEL Sec 3-T17S-R32E Completed 8/49 TD 4353' Plugged & Abandoned 03/31/75



Chevron Oil Co.

Unit L 660' FWL & 1980' FSL Sec 3-17S-32E Completed 10/63 TD 4149' Plugged & Abandoned 03/31/75



## Maljamar Grayburg Unit #13 Chevron Oil Co.

Unit V

660' FSL & 660' FEL Sec 3-17S-32E Completed 3/48 TD 4150' Plugged & Abandoned 10/09/76



# Maljamar Grayburg Unit #14 Chevron Oil Co.

330' FSL & 990' FEL FSL & 990' FEL Sec 3-T17S-R32E Plugged & Abandoned 03/31/75 TD 4214'



Chevron Oil Co.

Unit A 660' FNL & 660' FEL Sec 10-17S-32E Completed 7/47 TD 4211'

Plugged & Abandoned 10/11/76



Chevron Oil Co.

Unit B 660' FNL & 1980' FEL Sec 10-T17S-R32E

Completed 8/46 TD 4124' Plugged & Abandoned 10/08/76



Chevron Oil Co.

Unit D 660' FNL & 690' FWL Sec 10-17S-32E Plugged & Abandoned 10/08/76 TD 4391'



Chevron Oil Co.

Unit F 1650' FNL & 2310' FWL Sec 10-17S-32E Completed 1/51 TD 42: Plugged & Abandoned 10/06/76 TD 4221'



## Maljamar Grayburg Unit #55 Chevron Oil Co.

Unit G 1980' FNL & 1980' FEL Sec 10-17S-32E Completed 9/62 TD 4120' Plugged & Abandoned 10/15/76



Chevron Oil Co.

Unit H 1650' FNL & 990' FEL Sec 10-17