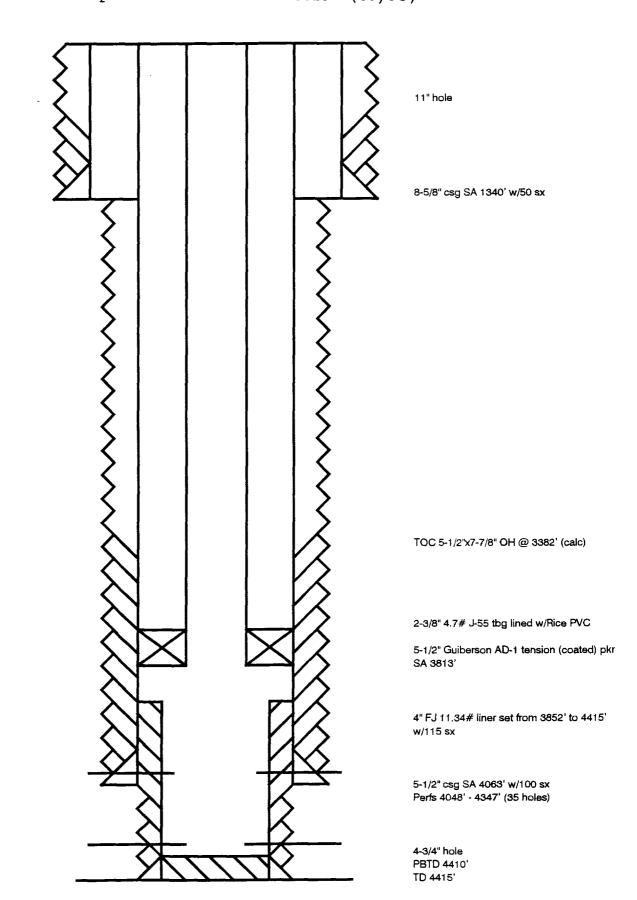

## Taylor F #1

Ryder Scott Management Co.
Unit D 660' FNL & 660' FWL Sec 11-T17S-R32E
Completed 5/47 TD 4251'
Plugged & Abandoned 04/24/68

Set 10 sx cmt 30' to surface. Set 25 sx @ base of surface pipe 8-5/8" csg set @ 1176' w/400 sx Set 25 sx @ csg stub @ 1513' 7-7/8" hole Set CIBP @ 3760' w/1 sx cmt on top Set 5-1/2" 14# csg @ 3913' w/700 sx Shot 4085' - 3957' w/nitro