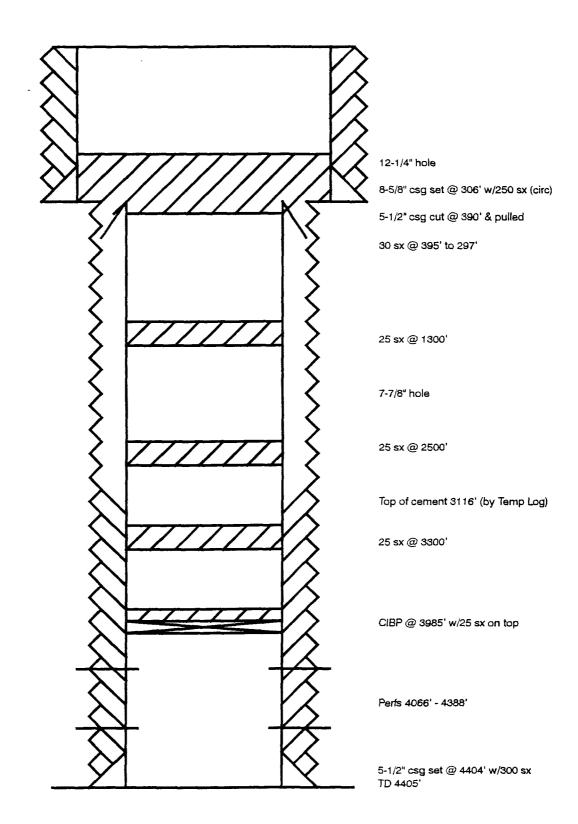

## Taylor F #1

Ryder Scott Management Co.
Unit D 660' FNL & 660' FWL Sec 11-T17S-R32E
Completed 5/47 TD 4251'
Plugged & Abandoned 04/24/68

Set 10 sx cmt 30' to surface. Set 25 sx @ base of surface pipe 8-5/8" csg set @ 1176' w/400 sx Set 25 sx @ csg stub @ 1513' 7-7/8" hole Set CIBP @ 3760' w/1 sx cmt on top Set 5-1/2" 14# csg @ 3913' w/700 sx Shot 4085' - 3957' w/nitro