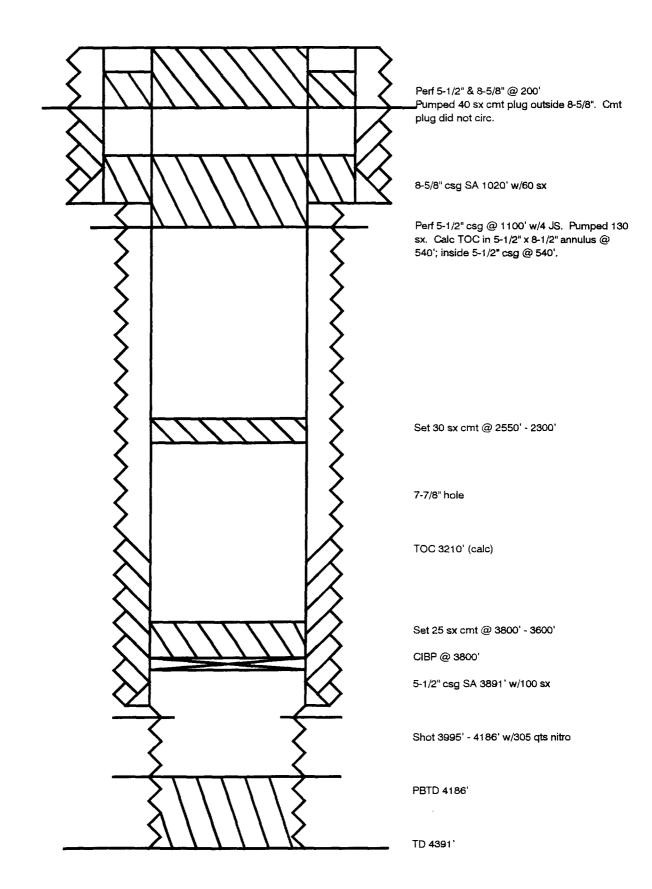

3-T17S-R32E Completed 8/49 TD 4353' Plugged & Abandoned 03/31/75



Chevron Oil Co.

Unit L 660' FWL & 1980' FSL Sec 3-17S-32E Completed 10/63 TD 4149' Plugged & Abandoned 03/31/75



## Maljamar Grayburg Unit #13 Chevron Oil Co.

Unit V

660' FSL & 660' FEL Sec 3-17S-32E Completed 3/48 TD 4150' Plugged & Abandoned 10/09/76



# Maljamar Grayburg Unit #14 Chevron Oil Co.

330' FSL & 990' FEL FSL & 990' FEL Sec 3-T17S-R32E Plugged & Abandoned 03/31/75 TD 4214'



Chevron Oil Co.

Unit A 660' FNL & 660' FEL Sec 10-17S-32E Completed 7/47 TD 4211'

Plugged & Abandoned 10/11/76



Chevron Oil Co.

Unit B 660' FNL & 1980' FEL Sec 10-T17S-R32E

Completed 8/46 TD 4124' Plugged & Abandoned 10/08/76



Chevron Oil Co.

Unit D 660' FNL & 690' FWL Sec 10-17S-32E Plugged & Abandoned 10/08/76 TD 4391'



Chevron Oil Co.

Unit F 1650' FNL & 2310' FWL Sec 10-17S-32E Completed 1/51 TD 42: Plugged & Abandoned 10/06/76 TD 4221'



## Maljamar Grayburg Unit #55 Chevron Oil Co.

Unit G 1980' FNL & 1980' FEL Sec 10-17S-32E Completed 9/62 TD 4120' Plugged & Abandoned 10/15/76



Chevron Oil Co.

Unit H 1650' FNL & 990' FEL Sec 10-17S-32E Completed 9/62 TD 4190' Plugged & Abandoned 10/18/76

Set 60 sx cmt inside & out of 5-1/2" csg @ 200' (csg full to surf) 8-5/8 24# csg set @ 337' w/200 sx (circ) Set 130 sx cmt inside & out of 5-1/2" csg @ 1100' - 540' TOC 1806' (calc) Set 30 sx cmt @ 2402' - 2146' 7-7/8" hole Set 25 sx cmt @ 3890' - 3690' Set CIBP @ 3900' Perfs 3970' - 4105' 5-1/2 14# csg set @ 4190' w/350 sx TD 4190'

Chevron Oil Co.

Unit J 1980' FSL & 1980' FEL Sec 10-17S-32E Completed 11/20/