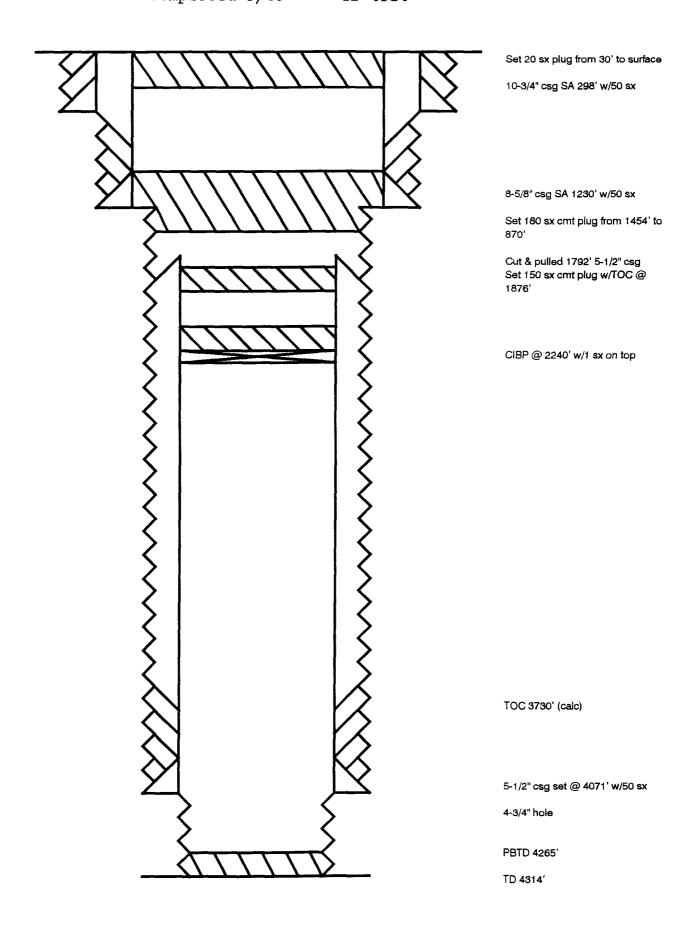

O 660' FSL & 1905' FEL Sec 3-17S-32E Completed 1948 TD 4415' (09/93)



The Wiser Oil Company
Unit C 660' FNL & 1980' FWL Sec 10-17S-32E
Completed 1946 TD 4222'
Converted to Injection 1993



The Wiser Oil Company
Unit J 2140' FSL & 1674' FEL Sec 3-17S-32E
Completed 1993 TD 4425'



## Maljamar Grayburg Unit #151 The Wiser Oil Company

Unit B 660' FNL & 2127' FEL Sec 10-17S-32E Completed 1993 TD 4439'



#### Harrison #1

Cima Capitan Inc.

Unit F 1986' FNL & 1980' FWL Sec 3-17S-32E Completed 1949 TD 4348' Plugged & Abandoned 08/31/77



#### Harrison #2

Cima Capitan, Inc. 1980' FNL & 900' FWL Sec 3-175-32E Unit E Completed 5/64 TD 4382' Plugged & Abandoned 09/02/77



### Phillips Lexco State #2

Phillips Petroleum Co.

Unit K 1980' FSL & 1980' FWL Sec 2-17S-32E Completed 3/46 TD 4314'



Phillips Lexco State #4
Ryder Scott Management Co.

Unit M 660' FSL & 450' FWL Sec 2-17S-32E

Completed 3/62 TD 4165' Plugged & Abandoned 04/23/68



Chevron USA, Inc.

Unit A 660' FNL & 660' FEL Sec 9-T17S-R32E Completed 5/60 TD 4405' Plugged & Abandoned 03/31/75



## Maljamar Grayburg Unit #7 Chevron Oil Co.

Unit J 1980' FSL & 1980' FEL Sec 3-T17S-R32E Completed 8/49 TD 4353' Plugged & Abandoned 03/31/75



Chevron Oil Co.

Unit L 660' FWL & 1980' FSL Sec 3-17S-32E Completed 10/63 TD 4149' Plugged & Abandoned 03/31/75



## Maljamar Grayburg Unit #13 Chevron Oil Co.

Unit V

660' FSL & 660' FEL Sec 3-17S-32E Completed 3/48 TD 4150' Plugged & Abandoned 10/09/76



# Maljamar Grayburg Unit #14 Chevron Oil Co.

330' FSL & 990' FEL FSL & 990' FEL Sec 3-T17S-R32E Plugged & Abandoned 03/31