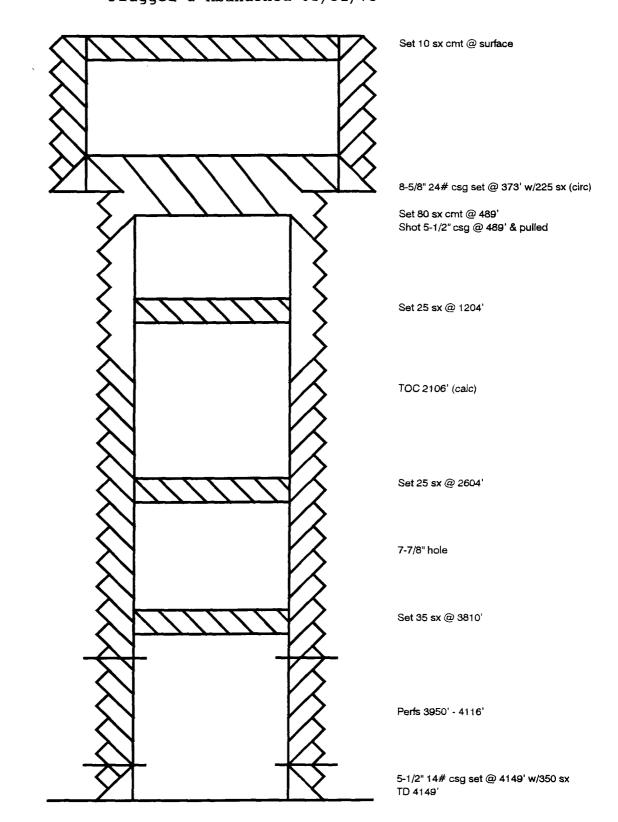

08/31/77



#### Harrison #2

Cima Capitan, Inc. 1980' FNL & 900' FWL Sec 3-175-32E Unit E Completed 5/64 TD 4382' Plugged & Abandoned 09/02/77



### Phillips Lexco State #2

Phillips Petroleum Co.

Unit K 1980' FSL & 1980' FWL Sec 2-17S-32E Completed 3/46 TD 4314'



Phillips Lexco State #4
Ryder Scott Management Co.

Unit M 660' FSL & 450' FWL Sec 2-17S-32E

Completed 3/62 TD 4165' Plugged & Abandoned 04/23/68



Chevron USA, Inc.

Unit A 660' FNL & 660' FEL Sec 9-T17S-R32E Completed 5/60 TD 4405' Plugged & Abandoned 03/31/75



## Maljamar Grayburg Unit #7 Chevron Oil Co.

Unit J 1980' FSL & 1980' FEL Sec 3-T17S-R32E Completed 8/49 TD 4353' Plugged & Abandoned 03/31/75



Chevron Oil Co.

Unit L 660' FWL & 1980' FSL Sec 3-17S-32E Completed 10/63 TD 4149' Plugged & Abandoned 03/31/75



## Maljamar Grayburg Unit #13 Chevron Oil Co.

Unit V

660' FSL & 660' FEL Sec 3-17S-32E Completed 3/48 TD 4150' Plugged & Abandoned 10/09/76



# Maljamar Grayburg Unit #14 Chevron Oil Co.

330' FSL & 990' FEL FSL & 990' FEL Sec 3-T17S-R32E Plugged & Abandoned 03/31/75 TD 4214'



Chevron Oil Co.

Unit A 660' FNL & 660' FEL Sec 10-17S-32E Completed 7/47 TD 4211'

Plugged & Abandoned 10/11/76



Chevron Oil Co.

Unit B 660' FNL & 1980' FEL Sec 10-T17S-R32E

Completed 8/46 TD 4124' Plugged & Abandoned 10/08/76



Chevron Oil Co.

Unit D 660' FNL & 690' FWL Sec 10-17S-32E Plugged & Abandoned 10/08/76 TD 4391'



Chevron Oil Co.

Unit F 1650' FNL & 2310' FWL Sec 10-17S-32E Completed 1/51 TD 42: Plugged & Abandoned 10/06/76 TD 4221'



## Maljamar Grayburg Unit #55 Chevron Oil Co.

Unit G 19