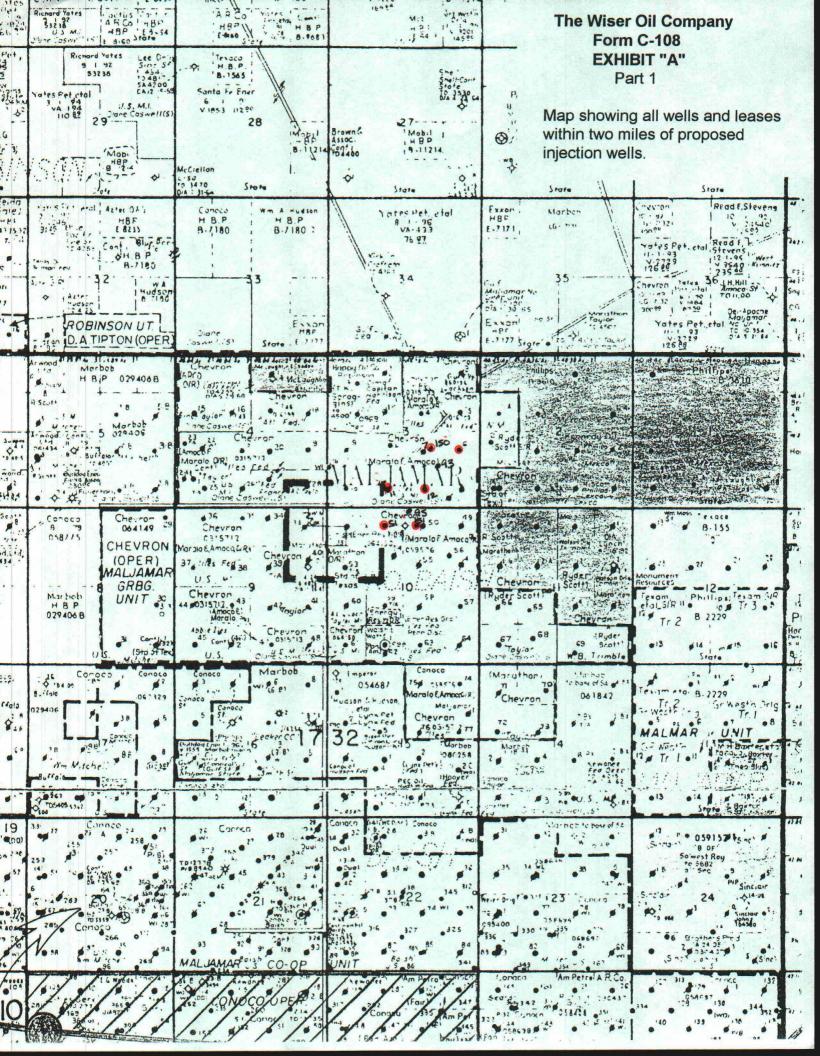

Form C-108

Maljamar Grayburg Unit Wells No. 6, 11, 12, 51, 150, 151

#### Gentlemen:

Enclosed is the OCD Form C-108, Application for Authorization to Inject for the above referenced wells. The Wiser Oil Company submits this Application as part of the expansion of the Maljamar Grayburg Unit Waterflood Project, under Order No. R-1538. One copy of this Application has been sent to the OCD in Hobbs this date.