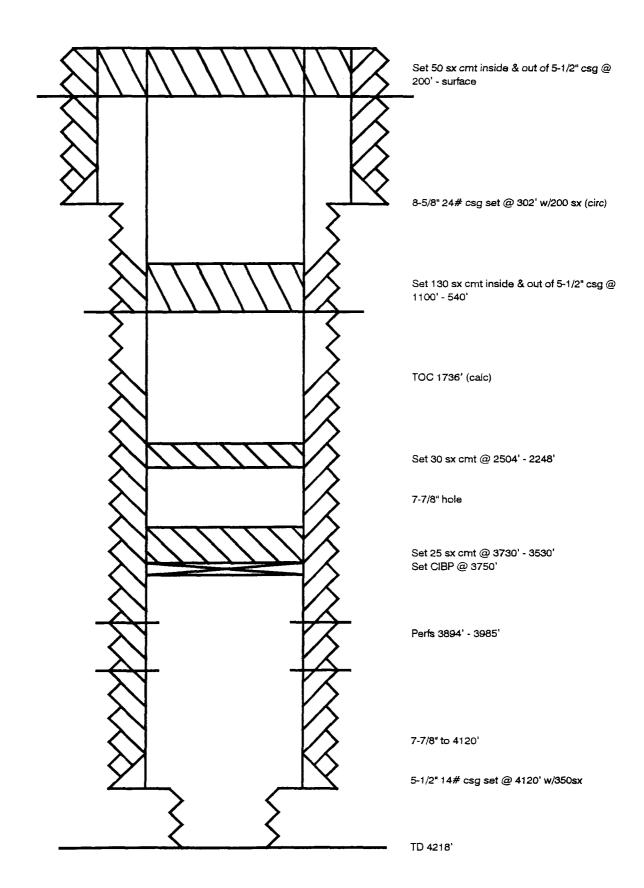

E Completed 3/48 TD 4150' Plugged & Abandoned 10/09/76



# Maljamar Grayburg Unit #14 Chevron Oil Co.

330' FSL & 990' FEL FSL & 990' FEL Sec 3-T17S-R32E Plugged & Abandoned 03/31/75 TD 4214'



Chevron Oil Co.

Unit A 660' FNL & 660' FEL Sec 10-17S-32E Completed 7/47 TD 4211'

Plugged & Abandoned 10/11/76



Chevron Oil Co.

Unit B 660' FNL & 1980' FEL Sec 10-T17S-R32E

Completed 8/46 TD 4124' Plugged & Abandoned 10/08/76



Chevron Oil Co.

Unit D 660' FNL & 690' FWL Sec 10-17S-32E Plugged & Abandoned 10/08/76 TD 4391'



Chevron Oil Co.

Unit F 1650' FNL & 2310' FWL Sec 10-17S-32E Completed 1/51 TD 42: Plugged & Abandoned 10/06/76 TD 4221'



## Maljamar Grayburg Unit #55 Chevron Oil Co.

Unit G 1980' FNL & 1980' FEL Sec 10-17S-32E Completed 9/62 TD 4120' Plugged & Abandoned 10/15/76



Chevron Oil Co.

Unit H 1650' FNL & 990' FEL Sec 10-17S-32E Completed 9/62 TD 4190' Plugged & Abandoned 10/18/76

Set 60 sx cmt inside & out of 5-1/2" csg @ 200' (csg full to surf) 8-5/8 24# csg set @ 337' w/200 sx (circ) Set 130 sx cmt inside & out of 5-1/2" csg @ 1100' - 540' TOC 1806' (calc) Set 30 sx cmt @ 2402' - 2146' 7-7/8" hole Set 25 sx cmt @ 3890' - 3690' Set CIBP @ 3900' Perfs 3970' - 4105' 5-1/2 14# csg set @ 4190' w/350 sx TD 4190'

Chevron Oil Co.

Unit J 1980' FSL & 1980' FEL Sec 10-17S-32E Completed 11/20/93 TD 4100' Plugged & Abandoned 09/28/74





**BRUCE KING** 

GOVERNOR

#### STATE OF NEW MEXICO

## ENERGY, MINERALS AND NATURAL RESOURCES DEPARTMENT

## OIL CONSERVATION DIVISION HOBBS DISTRICT OFFICE

12-2-93

3 DE - n AM 10 18

POST OFFICE BOX 1980 HOBBS, NEW MEXICO