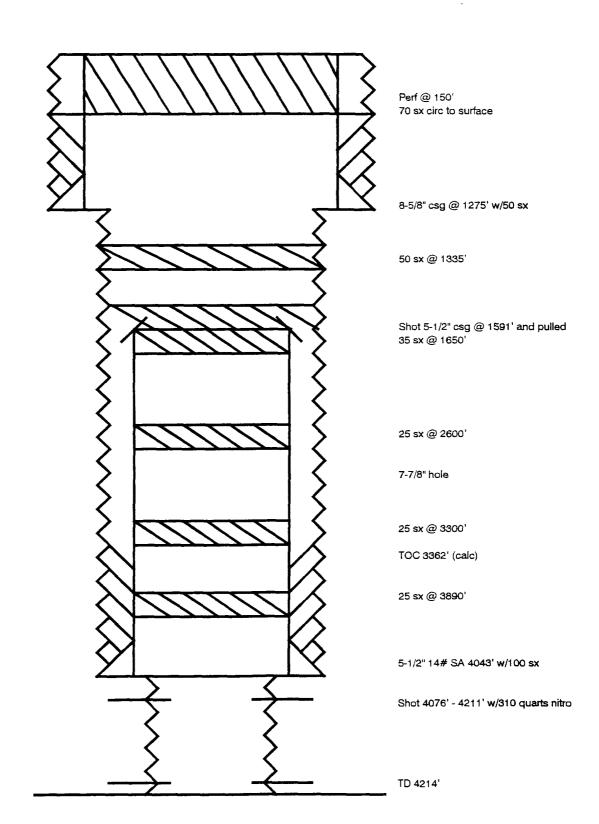

## Taylor F #1

Ryder Scott Management Co.
Unit D 660' FNL & 660' FWL Sec 11-T17S-R32E
Completed 5/47 TD 4251'
Plugged & Abandoned 04/24/68

Set 10 sx cmt 30' to surface. Set 25 sx @ base of surface pipe 8-5/8" csg set @ 1176' w/400 sx Set 25 sx @ csg stub @ 1513' 7-7/8" hole Set CIBP @ 3760' w/1 sx cmt on top Set 5-1/2" 14# csg @ 3913' w/700 sx Shot 4085' - 3957' w/nitro