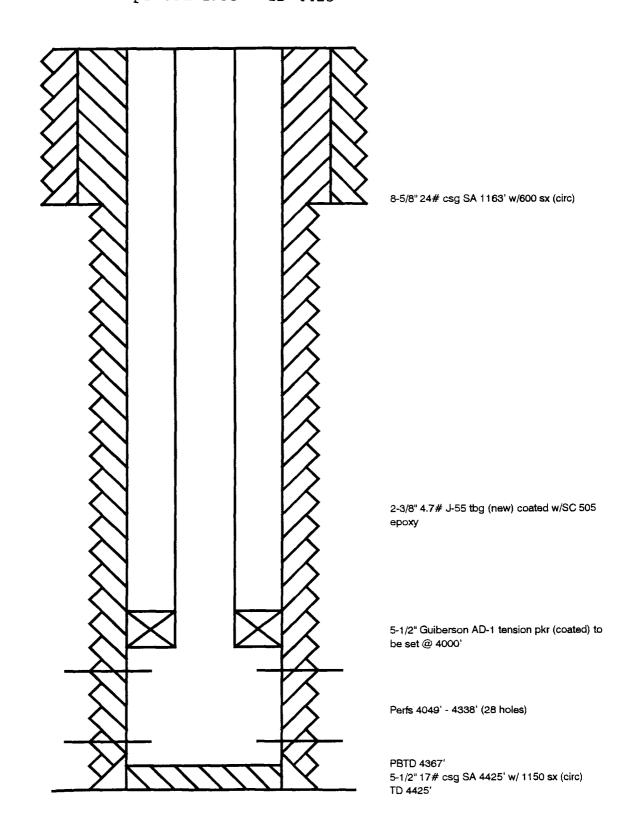

## Taylor F #1

Ryder Scott Management Co.
Unit D 660' FNL & 660' FWL Sec 11-T17S-R32E
Completed 5/47 TD 4251'
Plugged & Abandoned 04/24/68

Set 10 sx cmt 30' to surface. Set 25 sx @ base of surface pipe 8-5/8" csg set @ 1176' w/400 sx Set 25 sx @ csg stub @ 1513' 7-7/8" hole Set CIBP @ 3760' w/1 sx cmt on top Set 5-1/2" 14# csg @ 3913' w/700 sx Shot 4085' - 3957' w/nitro