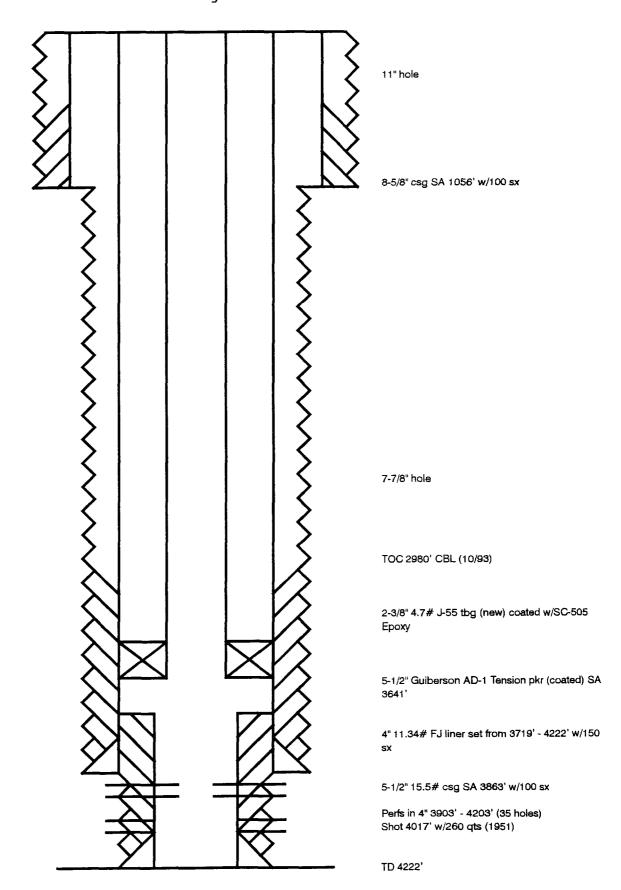

## Taylor F #1

Ryder Scott Management Co.
Unit D 660' FNL & 660' FWL Sec 11-T17S-R32E
Completed 5/47 TD 4251'
Plugged & Abandoned 04/24/68

Set 10 sx cmt 30' to surface. Set 25 sx @ base of surface pipe 8-5/8" csg set @ 1176' w/400 sx Set 25 sx @ csg stub @ 1513' 7-7/8" hole Set CIBP @ 3760' w/1 sx cmt on top Set 5-1/2" 14# csg @ 3913' w/700 sx Shot 4085' - 3957' w/nitro