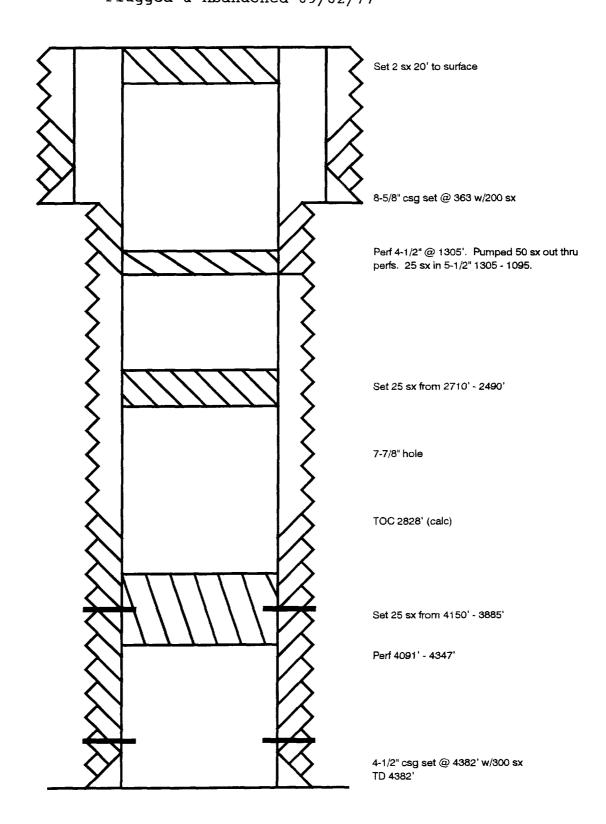

O 660' FSL & 2080' FWL Sec 3-17S-32E Completed 1948 TD 4290'



## Maljamar Grayburg Unit #12 The Wiser Oil Company

Unit O 660' FSL & 1905' FEL Sec 3-17S-32E Completed 1948 TD 4415' (09/93)



The Wiser Oil Company
Unit C 660' FNL & 1980' FWL Sec 10-17S-32E
Completed 1946 TD 4222'
Converted to Injection 1993



The Wiser Oil Company
Unit J 2140' FSL & 1674' FEL Sec 3-17S-32E
Completed 1993 TD 4425'



## Maljamar Grayburg Unit #151 The Wiser Oil Company

Unit B 660' FNL & 2127' FEL Sec 10-17S-32E Completed 1993 TD 4439'



#### Harrison #1

Cima Capitan Inc.

Unit F 1986' FNL & 1980' FWL Sec 3-17S-32E Completed 1949 TD 4348' Plugged & Abandoned 08/31/77



#### Harrison #2

Cima Capitan, Inc. 1980' FNL & 900' FWL Sec 3-175-32E Unit E Completed 5/64 TD 4382' Plugged & Abandoned 09/02/77



### Phillips Lexco State #2

Phillips Petroleum Co.

Unit K 1980' FSL & 1980' FWL Sec 2-17S-32E Completed 3/46 TD 4314'



Phillips Lexco State #4
Ryder Scott Management Co.

Unit M 660' FSL & 450' FWL Sec 2-17S-32E

Completed 3/62 TD 4165' Plugged & Abandoned 04/23/68



Chevron USA, Inc.

Unit A 660' FNL & 660' FEL Sec 9-T17S-R32E Completed 5/60 TD 4405' Plugged & Abandoned 03/31/75



## Maljamar Grayburg Unit #7 Chevron Oil Co.

Unit J 1980' FSL & 1980' FEL Sec 3-T17S-R32E Completed 8/49 TD 4353' Plugged & Abandoned 03/31/75



Chevron Oil Co.

Unit L 660' FWL & 1980' FSL Sec 3-17S-32E Completed 10/63 TD 4149' Plugged & Abandoned 03/31/75



## Maljamar Grayburg Unit #13 Chevron Oil Co.

Unit V

660' FSL & 660' FEL Sec 3-17S-32E Completed 3/48 TD 4150' Plugged & Abandoned 10/09/76