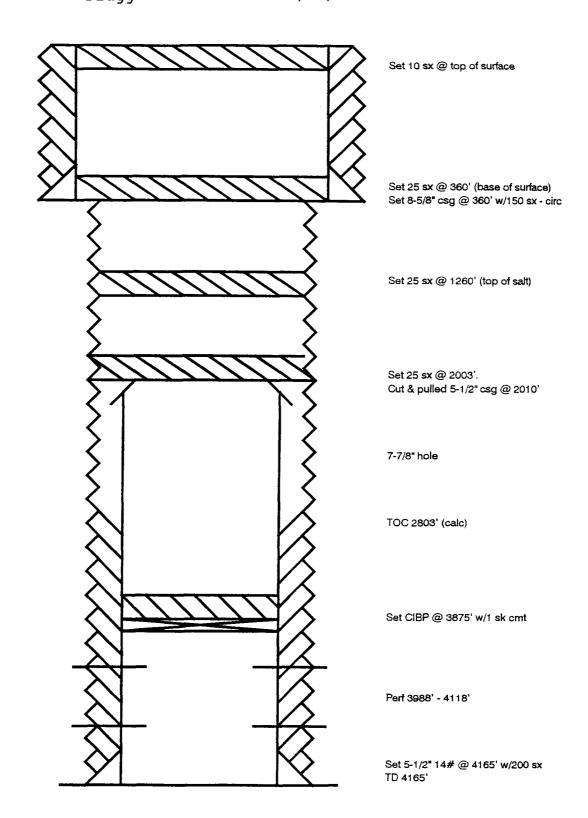

6 TD 4222'
Converted to Injection 1993



The Wiser Oil Company
Unit J 2140' FSL & 1674' FEL Sec 3-17S-32E
Completed 1993 TD 4425'



## Maljamar Grayburg Unit #151 The Wiser Oil Company

Unit B 660' FNL & 2127' FEL Sec 10-17S-32E Completed 1993 TD 4439'



#### Harrison #1

Cima Capitan Inc.

Unit F 1986' FNL & 1980' FWL Sec 3-17S-32E Completed 1949 TD 4348' Plugged & Abandoned 08/31/77



#### Harrison #2

Cima Capitan, Inc. 1980' FNL & 900' FWL Sec 3-175-32E Unit E Completed 5/64 TD 4382' Plugged & Abandoned 09/02/77



### Phillips Lexco State #2

Phillips Petroleum Co.

Unit K 1980' FSL & 1980' FWL Sec 2-17S-32E Completed 3/46 TD 4314'



Phillips Lexco State #4
Ryder Scott Management Co.

Unit M 660' FSL & 450' FWL Sec 2-17S-32E

Completed 3/62 TD 4165' Plugged & Abandoned 04/23/68



Chevron USA, Inc.

Unit A 660' FNL & 660' FEL Sec 9-T17S-R32E Completed 5/60 TD 4405' Plugged & Abandoned 03/31/75



## Maljamar Grayburg Unit #7 Chevron Oil Co.

Unit J 1980' FSL & 1980' FEL Sec 3-T17S-R32E Completed 8/49 TD 4353' Plugged & Abandoned 03/31/75



Chevron Oil Co.

Unit L 660' FWL & 1980' FSL Sec 3-17S-32E Completed 10/63 TD 4149' Plugged & Abandoned 03/31/75



## Maljamar Grayburg Unit #13 Chevron Oil Co.

Unit V

660' FSL & 660' FEL Sec 3-17S-32E Completed 3/48 TD 4150' Plugged & Abandoned 10/09/76



# Maljamar Grayburg Unit #14 Chevron Oil Co.

330' FSL & 990' FEL FSL & 990' FEL Sec 3-T17S-R32E Plugged & Abandoned 03/31/75 TD 4214'



Chevron Oil Co.

Unit A 660' FNL & 660' FEL Sec 10-17S-32E Completed 7/47 TD 4211'

Plugged & Abandoned 10/11/76



Chevron Oil Co.

U