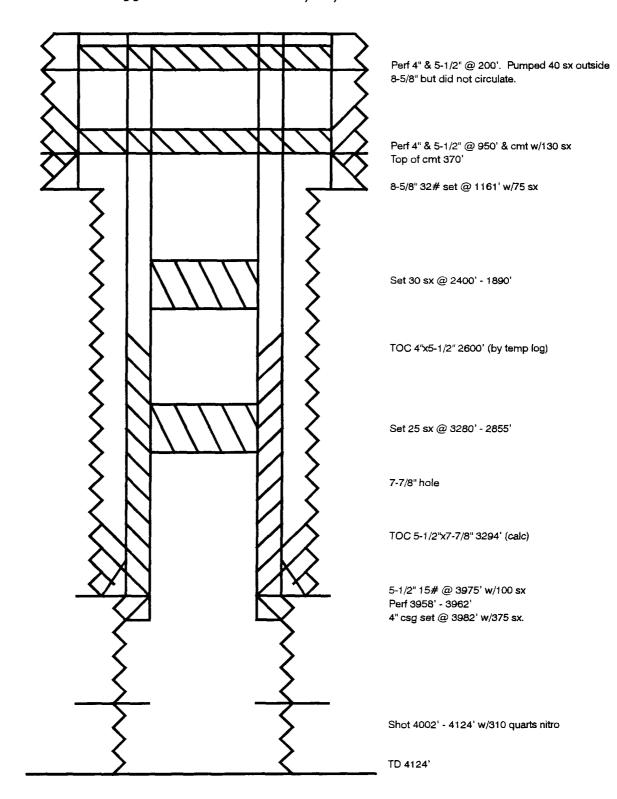

bandoned 03/31/75



## Maljamar Grayburg Unit #7 Chevron Oil Co.

Unit J 1980' FSL & 1980' FEL Sec 3-T17S-R32E Completed 8/49 TD 4353' Plugged & Abandoned 03/31/75



Chevron Oil Co.

Unit L 660' FWL & 1980' FSL Sec 3-17S-32E Completed 10/63 TD 4149' Plugged & Abandoned 03/31/75



## Maljamar Grayburg Unit #13 Chevron Oil Co.

Unit V

660' FSL & 660' FEL Sec 3-17S-32E Completed 3/48 TD 4150' Plugged & Abandoned 10/09/76



# Maljamar Grayburg Unit #14 Chevron Oil Co.

330' FSL & 990' FEL FSL & 990' FEL Sec 3-T17S-R32E Plugged & Abandoned 03/31/75 TD 4214'



Chevron Oil Co.

Unit A 660' FNL & 660' FEL Sec 10-17S-32E Completed 7/47 TD 4211'

Plugged & Abandoned 10/11/76



Chevron Oil Co.

Unit B 660' FNL & 1980' FEL Sec 10-T17S-R32E

Completed 8/46 TD 4124' Plugged & Abandoned 10/08/76



Chevron Oil Co.

Unit D 660' FNL & 690' FWL Sec 10-17S-32E Plugged & Abandoned 10/08/76 TD 4391'



Chevron Oil Co.

Unit F 1650' FNL & 2310' FWL Sec 10-17S-32E Completed 1/51 TD 42: Plugged & Abandoned 10/06/76 TD 4221'



## Maljamar Grayburg Unit #55 Chevron Oil Co.

Unit G 1980' FNL & 1980' FEL Sec 10-17S-32E Completed 9/62 TD 4120' Plugged & Abandoned 10/15/76



Chevron Oil Co.

Unit H 1650' FNL & 990' FEL Sec 10-17S-32E Completed 9/62 TD 4190' Plugged & Abandoned 10/18/76

Set 60 sx cmt inside & out of 5-1/2" csg @ 200' (csg full to surf) 8-5/8 24# csg set @ 337' w/200 sx (circ) Set 130 sx cmt inside & out of 5-1/2" csg @ 1100' - 540' TOC 1806' (calc) Set 30 sx cmt @ 2402' - 2146' 7-7/8" hole Set 25 sx cmt @ 3890' - 3690' Set CIBP @ 3900' Perfs 3970' - 4105' 5-1/2 14# csg set @ 41