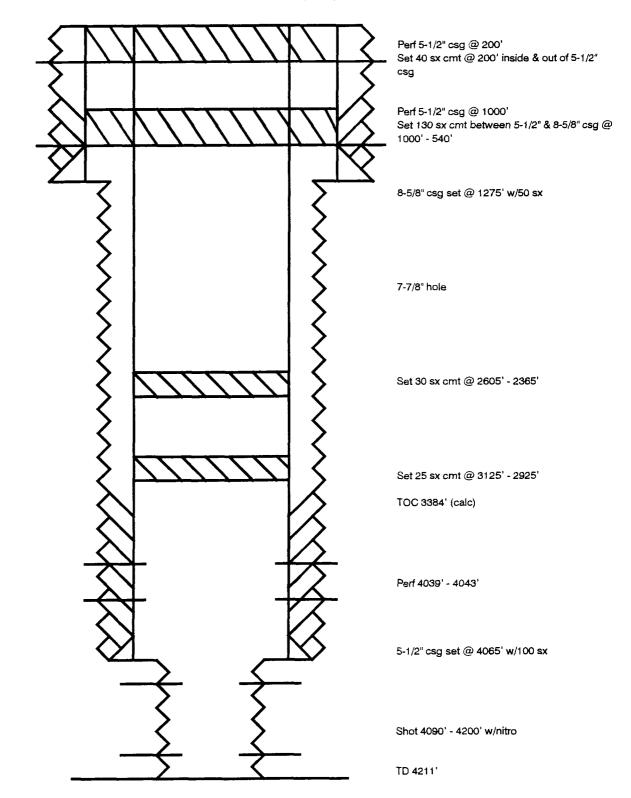

Abandoned 04/23/68



Chevron USA, Inc.

Unit A 660' FNL & 660' FEL Sec 9-T17S-R32E Completed 5/60 TD 4405' Plugged & Abandoned 03/31/75



## Maljamar Grayburg Unit #7 Chevron Oil Co.

Unit J 1980' FSL & 1980' FEL Sec 3-T17S-R32E Completed 8/49 TD 4353' Plugged & Abandoned 03/31/75



Chevron Oil Co.

Unit L 660' FWL & 1980' FSL Sec 3-17S-32E Completed 10/63 TD 4149' Plugged & Abandoned 03/31/75



## Maljamar Grayburg Unit #13 Chevron Oil Co.

Unit V

660' FSL & 660' FEL Sec 3-17S-32E Completed 3/48 TD 4150' Plugged & Abandoned 10/09/76



# Maljamar Grayburg Unit #14 Chevron Oil Co.

330' FSL & 990' FEL FSL & 990' FEL Sec 3-T17S-R32E Plugged & Abandoned 03/31/75 TD 4214'



Chevron Oil Co.

Unit A 660' FNL & 660' FEL Sec 10-17S-32E Completed 7/47 TD 4211'

Plugged & Abandoned 10/11/76



Chevron Oil Co.

Unit B 660' FNL & 1980' FEL Sec 10-T17S-R32E

Completed 8/46 TD 4124' Plugged & Abandoned 10/08/76



Chevron Oil Co.

Unit D 660' FNL & 690' FWL Sec 10-17S-32E Plugged & Abandoned 10/08/76 TD 4391'



Chevron Oil Co.

Unit F 1650' FNL & 2310' FWL Sec 10-17S-32E Completed 1/51 TD 42: Plugged & Abandoned 10/06/76 TD 4221'



## Maljamar Grayburg Unit #55 Chevron Oil Co.

Unit G 1980' FNL & 1980' FEL Sec 10-17S-32E Completed 9/62 TD 4120' Plugged & Abandoned 10/15/76



Chevron Oil Co.

Unit H 1650' FNL & 990' FEL Sec 10-17S-32E Completed 9/62 TD 4190' Plugged & Abandoned 10/18/76

Set 60 sx cmt inside & out of 5-1/2" csg @ 200' (csg full to surf) 8-5/8 24# csg set @ 337' w/200 sx (circ) Set 130 sx cmt inside & out of 5-1/2" csg @ 1100' - 540' TOC 1806' (calc) Set 30 sx cm