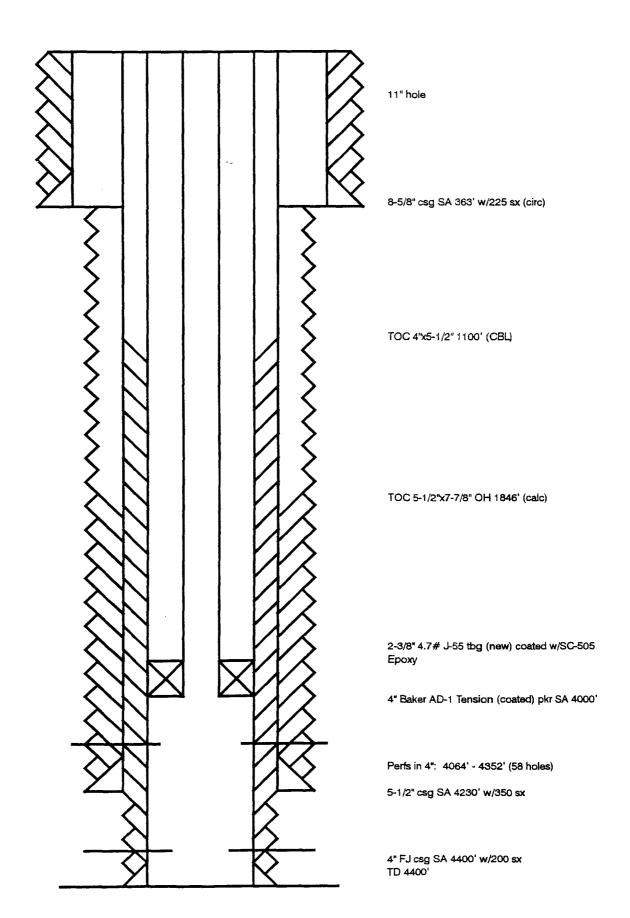

## Taylor F #1

Ryder Scott Management Co.
Unit D 660' FNL & 660' FWL Sec 11-T17S-R32E
Completed 5/47 TD 4251'
Plugged & Abandoned 04/24/68

Set 10 sx cmt 30' to surface. Set 25 sx @ base of surface pipe 8-5/8" csg set @ 1176' w/400 sx Set 25 sx @ csg stub @ 1513' 7-7/8" hole Set CIBP @ 3760' w/1 sx cmt on top Set 5-1/2" 14# csg @ 3913' w/700 sx Shot 4085' - 3957' w/nitro